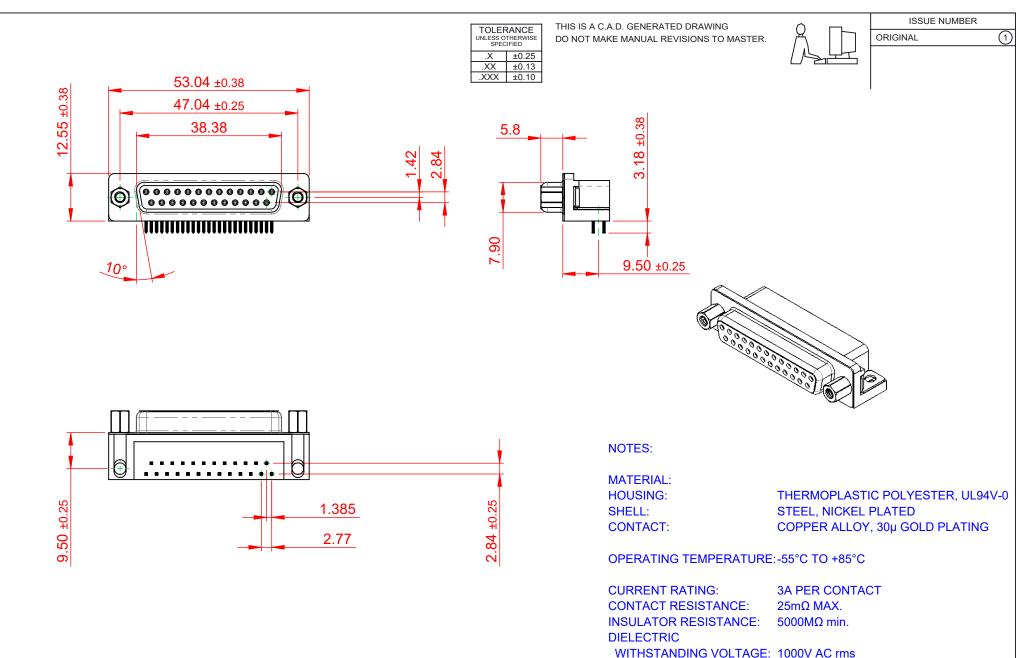

| <b>F</b> #HS |
|--------------|
| COMPLIANT    |

THIS SERIES FULLY CONFORMS TO THE EUROPEAN UNION DIRECTIVES 2011/65/EU FOR RoHS COMPLIANCY.

|  |                                      |                                                                                                                                       | SW REFERENCE NO.: 622 ASSEMBLY  |            |       |
|--|--------------------------------------|---------------------------------------------------------------------------------------------------------------------------------------|---------------------------------|------------|-------|
|  | 622 SERIES D-SUB (                   | DRAWN: C.B DATE: AUG. 01/                                                                                                             |                                 | 018        |       |
|  |                                      | CHECKED:                                                                                                                              | DATE:                           |            |       |
|  | EDAC INC                             | THESE DRAWINGS AND SPECIFICATIONS<br>ARE THE PROPERTY OF EDAC INCAND                                                                  |                                 | SHEET 1 OF | 1     |
|  | TORONTO, ONTARIO<br>CANADA           | SHALL NOT BE REPRODUCED, OR COPIED<br>OR USED AS THE BASIS FOR THE<br>MANUFACTURE OR SALE OF APPARATUS<br>WITHOUT WRITTEN PERMISSION. | DRAWING NUMBER: 622-025-668-013 |            | ISSUE |
|  | YOUR CONNECTION TO QUALITY & SERVICE |                                                                                                                                       | PART NUMBER: 622-025-6          | 668-013    | 1     |