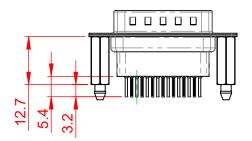

TOLERANCE
 THIS IS A C.A.D. GENERATED DRAWING

 UNLESS OTHERWISE SPECIFIED
 DO NOT MAKE MANUAL REVISIONS TO MASTER.

 .X
 ±0.25

.XX ±0.13 .XXX ±0.10

|                                                                                |                                                                                                                                                                                                                | SW REFERENCE NO.: 627 ASSEMBLY  |                    |       |
|--------------------------------------------------------------------------------|----------------------------------------------------------------------------------------------------------------------------------------------------------------------------------------------------------------|---------------------------------|--------------------|-------|
| 627 SERIES D-SUB (                                                             | CONNECTOR                                                                                                                                                                                                      | DRAWN: C.B                      | DATE: AUG. 01/2018 |       |
|                                                                                |                                                                                                                                                                                                                | CHECKED:                        | DATE:              |       |
| EDAC INC<br>TORONTO, ONTARIO<br>CANADA<br>YOUR CONNECTION TO QUALITY & SERVICE | THESE DRAWINGS AND SPECIFICATIONS<br>ARE THE PROPERTY OF EDAC INC.,AND<br>SHALL NOT BE REPRODUCED,OR COPIED<br>OR USED AS THE BASIS FOR THE<br>MANUFACTURE OR SALE OF APPARATUS<br>WITHOUT WRITTEN PERMISSION. | SCALE: 1:1                      | SHEET 1 OF         | 1     |
|                                                                                |                                                                                                                                                                                                                | DRAWING NUMBER: 627-015-351-276 |                    | ISSUE |
|                                                                                |                                                                                                                                                                                                                | PART NUMBER: 627-015-           | 351-276            | 1     |