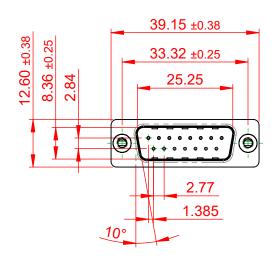

## NOTES:

MATERIAL:

HOUSING: THERMOPLASTIC POLYESTER, UL94V-0 SHELL: STEEL, TIN PLATED CONTACT: COPPER ALLOY, 15µ GOLD PLATED

OPERATING TEMPERATURE: -55°C to +105°C

CURRENT RATING: 3A PER CONTACT CONTACT RESISTANCE: 25mΩ MAX. INSULATOR RESISTANCE: 5000MΩ min. DIELECTRIC WITHSTANDING VOLTAGE: 1000V AC rms

|                                                                                |                                                                                                                                                                                                                | SW REFERENCE NO.: 627 ASSEMBLY  |                    |       |
|--------------------------------------------------------------------------------|----------------------------------------------------------------------------------------------------------------------------------------------------------------------------------------------------------------|---------------------------------|--------------------|-------|
| 627 SERIES D-SUB (                                                             | CONNECTOR                                                                                                                                                                                                      | DRAWN: C.B                      | DATE: AUG. 01/2018 |       |
|                                                                                |                                                                                                                                                                                                                | CHECKED:                        | DATE:              |       |
| EDAC INC<br>TORONTO, ONTARIO<br>CANADA<br>YOUR CONNECTION TO QUALITY & SERVICE | THESE DRAWINGS AND SPECIFICATIONS<br>ARE THE PROPERTY OF EDAC INC.,AND<br>SHALL NOT BE REPRODUCED,OR COPIED<br>OR USED AS THE BASIS FOR THE<br>MANUFACTURE OR SALE OF APPARATUS<br>WITHOUT WRITTEN PERMISSION. | SCALE: 1:1                      | SHEET 1 OF         | 1     |
|                                                                                |                                                                                                                                                                                                                | DRAWING NUMBER: 627-015-351-276 |                    | ISSUE |
|                                                                                |                                                                                                                                                                                                                | PART NUMBER: 627-015-           | 351-276            | 1     |