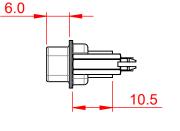

## NOTES:

MATERIAL:

HOUSING: THERMOPLASTIC POLYESTER, UL94V-0 SHELL: STEEL, TIN PLATED CONTACT: COPPER ALLOY, 15µ GOLD PLATED

OPERATING TEMPERATURE: -55°C to +105°C

CURRENT RATING: 3A PER CONTACT CONTACT RESISTANCE: 25mΩ MAX. INSULATOR RESISTANCE: 5000MΩ min. DIELECTRIC WITHSTANDING VOLTAGE: 1000V AC rms

|                                                                                |                                                                                                                                                                                                                | SW REFERENCE NO.: 627 ASSEMBLY  |                    |       |
|--------------------------------------------------------------------------------|----------------------------------------------------------------------------------------------------------------------------------------------------------------------------------------------------------------|---------------------------------|--------------------|-------|
| 627 SERIES D-SUB (                                                             | CONNECTOR                                                                                                                                                                                                      | DRAWN: C.B                      | DATE: AUG. 01/2018 |       |
|                                                                                |                                                                                                                                                                                                                | CHECKED:                        | DATE:              |       |
| EDAC INC<br>TORONTO, ONTARIO<br>CANADA<br>YOUR CONNECTION TO QUALITY & SERVICE | THESE DRAWINGS AND SPECIFICATIONS<br>ARE THE PROPERTY OF EDAC INC.,AND<br>SHALL NOT BE REPRODUCED,OR COPIED<br>OR USED AS THE BASIS FOR THE<br>MANUFACTURE OR SALE OF APPARATUS<br>WITHOUT WRITTEN PERMISSION. | SCALE: 1:1                      | SHEET 1 OF         | 1     |
|                                                                                |                                                                                                                                                                                                                | DRAWING NUMBER: 627-015-351-276 |                    | ISSUE |
|                                                                                |                                                                                                                                                                                                                | PART NUMBER: 627-015-           | 351-276            | 1     |