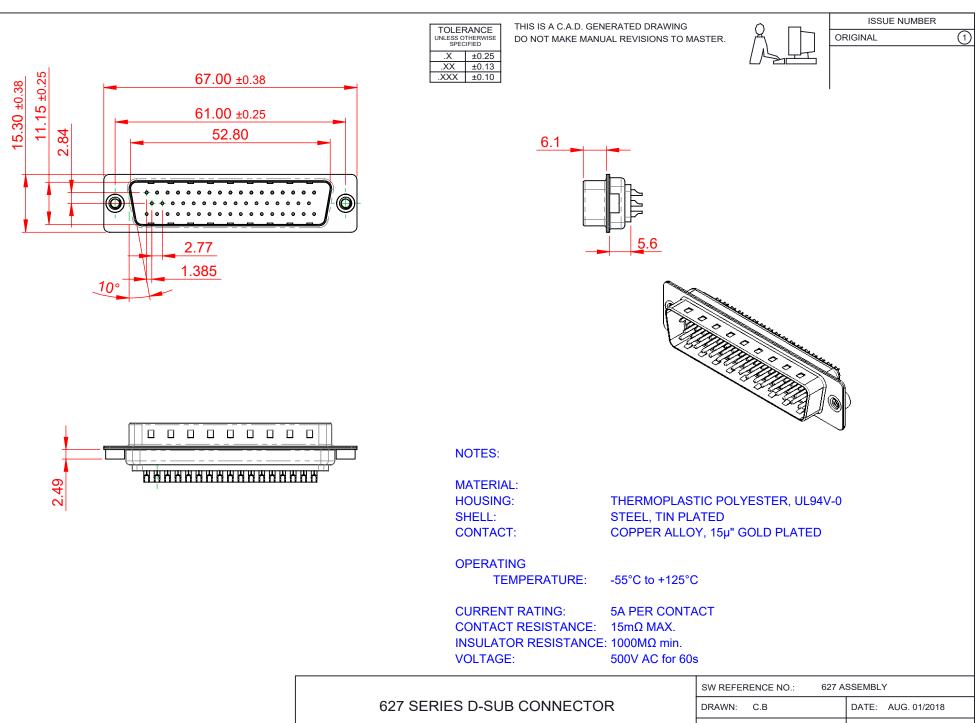

COMPLIANT

EDAC INC TORONTO, ONTARIO CANADA

THESE DRAWINGS AND SPECIFICATIONS ARE THE PROPERTY OF EDAC INC..AND SHALL NOT BE REPRODUCED, OR COPIED OR USED AS THE BASIS FOR THE MANUFACTURE OR SALE OF APPARATUS WITHOUT WRITTEN PERMISSION.

| DRAWN:   C.B   DATE:   AUG.   01/2U1     CHECKED:   DATE:   DATE:   STALE:   1   0F   1     SCALE:   1:1   SHEET   1   0F   1   1   0F   1     DRAWING NUMBER:   627-050-322-262   ISSUE   1   1   1   1 | SW REFERENCE NO.: 627 ASSEMBLY        |                    |
|----------------------------------------------------------------------------------------------------------------------------------------------------------------------------------------------------------|---------------------------------------|--------------------|
| SCALE: 1:1 SHEET 1 OF 1   DRAWING NUMBER: 627-050-322-262 ISSUE 1                                                                                                                                        | DRAWN: C.B                            | DATE: AUG. 01/2018 |
| DRAWING NUMBER: 627-050-322-262 ISSUE                                                                                                                                                                    | CHECKED:                              | DATE:              |
| 1                                                                                                                                                                                                        | SCALE: 1:1                            | SHEET 1 OF 1       |
| PART NUMBER: 627-050-322-262 1                                                                                                                                                                           | DRAWING NUMBER: 627-050-322-262 ISSUE |                    |
|                                                                                                                                                                                                          |                                       |                    |