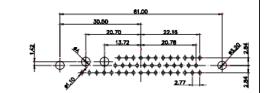

|                    |                                                                    | SW REFER                                                             | SW REFERENCE NO.: 627 COMBO ASSEMBLY |                |          |                    |       |     |
|--------------------|--------------------------------------------------------------------|----------------------------------------------------------------------|--------------------------------------|----------------|----------|--------------------|-------|-----|
| COMBINATION D-SUB  |                                                                    |                                                                      | DRAWN: C.B                           |                |          | DATE: JAN. 01/2019 |       | 019 |
|                    |                                                                    |                                                                      |                                      | CHECKED:       |          |                    | DATE: |     |
|                    | EDAC INC                                                           | THESE DRAWINGS AND SPECIFICATIONS<br>ARE THE PROPERTY OF EDAC INCAND | SCALE: (                             | (IN C.A.D. 1:1 | )        | SHEET              | 1 OF  | 4   |
| TORONTO, ONTARIO   | SHALL NOT BE REPRODUCED, OR COPIED<br>OR USED AS THE BASIS FOR THE | DRAWING I                                                            | NUMBER:                              | 627-25W3       | 3224-5NC |                    | ISSUE |     |
| YOUR CONNECTION TO | QUALITY & SERVICE                                                  | MANUFACTURE OR SALE OF APPARATUS<br>WITHOUT WRITTEN PERMISSION.      | PART NUM                             | BER:           | 627-25W3 | 3224-5NC           |       | 1   |