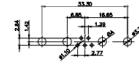

13W3 Female

43W2 Female

47W1 Female

17W5 Male

COMPLIANT

2.77

|                                                                                                   |                                      | SW REFERENCE NO.: 627 COMBO ASSEMBLY                                                                                                                                                                           |                         |            |       |
|---------------------------------------------------------------------------------------------------|--------------------------------------|----------------------------------------------------------------------------------------------------------------------------------------------------------------------------------------------------------------|-------------------------|------------|-------|
|                                                                                                   | COMBINATION                          | DRAWN: C.B                                                                                                                                                                                                     | DATE: JAN. 01/20        | )19        |       |
|                                                                                                   |                                      | CHECKED:                                                                                                                                                                                                       | DATE:                   |            |       |
| THIS SERIES FULLY CONFORMS TO<br>THE EUROPEAN UNION DIRECTIVES<br>2011/65/EU FOR RoHS COMPLIANCY. | EDAC INC                             | THESE DRAWINGS AND SPECIFICATIONS<br>ARE THE PROPERTY OF EDAC INC.,AND<br>SHALL NOT BE REPRODUCED,OR COPIED<br>OR USED AS THE BASIS FOR THE<br>MANUFACTURE OR SALE OF APPARATUS<br>WITHOUT WRITTEN PERMISSION. | SCALE: N.T.S            | SHEET 4 OF | 4     |
|                                                                                                   | TORONTO, ONTARIO<br>CANADA           |                                                                                                                                                                                                                | DRAWING NUMBER: 627-25W | 3224-5NC   | ISSUE |
|                                                                                                   | YOUR CONNECTION TO QUALITY & SERVICE |                                                                                                                                                                                                                | PART NUMBER: 627-25W    | 3224-5NC   | 1     |