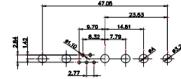

(1)

3W3 / 3WK3

5W1 Male/Female

7W2 Male/Female

21W4 Male/Female

627-25W3224-5NC

| 47.05<br>-23.03<br>                                                                                                                                                                                                                                                                                                                                                                                                                                                                                                                                                                                                                                                                                                                                                                                                                                                                                                                                                                                                                                                                                                                                                                                                                                                                                                                                                                                                                                                                                                                                                                                                                                                                                                                                                                                                                                                                                                                                                                                                                                                                                                                                                                                                                                                                                                                                                                                                                                                                                                                                                                                                                                                                                                                                                                |                                                                                                                                           |                                                                                                                                                                                                                                                                                                                                                                                                                                                                                                                                                                                                                                                                                                                                                                                                                                                                                                                                                                                                                                                                                                                                                                                                                                                                                                                                                                                                                                                                                                                                                                                                                                                                                                                                                                                                                                                                                                                                                                                                                                                                                                                                                                                                                                                                                                                                                                                                                                                                                                                                                                                                                                                                                                                                                                                                                                        |                         | 31.75                                                                                         | ese      |
|------------------------------------------------------------------------------------------------------------------------------------------------------------------------------------------------------------------------------------------------------------------------------------------------------------------------------------------------------------------------------------------------------------------------------------------------------------------------------------------------------------------------------------------------------------------------------------------------------------------------------------------------------------------------------------------------------------------------------------------------------------------------------------------------------------------------------------------------------------------------------------------------------------------------------------------------------------------------------------------------------------------------------------------------------------------------------------------------------------------------------------------------------------------------------------------------------------------------------------------------------------------------------------------------------------------------------------------------------------------------------------------------------------------------------------------------------------------------------------------------------------------------------------------------------------------------------------------------------------------------------------------------------------------------------------------------------------------------------------------------------------------------------------------------------------------------------------------------------------------------------------------------------------------------------------------------------------------------------------------------------------------------------------------------------------------------------------------------------------------------------------------------------------------------------------------------------------------------------------------------------------------------------------------------------------------------------------------------------------------------------------------------------------------------------------------------------------------------------------------------------------------------------------------------------------------------------------------------------------------------------------------------------------------------------------------------------------------------------------------------------------------------------------|-------------------------------------------------------------------------------------------------------------------------------------------|----------------------------------------------------------------------------------------------------------------------------------------------------------------------------------------------------------------------------------------------------------------------------------------------------------------------------------------------------------------------------------------------------------------------------------------------------------------------------------------------------------------------------------------------------------------------------------------------------------------------------------------------------------------------------------------------------------------------------------------------------------------------------------------------------------------------------------------------------------------------------------------------------------------------------------------------------------------------------------------------------------------------------------------------------------------------------------------------------------------------------------------------------------------------------------------------------------------------------------------------------------------------------------------------------------------------------------------------------------------------------------------------------------------------------------------------------------------------------------------------------------------------------------------------------------------------------------------------------------------------------------------------------------------------------------------------------------------------------------------------------------------------------------------------------------------------------------------------------------------------------------------------------------------------------------------------------------------------------------------------------------------------------------------------------------------------------------------------------------------------------------------------------------------------------------------------------------------------------------------------------------------------------------------------------------------------------------------------------------------------------------------------------------------------------------------------------------------------------------------------------------------------------------------------------------------------------------------------------------------------------------------------------------------------------------------------------------------------------------------------------------------------------------------------------------------------------------------|-------------------------|-----------------------------------------------------------------------------------------------|----------|
|                                                                                                                                                                                                                                                                                                                                                                                                                                                                                                                                                                                                                                                                                                                                                                                                                                                                                                                                                                                                                                                                                                                                                                                                                                                                                                                                                                                                                                                                                                                                                                                                                                                                                                                                                                                                                                                                                                                                                                                                                                                                                                                                                                                                                                                                                                                                                                                                                                                                                                                                                                                                                                                                                                                                                                                    | 1                                                                                                                                         | 1W1 Male/Female                                                                                                                                                                                                                                                                                                                                                                                                                                                                                                                                                                                                                                                                                                                                                                                                                                                                                                                                                                                                                                                                                                                                                                                                                                                                                                                                                                                                                                                                                                                                                                                                                                                                                                                                                                                                                                                                                                                                                                                                                                                                                                                                                                                                                                                                                                                                                                                                                                                                                                                                                                                                                                                                                                                                                                                                                        | 27W2 Male/Fema          | le                                                                                            |          |
| 47.06<br>47.06<br>14.48<br>14.48<br>90<br>9520<br>6.38<br>6.38<br>6.38<br>6.38<br>6.38<br>6.38<br>6.38<br>6.38<br>6.38<br>6.38<br>6.38<br>6.38<br>6.38<br>6.38<br>6.38<br>6.38<br>6.38<br>6.38<br>6.38<br>6.38<br>6.38<br>6.38<br>6.38<br>6.38<br>6.38<br>6.38<br>6.38<br>6.38<br>6.38<br>6.38<br>6.38<br>6.38<br>6.38<br>6.38<br>6.38<br>6.38<br>6.38<br>6.38<br>6.38<br>6.38<br>6.38<br>6.38<br>6.38<br>6.38<br>6.38<br>6.38<br>6.38<br>6.38<br>6.38<br>6.38<br>6.38<br>6.38<br>6.38<br>6.38<br>6.38<br>6.38<br>6.38<br>6.38<br>6.38<br>6.38<br>6.38<br>6.38<br>6.38<br>6.38<br>6.38<br>6.38<br>6.38<br>6.38<br>6.38<br>6.38<br>6.38<br>6.38<br>6.38<br>6.38<br>6.38<br>6.38<br>6.38<br>6.38<br>6.38<br>6.38<br>6.38<br>6.38<br>6.38<br>6.38<br>6.38<br>6.38<br>6.38<br>6.38<br>6.38<br>6.38<br>6.38<br>6.38<br>6.38<br>6.38<br>6.38<br>6.38<br>6.38<br>6.38<br>6.38<br>6.38<br>6.38<br>6.38<br>6.38<br>6.38<br>6.38<br>6.38<br>6.38<br>6.38<br>6.38<br>6.38<br>6.38<br>6.38<br>6.38<br>6.38<br>6.38<br>6.38<br>6.38<br>6.38<br>6.38<br>6.38<br>6.38<br>6.38<br>6.38<br>6.38<br>6.38<br>6.38<br>6.38<br>6.38<br>6.38<br>6.38<br>6.38<br>6.38<br>6.38<br>6.38<br>6.38<br>6.38<br>6.38<br>6.38<br>6.38<br>6.38<br>6.38<br>6.38<br>6.38<br>6.38<br>6.38<br>6.38<br>6.38<br>6.38<br>6.38<br>6.38<br>6.38<br>6.38<br>6.38<br>6.38<br>6.388<br>6.388<br>6.388<br>6.388<br>6.388<br>6.388<br>6.388<br>6.388<br>6.388<br>6.388<br>6.388<br>6.388<br>6.388<br>6.388<br>6.388<br>6.388<br>6.388<br>6.388<br>6.388<br>6.388<br>6.388<br>6.388<br>6.388<br>6.388<br>6.388<br>6.388<br>6.388<br>6.388<br>6.388<br>6.388<br>6.388<br>6.388<br>6.388<br>6.388<br>6.388<br>6.388<br>6.388<br>6.388<br>6.388<br>6.388<br>6.388<br>6.388<br>6.388<br>6.388<br>6.388<br>6.388<br>6.388<br>6.388<br>6.388<br>6.388<br>6.388<br>6.388<br>6.388<br>6.388<br>6.388<br>6.388<br>6.388<br>6.388<br>6.388<br>6.388<br>6.388<br>6.388<br>6.388<br>6.388<br>6.388<br>6.388<br>6.388<br>6.388<br>6.388<br>6.388<br>6.388<br>6.388<br>6.388<br>6.388<br>6.388<br>6.388<br>6.388<br>6.388<br>6.388<br>6.388<br>6.388<br>6.388<br>6.388<br>6.388<br>6.388<br>6.388<br>6.388<br>6.388<br>6.388<br>6.388<br>6.388<br>6.388<br>6.388<br>6.388<br>6.388<br>6.388<br>6.388<br>6.388<br>6.388<br>6.388<br>6.388<br>6.388<br>6.388<br>6.388<br>6.388<br>6.388<br>6.388<br>6.388<br>6.388<br>6.388<br>6.388<br>6.388<br>6.388<br>6.388<br>6.388<br>6.388<br>6.388<br>6.388<br>6.388<br>6.388<br>6.388<br>6.388<br>6.388<br>6.388<br>6.388<br>6.388<br>6.388<br>6.388<br>6.388<br>6.388<br>6.388<br>6.388<br>6.388<br>6.388<br>6.388<br>6.388<br>6.388<br>6.388<br>6.388<br>6.388<br>6.388<br>6.388<br>6.388<br>6.388<br>6.388<br>6.388<br>6.388<br>6.388<br>6.388<br>6.3888<br>6.3888<br>6.388<br>6.3888<br>6.3888<br>6. | Female<br>53.50<br>72.83<br>72.83<br>72.97<br>72.97<br>72.97<br>$9^{30}$<br>$73^{30}$<br>$73^{30}$<br>$73^{30}$<br>$73^{30}$<br>$73^{30}$ | 33.30<br>16.65<br>9.70<br>4.31<br>9.70<br>4.31<br>9.70<br>4.31<br>9.70<br>4.31<br>9.70<br>4.31<br>9.70<br>4.31<br>9.70<br>4.31<br>9.70<br>9.70<br>9.70<br>9.70<br>9.70<br>9.70<br>9.70<br>9.70<br>9.70<br>9.70<br>9.70<br>9.70<br>9.70<br>9.70<br>9.70<br>9.70<br>9.70<br>9.70<br>9.70<br>9.70<br>9.70<br>9.70<br>9.70<br>9.70<br>9.70<br>9.70<br>9.70<br>9.70<br>9.70<br>9.70<br>9.70<br>9.70<br>9.70<br>9.70<br>9.70<br>9.70<br>9.70<br>9.70<br>9.70<br>9.70<br>9.70<br>9.70<br>9.70<br>9.70<br>9.70<br>9.70<br>9.70<br>9.70<br>9.70<br>9.70<br>9.70<br>9.70<br>9.70<br>9.70<br>9.70<br>9.70<br>9.70<br>9.70<br>9.70<br>9.70<br>9.70<br>9.70<br>9.70<br>9.70<br>9.70<br>9.70<br>9.70<br>9.70<br>9.70<br>9.70<br>9.70<br>9.70<br>9.70<br>9.70<br>9.70<br>9.70<br>9.70<br>9.70<br>9.70<br>9.70<br>9.70<br>9.70<br>9.70<br>9.70<br>9.70<br>9.70<br>9.70<br>9.70<br>9.70<br>9.70<br>9.70<br>9.70<br>9.70<br>9.70<br>9.70<br>9.70<br>9.70<br>9.70<br>9.70<br>9.70<br>9.70<br>9.70<br>9.70<br>9.70<br>9.70<br>9.70<br>9.70<br>9.70<br>9.70<br>9.70<br>9.70<br>9.70<br>9.70<br>9.70<br>9.70<br>9.70<br>9.70<br>9.70<br>9.70<br>9.70<br>9.70<br>9.70<br>9.70<br>9.70<br>9.70<br>9.70<br>9.70<br>9.70<br>9.70<br>9.70<br>9.70<br>9.70<br>9.70<br>9.70<br>9.70<br>9.70<br>9.70<br>9.70<br>9.70<br>9.70<br>9.70<br>9.70<br>9.70<br>9.70<br>9.70<br>9.70<br>9.70<br>9.70<br>9.70<br>9.70<br>9.70<br>9.70<br>9.70<br>9.70<br>9.70<br>9.70<br>9.70<br>9.70<br>9.70<br>9.70<br>9.70<br>9.70<br>9.70<br>9.70<br>9.70<br>9.70<br>9.70<br>9.70<br>9.70<br>9.70<br>9.70<br>9.70<br>9.70<br>9.70<br>9.70<br>9.70<br>9.70<br>9.70<br>9.70<br>9.70<br>9.70<br>9.70<br>9.70<br>9.70<br>9.70<br>9.70<br>9.70<br>9.70<br>9.70<br>9.70<br>9.70<br>9.70<br>9.70<br>9.70<br>9.70<br>9.70<br>9.70<br>9.70<br>9.70<br>9.70<br>9.70<br>9.70<br>9.70<br>9.70<br>9.70<br>9.70<br>9.70<br>9.70<br>9.70<br>9.70<br>9.70<br>9.70<br>9.70<br>9.70<br>9.70<br>9.70<br>9.70<br>9.70<br>9.70<br>9.70<br>9.70<br>9.70<br>9.70<br>9.70<br>9.70<br>9.70<br>9.70<br>9.70<br>9.70<br>9.70<br>9.70<br>9.70<br>9.70<br>9.70<br>9.70<br>9.70<br>9.70<br>9.70<br>9.70<br>9.70<br>9.70<br>9.70<br>9.70<br>9.70<br>9.70<br>9.70<br>9.70<br>9.70<br>9.70<br>9.70<br>9.70<br>9.70<br>9.70<br>9.70<br>9.70<br>9.70<br>9.70<br>9.70<br>9.70<br>9.70<br>9.70<br>9.70<br>9.70<br>9.70<br>9.70<br>9.70<br>9.70<br>9.70<br>9.70<br>9.70<br>9.70<br>9.70<br>9.70<br>9.70<br>9.70<br>9.70<br>9.70<br>9.70<br>9.70<br>9.70<br>9.70<br>9.70<br>9.70<br>9.70<br>9.70<br>9.70<br>9.70<br>9.70<br>9.70<br>9.70<br>9.70<br>9.70<br>9.70<br>9.70<br>9.70<br>9.70<br>9.70<br>9.70<br>9.70<br>9.70<br>9.70<br>9.70<br>9.70<br>9.70<br>9.70<br>9.70<br>9.70<br>9.70<br>9.70<br>9.70<br>9.70<br>9.70<br>9.70<br>9.70<br>9.70<br>9.70<br>9.70<br>9.70<br>9.70<br>9.70<br>9.70<br>9.70<br>9.70<br>9.70<br>9.70 |                         | 8350<br>31.75<br>2<br>+++++++<br>+++++++<br>2<br>2<br>31.75<br>2<br>                          |          |
| CURRENT RATING / ØA<br>10A / 2.2<br>20A / 3.3<br>30A / 3.7<br>40A / 4.2                                                                                                                                                                                                                                                                                                                                                                                                                                                                                                                                                                                                                                                                                                                                                                                                                                                                                                                                                                                                                                                                                                                                                                                                                                                                                                                                                                                                                                                                                                                                                                                                                                                                                                                                                                                                                                                                                                                                                                                                                                                                                                                                                                                                                                                                                                                                                                                                                                                                                                                                                                                                                                                                                                            | 1                                                                                                                                         | 7W2 Male/Female                                                                                                                                                                                                                                                                                                                                                                                                                                                                                                                                                                                                                                                                                                                                                                                                                                                                                                                                                                                                                                                                                                                                                                                                                                                                                                                                                                                                                                                                                                                                                                                                                                                                                                                                                                                                                                                                                                                                                                                                                                                                                                                                                                                                                                                                                                                                                                                                                                                                                                                                                                                                                                                                                                                                                                                                                        | 21W1 Male/Fema          | 47.05<br>2 23.03<br>24<br>90<br>4<br>4<br>4<br>4<br>4<br>4<br>4<br>4<br>4<br>4<br>4<br>4<br>4 | <i>B</i> |
| COMBINATION D-SUB                                                                                                                                                                                                                                                                                                                                                                                                                                                                                                                                                                                                                                                                                                                                                                                                                                                                                                                                                                                                                                                                                                                                                                                                                                                                                                                                                                                                                                                                                                                                                                                                                                                                                                                                                                                                                                                                                                                                                                                                                                                                                                                                                                                                                                                                                                                                                                                                                                                                                                                                                                                                                                                                                                                                                                  |                                                                                                                                           |                                                                                                                                                                                                                                                                                                                                                                                                                                                                                                                                                                                                                                                                                                                                                                                                                                                                                                                                                                                                                                                                                                                                                                                                                                                                                                                                                                                                                                                                                                                                                                                                                                                                                                                                                                                                                                                                                                                                                                                                                                                                                                                                                                                                                                                                                                                                                                                                                                                                                                                                                                                                                                                                                                                                                                                                                                        | SW REFERENCE NO.: 627 C | COMBO ASSEMBLY                                                                                | 019      |
|                                                                                                                                                                                                                                                                                                                                                                                                                                                                                                                                                                                                                                                                                                                                                                                                                                                                                                                                                                                                                                                                                                                                                                                                                                                                                                                                                                                                                                                                                                                                                                                                                                                                                                                                                                                                                                                                                                                                                                                                                                                                                                                                                                                                                                                                                                                                                                                                                                                                                                                                                                                                                                                                                                                                                                                    |                                                                                                                                           |                                                                                                                                                                                                                                                                                                                                                                                                                                                                                                                                                                                                                                                                                                                                                                                                                                                                                                                                                                                                                                                                                                                                                                                                                                                                                                                                                                                                                                                                                                                                                                                                                                                                                                                                                                                                                                                                                                                                                                                                                                                                                                                                                                                                                                                                                                                                                                                                                                                                                                                                                                                                                                                                                                                                                                                                                                        |                         |                                                                                               |          |
| THIS SERIES FULLY CONFORMS TO                                                                                                                                                                                                                                                                                                                                                                                                                                                                                                                                                                                                                                                                                                                                                                                                                                                                                                                                                                                                                                                                                                                                                                                                                                                                                                                                                                                                                                                                                                                                                                                                                                                                                                                                                                                                                                                                                                                                                                                                                                                                                                                                                                                                                                                                                                                                                                                                                                                                                                                                                                                                                                                                                                                                                      | EDAC INC                                                                                                                                  | THESE DRAWINGS AND SPECIFICATIONS<br>ARE THE PROPERTY OF EDAC INC.,AND                                                                                                                                                                                                                                                                                                                                                                                                                                                                                                                                                                                                                                                                                                                                                                                                                                                                                                                                                                                                                                                                                                                                                                                                                                                                                                                                                                                                                                                                                                                                                                                                                                                                                                                                                                                                                                                                                                                                                                                                                                                                                                                                                                                                                                                                                                                                                                                                                                                                                                                                                                                                                                                                                                                                                                 | SCALE: N.T.S            | SHEET 3 OF                                                                                    | 4        |
| THE EUROPEAN UNION DIRECTIVES<br>2011/65/EU FOR RoHS COMPLIANCY.                                                                                                                                                                                                                                                                                                                                                                                                                                                                                                                                                                                                                                                                                                                                                                                                                                                                                                                                                                                                                                                                                                                                                                                                                                                                                                                                                                                                                                                                                                                                                                                                                                                                                                                                                                                                                                                                                                                                                                                                                                                                                                                                                                                                                                                                                                                                                                                                                                                                                                                                                                                                                                                                                                                   | CANADA TORONTO, ONTAR                                                                                                                     | OR USED AS THE BASIS FOR THE<br>MANUFACTURE OR SALE OF APPARATUS                                                                                                                                                                                                                                                                                                                                                                                                                                                                                                                                                                                                                                                                                                                                                                                                                                                                                                                                                                                                                                                                                                                                                                                                                                                                                                                                                                                                                                                                                                                                                                                                                                                                                                                                                                                                                                                                                                                                                                                                                                                                                                                                                                                                                                                                                                                                                                                                                                                                                                                                                                                                                                                                                                                                                                       | DRAWING NUMBER: 627-25W | /3224-5NC                                                                                     | ISSUE    |
|                                                                                                                                                                                                                                                                                                                                                                                                                                                                                                                                                                                                                                                                                                                                                                                                                                                                                                                                                                                                                                                                                                                                                                                                                                                                                                                                                                                                                                                                                                                                                                                                                                                                                                                                                                                                                                                                                                                                                                                                                                                                                                                                                                                                                                                                                                                                                                                                                                                                                                                                                                                                                                                                                                                                                                                    | YOUR CONNECTION TO QUALITY & SERVIC                                                                                                       | E WITHOUT WRITTEN PERMISSION.                                                                                                                                                                                                                                                                                                                                                                                                                                                                                                                                                                                                                                                                                                                                                                                                                                                                                                                                                                                                                                                                                                                                                                                                                                                                                                                                                                                                                                                                                                                                                                                                                                                                                                                                                                                                                                                                                                                                                                                                                                                                                                                                                                                                                                                                                                                                                                                                                                                                                                                                                                                                                                                                                                                                                                                                          | PART NUMBER: 627-25W    | /3224-5NC                                                                                     | 1        |