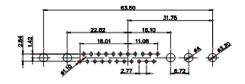

(1)

3W3 / 3WK3

5W1 Male/Female

7W2 Male/Female

21W4 Male/Female

627-25W3224-5NC

| 47.05<br>-23.03<br>                                                                                                                                                                                                                                                                                                                                                                                                                                                                                                                                                                                                                                                                                                                                                                                                                                                                                                                                                                                                                                                                                                                                                                                                                                                                                                                                                                                                                                                                                                                                                                                                                                                                                                                                                                                                                                                                                                                                                                                                                                                                                                                                                                                                                                                                                                                                                                                                                                                                                                                                                                                                                                                                                                                                                                |                                                                                                                                           |                                                                                                                                                                                                                                                                                                                                                                                                                                                                                                                                                                                                                                                                                                                                                                                                                                                                                                                                                                                                                                                                                                                                                                                                                                                                                                                                                                                                                                                                                                                                                                                                                                                                                                                                                                                                                                                                                                                                                                                                                                                                                                                                                                                                                                                                                                                                                                                                                                                                                                                                                                                                                                                                                                                                                                                                                                        |                         | 31.75                                                                                         | ese      |
|------------------------------------------------------------------------------------------------------------------------------------------------------------------------------------------------------------------------------------------------------------------------------------------------------------------------------------------------------------------------------------------------------------------------------------------------------------------------------------------------------------------------------------------------------------------------------------------------------------------------------------------------------------------------------------------------------------------------------------------------------------------------------------------------------------------------------------------------------------------------------------------------------------------------------------------------------------------------------------------------------------------------------------------------------------------------------------------------------------------------------------------------------------------------------------------------------------------------------------------------------------------------------------------------------------------------------------------------------------------------------------------------------------------------------------------------------------------------------------------------------------------------------------------------------------------------------------------------------------------------------------------------------------------------------------------------------------------------------------------------------------------------------------------------------------------------------------------------------------------------------------------------------------------------------------------------------------------------------------------------------------------------------------------------------------------------------------------------------------------------------------------------------------------------------------------------------------------------------------------------------------------------------------------------------------------------------------------------------------------------------------------------------------------------------------------------------------------------------------------------------------------------------------------------------------------------------------------------------------------------------------------------------------------------------------------------------------------------------------------------------------------------------------|-------------------------------------------------------------------------------------------------------------------------------------------|----------------------------------------------------------------------------------------------------------------------------------------------------------------------------------------------------------------------------------------------------------------------------------------------------------------------------------------------------------------------------------------------------------------------------------------------------------------------------------------------------------------------------------------------------------------------------------------------------------------------------------------------------------------------------------------------------------------------------------------------------------------------------------------------------------------------------------------------------------------------------------------------------------------------------------------------------------------------------------------------------------------------------------------------------------------------------------------------------------------------------------------------------------------------------------------------------------------------------------------------------------------------------------------------------------------------------------------------------------------------------------------------------------------------------------------------------------------------------------------------------------------------------------------------------------------------------------------------------------------------------------------------------------------------------------------------------------------------------------------------------------------------------------------------------------------------------------------------------------------------------------------------------------------------------------------------------------------------------------------------------------------------------------------------------------------------------------------------------------------------------------------------------------------------------------------------------------------------------------------------------------------------------------------------------------------------------------------------------------------------------------------------------------------------------------------------------------------------------------------------------------------------------------------------------------------------------------------------------------------------------------------------------------------------------------------------------------------------------------------------------------------------------------------------------------------------------------------|-------------------------|-----------------------------------------------------------------------------------------------|----------|
|                                                                                                                                                                                                                                                                                                                                                                                                                                                                                                                                                                                                                                                                                                                                                                                                                                                                                                                                                                                                                                                                                                                                                                                                                                                                                                                                                                                                                                                                                                                                                                                                                                                                                                                                                                                                                                                                                                                                                                                                                                                                                                                                                                                                                                                                                                                                                                                                                                                                                                                                                                                                                                                                                                                                                                                    | 1                                                                                                                                         | 1W1 Male/Female                                                                                                                                                                                                                                                                                                                                                                                                                                                                                                                                                                                                                                                                                                                                                                                                                                                                                                                                                                                                                                                                                                                                                                                                                                                                                                                                                                                                                                                                                                                                                                                                                                                                                                                                                                                                                                                                                                                                                                                                                                                                                                                                                                                                                                                                                                                                                                                                                                                                                                                                                                                                                                                                                                                                                                                                                        | 27W2 Male/Fema          | le                                                                                            |          |
| 47.06<br>47.06<br>14.48<br>14.48<br>90<br>9520<br>6.38<br>6.38<br>6.38<br>6.38<br>6.38<br>6.38<br>6.38<br>6.38<br>6.38<br>6.38<br>6.38<br>6.38<br>6.38<br>6.38<br>6.38<br>6.38<br>6.38<br>6.38<br>6.38<br>6.38<br>6.38<br>6.38<br>6.38<br>6.38<br>6.38<br>6.38<br>6.38<br>6.38<br>6.38<br>6.38<br>6.38<br>6.38<br>6.38<br>6.38<br>6.38<br>6.38<br>6.38<br>6.38<br>6.38<br>6.38<br>6.38<br>6.38<br>6.38<br>6.38<br>6.38<br>6.38<br>6.38<br>6.38<br>6.38<br>6.38<br>6.38<br>6.38<br>6.38<br>6.38<br>6.38<br>6.38<br>6.38<br>6.38<br>6.38<br>6.38<br>6.38<br>6.38<br>6.38<br>6.38<br>6.38<br>6.38<br>6.38<br>6.38<br>6.38<br>6.38<br>6.38<br>6.38<br>6.38<br>6.38<br>6.38<br>6.38<br>6.38<br>6.38<br>6.38<br>6.38<br>6.38<br>6.38<br>6.38<br>6.38<br>6.38<br>6.38<br>6.38<br>6.38<br>6.38<br>6.38<br>6.38<br>6.38<br>6.38<br>6.38<br>6.38<br>6.38<br>6.38<br>6.38<br>6.38<br>6.38<br>6.38<br>6.38<br>6.38<br>6.38<br>6.38<br>6.38<br>6.38<br>6.38<br>6.38<br>6.38<br>6.38<br>6.38<br>6.38<br>6.38<br>6.38<br>6.38<br>6.38<br>6.38<br>6.38<br>6.38<br>6.38<br>6.38<br>6.38<br>6.38<br>6.38<br>6.38<br>6.38<br>6.38<br>6.38<br>6.38<br>6.38<br>6.38<br>6.38<br>6.38<br>6.38<br>6.38<br>6.38<br>6.38<br>6.38<br>6.38<br>6.38<br>6.38<br>6.38<br>6.38<br>6.38<br>6.38<br>6.38<br>6.38<br>6.38<br>6.38<br>6.38<br>6.38<br>6.38<br>6.38<br>6.388<br>6.388<br>6.388<br>6.388<br>6.388<br>6.388<br>6.388<br>6.388<br>6.388<br>6.388<br>6.388<br>6.388<br>6.388<br>6.388<br>6.388<br>6.388<br>6.388<br>6.388<br>6.388<br>6.388<br>6.388<br>6.388<br>6.388<br>6.388<br>6.388<br>6.388<br>6.388<br>6.388<br>6.388<br>6.388<br>6.388<br>6.388<br>6.388<br>6.388<br>6.388<br>6.388<br>6.388<br>6.388<br>6.388<br>6.388<br>6.388<br>6.388<br>6.388<br>6.388<br>6.388<br>6.388<br>6.388<br>6.388<br>6.388<br>6.388<br>6.388<br>6.388<br>6.388<br>6.388<br>6.388<br>6.388<br>6.388<br>6.388<br>6.388<br>6.388<br>6.388<br>6.388<br>6.388<br>6.388<br>6.388<br>6.388<br>6.388<br>6.388<br>6.388<br>6.388<br>6.388<br>6.388<br>6.388<br>6.388<br>6.388<br>6.388<br>6.388<br>6.388<br>6.388<br>6.388<br>6.388<br>6.388<br>6.388<br>6.388<br>6.388<br>6.388<br>6.388<br>6.388<br>6.388<br>6.388<br>6.388<br>6.388<br>6.388<br>6.388<br>6.388<br>6.388<br>6.388<br>6.388<br>6.388<br>6.388<br>6.388<br>6.388<br>6.388<br>6.388<br>6.388<br>6.388<br>6.388<br>6.388<br>6.388<br>6.388<br>6.388<br>6.388<br>6.388<br>6.388<br>6.388<br>6.388<br>6.388<br>6.388<br>6.388<br>6.388<br>6.388<br>6.388<br>6.388<br>6.388<br>6.388<br>6.388<br>6.388<br>6.388<br>6.388<br>6.388<br>6.388<br>6.388<br>6.388<br>6.388<br>6.388<br>6.388<br>6.388<br>6.388<br>6.388<br>6.388<br>6.388<br>6.388<br>6.388<br>6.388<br>6.388<br>6.388<br>6.388<br>6.388<br>6.388<br>6.3888<br>6.3888<br>6.388<br>6.3888<br>6.3888<br>6. | Female<br>53.50<br>72.83<br>72.83<br>72.97<br>72.97<br>72.97<br>$9^{30}$<br>$73^{30}$<br>$73^{30}$<br>$73^{30}$<br>$73^{30}$<br>$73^{30}$ | 33.30<br>16.65<br>9.70<br>4.31<br>9.70<br>4.31<br>9.70<br>4.31<br>9.70<br>4.31<br>9.70<br>4.31<br>9.70<br>4.31<br>9.70<br>4.31<br>9.70<br>9.70<br>9.70<br>9.70<br>9.70<br>9.70<br>9.70<br>9.70<br>9.70<br>9.70<br>9.70<br>9.70<br>9.70<br>9.70<br>9.70<br>9.70<br>9.70<br>9.70<br>9.70<br>9.70<br>9.70<br>9.70<br>9.70<br>9.70<br>9.70<br>9.70<br>9.70<br>9.70<br>9.70<br>9.70<br>9.70<br>9.70<br>9.70<br>9.70<br>9.70<br>9.70<br>9.70<br>9.70<br>9.70<br>9.70<br>9.70<br>9.70<br>9.70<br>9.70<br>9.70<br>9.70<br>9.70<br>9.70<br>9.70<br>9.70<br>9.70<br>9.70<br>9.70<br>9.70<br>9.70<br>9.70<br>9.70<br>9.70<br>9.70<br>9.70<br>9.70<br>9.70<br>9.70<br>9.70<br>9.70<br>9.70<br>9.70<br>9.70<br>9.70<br>9.70<br>9.70<br>9.70<br>9.70<br>9.70<br>9.70<br>9.70<br>9.70<br>9.70<br>9.70<br>9.70<br>9.70<br>9.70<br>9.70<br>9.70<br>9.70<br>9.70<br>9.70<br>9.70<br>9.70<br>9.70<br>9.70<br>9.70<br>9.70<br>9.70<br>9.70<br>9.70<br>9.70<br>9.70<br>9.70<br>9.70<br>9.70<br>9.70<br>9.70<br>9.70<br>9.70<br>9.70<br>9.70<br>9.70<br>9.70<br>9.70<br>9.70<br>9.70<br>9.70<br>9.70<br>9.70<br>9.70<br>9.70<br>9.70<br>9.70<br>9.70<br>9.70<br>9.70<br>9.70<br>9.70<br>9.70<br>9.70<br>9.70<br>9.70<br>9.70<br>9.70<br>9.70<br>9.70<br>9.70<br>9.70<br>9.70<br>9.70<br>9.70<br>9.70<br>9.70<br>9.70<br>9.70<br>9.70<br>9.70<br>9.70<br>9.70<br>9.70<br>9.70<br>9.70<br>9.70<br>9.70<br>9.70<br>9.70<br>9.70<br>9.70<br>9.70<br>9.70<br>9.70<br>9.70<br>9.70<br>9.70<br>9.70<br>9.70<br>9.70<br>9.70<br>9.70<br>9.70<br>9.70<br>9.70<br>9.70<br>9.70<br>9.70<br>9.70<br>9.70<br>9.70<br>9.70<br>9.70<br>9.70<br>9.70<br>9.70<br>9.70<br>9.70<br>9.70<br>9.70<br>9.70<br>9.70<br>9.70<br>9.70<br>9.70<br>9.70<br>9.70<br>9.70<br>9.70<br>9.70<br>9.70<br>9.70<br>9.70<br>9.70<br>9.70<br>9.70<br>9.70<br>9.70<br>9.70<br>9.70<br>9.70<br>9.70<br>9.70<br>9.70<br>9.70<br>9.70<br>9.70<br>9.70<br>9.70<br>9.70<br>9.70<br>9.70<br>9.70<br>9.70<br>9.70<br>9.70<br>9.70<br>9.70<br>9.70<br>9.70<br>9.70<br>9.70<br>9.70<br>9.70<br>9.70<br>9.70<br>9.70<br>9.70<br>9.70<br>9.70<br>9.70<br>9.70<br>9.70<br>9.70<br>9.70<br>9.70<br>9.70<br>9.70<br>9.70<br>9.70<br>9.70<br>9.70<br>9.70<br>9.70<br>9.70<br>9.70<br>9.70<br>9.70<br>9.70<br>9.70<br>9.70<br>9.70<br>9.70<br>9.70<br>9.70<br>9.70<br>9.70<br>9.70<br>9.70<br>9.70<br>9.70<br>9.70<br>9.70<br>9.70<br>9.70<br>9.70<br>9.70<br>9.70<br>9.70<br>9.70<br>9.70<br>9.70<br>9.70<br>9.70<br>9.70<br>9.70<br>9.70<br>9.70<br>9.70<br>9.70<br>9.70<br>9.70<br>9.70<br>9.70<br>9.70<br>9.70<br>9.70<br>9.70<br>9.70<br>9.70<br>9.70<br>9.70<br>9.70<br>9.70<br>9.70<br>9.70<br>9.70<br>9.70<br>9.70<br>9.70<br>9.70<br>9.70<br>9.70<br>9.70<br>9.70<br>9.70<br>9.70<br>9.70<br>9.70<br>9.70<br>9.70<br>9.70<br>9.70<br>9.70<br>9.70<br>9.70<br>9.70<br>9.70<br>9.70<br>9.70<br>9.70<br>9.70 |                         | 8350<br>31.75<br>2<br>+++++++<br>+++++++<br>2<br>2<br>31.75<br>2<br>                          |          |
| CURRENT RATING / ØA<br>10A / 2.2<br>20A / 3.3<br>30A / 3.7<br>40A / 4.2                                                                                                                                                                                                                                                                                                                                                                                                                                                                                                                                                                                                                                                                                                                                                                                                                                                                                                                                                                                                                                                                                                                                                                                                                                                                                                                                                                                                                                                                                                                                                                                                                                                                                                                                                                                                                                                                                                                                                                                                                                                                                                                                                                                                                                                                                                                                                                                                                                                                                                                                                                                                                                                                                                            | 1                                                                                                                                         | 7W2 Male/Female                                                                                                                                                                                                                                                                                                                                                                                                                                                                                                                                                                                                                                                                                                                                                                                                                                                                                                                                                                                                                                                                                                                                                                                                                                                                                                                                                                                                                                                                                                                                                                                                                                                                                                                                                                                                                                                                                                                                                                                                                                                                                                                                                                                                                                                                                                                                                                                                                                                                                                                                                                                                                                                                                                                                                                                                                        | 21W1 Male/Fema          | 47.05<br>2 23.03<br>24<br>90<br>4<br>4<br>4<br>4<br>4<br>4<br>4<br>4<br>4<br>4<br>4<br>4<br>4 | <i>B</i> |
| COMBINATION D-SUB                                                                                                                                                                                                                                                                                                                                                                                                                                                                                                                                                                                                                                                                                                                                                                                                                                                                                                                                                                                                                                                                                                                                                                                                                                                                                                                                                                                                                                                                                                                                                                                                                                                                                                                                                                                                                                                                                                                                                                                                                                                                                                                                                                                                                                                                                                                                                                                                                                                                                                                                                                                                                                                                                                                                                                  |                                                                                                                                           |                                                                                                                                                                                                                                                                                                                                                                                                                                                                                                                                                                                                                                                                                                                                                                                                                                                                                                                                                                                                                                                                                                                                                                                                                                                                                                                                                                                                                                                                                                                                                                                                                                                                                                                                                                                                                                                                                                                                                                                                                                                                                                                                                                                                                                                                                                                                                                                                                                                                                                                                                                                                                                                                                                                                                                                                                                        | SW REFERENCE NO.: 627 C | COMBO ASSEMBLY                                                                                | 019      |
|                                                                                                                                                                                                                                                                                                                                                                                                                                                                                                                                                                                                                                                                                                                                                                                                                                                                                                                                                                                                                                                                                                                                                                                                                                                                                                                                                                                                                                                                                                                                                                                                                                                                                                                                                                                                                                                                                                                                                                                                                                                                                                                                                                                                                                                                                                                                                                                                                                                                                                                                                                                                                                                                                                                                                                                    |                                                                                                                                           |                                                                                                                                                                                                                                                                                                                                                                                                                                                                                                                                                                                                                                                                                                                                                                                                                                                                                                                                                                                                                                                                                                                                                                                                                                                                                                                                                                                                                                                                                                                                                                                                                                                                                                                                                                                                                                                                                                                                                                                                                                                                                                                                                                                                                                                                                                                                                                                                                                                                                                                                                                                                                                                                                                                                                                                                                                        |                         |                                                                                               |          |
| THIS SERIES FULLY CONFORMS TO                                                                                                                                                                                                                                                                                                                                                                                                                                                                                                                                                                                                                                                                                                                                                                                                                                                                                                                                                                                                                                                                                                                                                                                                                                                                                                                                                                                                                                                                                                                                                                                                                                                                                                                                                                                                                                                                                                                                                                                                                                                                                                                                                                                                                                                                                                                                                                                                                                                                                                                                                                                                                                                                                                                                                      | EDAC INC                                                                                                                                  | THESE DRAWINGS AND SPECIFICATIONS<br>ARE THE PROPERTY OF EDAC INC.,AND                                                                                                                                                                                                                                                                                                                                                                                                                                                                                                                                                                                                                                                                                                                                                                                                                                                                                                                                                                                                                                                                                                                                                                                                                                                                                                                                                                                                                                                                                                                                                                                                                                                                                                                                                                                                                                                                                                                                                                                                                                                                                                                                                                                                                                                                                                                                                                                                                                                                                                                                                                                                                                                                                                                                                                 | SCALE: N.T.S            | SHEET 3 OF                                                                                    | 4        |
| THE EUROPEAN UNION DIRECTIVES<br>2011/65/EU FOR RoHS COMPLIANCY.                                                                                                                                                                                                                                                                                                                                                                                                                                                                                                                                                                                                                                                                                                                                                                                                                                                                                                                                                                                                                                                                                                                                                                                                                                                                                                                                                                                                                                                                                                                                                                                                                                                                                                                                                                                                                                                                                                                                                                                                                                                                                                                                                                                                                                                                                                                                                                                                                                                                                                                                                                                                                                                                                                                   | CANADA TORONTO, ONTAR                                                                                                                     | OR USED AS THE BASIS FOR THE<br>MANUFACTURE OR SALE OF APPARATUS                                                                                                                                                                                                                                                                                                                                                                                                                                                                                                                                                                                                                                                                                                                                                                                                                                                                                                                                                                                                                                                                                                                                                                                                                                                                                                                                                                                                                                                                                                                                                                                                                                                                                                                                                                                                                                                                                                                                                                                                                                                                                                                                                                                                                                                                                                                                                                                                                                                                                                                                                                                                                                                                                                                                                                       | DRAWING NUMBER: 627-25W | /3224-5NC                                                                                     | ISSUE    |
|                                                                                                                                                                                                                                                                                                                                                                                                                                                                                                                                                                                                                                                                                                                                                                                                                                                                                                                                                                                                                                                                                                                                                                                                                                                                                                                                                                                                                                                                                                                                                                                                                                                                                                                                                                                                                                                                                                                                                                                                                                                                                                                                                                                                                                                                                                                                                                                                                                                                                                                                                                                                                                                                                                                                                                                    | YOUR CONNECTION TO QUALITY & SERVIC                                                                                                       | E WITHOUT WRITTEN PERMISSION.                                                                                                                                                                                                                                                                                                                                                                                                                                                                                                                                                                                                                                                                                                                                                                                                                                                                                                                                                                                                                                                                                                                                                                                                                                                                                                                                                                                                                                                                                                                                                                                                                                                                                                                                                                                                                                                                                                                                                                                                                                                                                                                                                                                                                                                                                                                                                                                                                                                                                                                                                                                                                                                                                                                                                                                                          | PART NUMBER: 627-25W    | /3224-5NC                                                                                     | 1        |