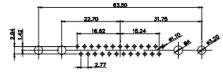

25W3 Male

36W4 Female

13W3 Male

36W4 Male

13W6 Male

43W2 Male

.XX ±0.13 .XXX ±0.05

9W4 Female

13W3 Female

43W2 Female

47W1 Female

17W5 Male

COMPLIANT

2.77

|                                                                                                   |                                      | SW REFERENCE NO.: 627 COMBO ASSEMBLY                                                                                                                                                                           |                         |            |       |
|---------------------------------------------------------------------------------------------------|--------------------------------------|----------------------------------------------------------------------------------------------------------------------------------------------------------------------------------------------------------------|-------------------------|------------|-------|
|                                                                                                   | COMBINATION                          | DRAWN: C.B                                                                                                                                                                                                     | DATE: JAN. 01/20        | )19        |       |
|                                                                                                   |                                      | CHECKED:                                                                                                                                                                                                       | DATE:                   |            |       |
| THIS SERIES FULLY CONFORMS TO<br>THE EUROPEAN UNION DIRECTIVES<br>2011/65/EU FOR RoHS COMPLIANCY. | EDAC INC                             | THESE DRAWINGS AND SPECIFICATIONS<br>ARE THE PROPERTY OF EDAC INC.,AND<br>SHALL NOT BE REPRODUCED,OR COPIED<br>OR USED AS THE BASIS FOR THE<br>MANUFACTURE OR SALE OF APPARATUS<br>WITHOUT WRITTEN PERMISSION. | SCALE: N.T.S            | SHEET 4 OF | 4     |
|                                                                                                   | TORONTO, ONTARIO<br>CANADA           |                                                                                                                                                                                                                | DRAWING NUMBER: 627-25W | 3224-5NC   | ISSUE |
|                                                                                                   | YOUR CONNECTION TO QUALITY & SERVICE |                                                                                                                                                                                                                | PART NUMBER: 627-25W    | 3224-5NC   | 1     |