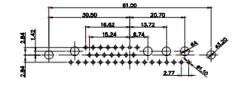

(1)

3W3 / 3WK3

5W1 Male/Female

7W2 Male/Female

21W4 Male/Female

627-25W3224-5NC

| 47.05<br>-23.03<br>                                                                                                                                                                                                                                                                                                                                                                                                                                                                                                                                                                                                                                                                                                                                                                                                                                                                                                                                                                                                                                                                                                                                                                                                                                                                                                                                                                                                                                                                                                                                                                                                                                                                                                                                                                                                                                                                                                                                                                                                                                                                                                                                                                                                                                                                                                                                                                                                                                                                                                                                                                                                                                                                                                                                                                |                                                                                                                                           |                                                                                                                                                                                                                                                                                                                                                                                                                                                                                                                                                                                                                                                                                                                                                                                                                                                                                                                                                                                                                                                                                                                                                                                                                                                                                                                                                                                                                                                                                                                                                                                                                                                                                                                                                                                                                                                                                                                                                                                                                                                                                                                                                                                                                                                                                                                                                                                                                                                                                                                                                                                                                                                                                                                                                                                                                                        |                         | 31.75                                                                                         | ese      |
|------------------------------------------------------------------------------------------------------------------------------------------------------------------------------------------------------------------------------------------------------------------------------------------------------------------------------------------------------------------------------------------------------------------------------------------------------------------------------------------------------------------------------------------------------------------------------------------------------------------------------------------------------------------------------------------------------------------------------------------------------------------------------------------------------------------------------------------------------------------------------------------------------------------------------------------------------------------------------------------------------------------------------------------------------------------------------------------------------------------------------------------------------------------------------------------------------------------------------------------------------------------------------------------------------------------------------------------------------------------------------------------------------------------------------------------------------------------------------------------------------------------------------------------------------------------------------------------------------------------------------------------------------------------------------------------------------------------------------------------------------------------------------------------------------------------------------------------------------------------------------------------------------------------------------------------------------------------------------------------------------------------------------------------------------------------------------------------------------------------------------------------------------------------------------------------------------------------------------------------------------------------------------------------------------------------------------------------------------------------------------------------------------------------------------------------------------------------------------------------------------------------------------------------------------------------------------------------------------------------------------------------------------------------------------------------------------------------------------------------------------------------------------------|-------------------------------------------------------------------------------------------------------------------------------------------|----------------------------------------------------------------------------------------------------------------------------------------------------------------------------------------------------------------------------------------------------------------------------------------------------------------------------------------------------------------------------------------------------------------------------------------------------------------------------------------------------------------------------------------------------------------------------------------------------------------------------------------------------------------------------------------------------------------------------------------------------------------------------------------------------------------------------------------------------------------------------------------------------------------------------------------------------------------------------------------------------------------------------------------------------------------------------------------------------------------------------------------------------------------------------------------------------------------------------------------------------------------------------------------------------------------------------------------------------------------------------------------------------------------------------------------------------------------------------------------------------------------------------------------------------------------------------------------------------------------------------------------------------------------------------------------------------------------------------------------------------------------------------------------------------------------------------------------------------------------------------------------------------------------------------------------------------------------------------------------------------------------------------------------------------------------------------------------------------------------------------------------------------------------------------------------------------------------------------------------------------------------------------------------------------------------------------------------------------------------------------------------------------------------------------------------------------------------------------------------------------------------------------------------------------------------------------------------------------------------------------------------------------------------------------------------------------------------------------------------------------------------------------------------------------------------------------------------|-------------------------|-----------------------------------------------------------------------------------------------|----------|
|                                                                                                                                                                                                                                                                                                                                                                                                                                                                                                                                                                                                                                                                                                                                                                                                                                                                                                                                                                                                                                                                                                                                                                                                                                                                                                                                                                                                                                                                                                                                                                                                                                                                                                                                                                                                                                                                                                                                                                                                                                                                                                                                                                                                                                                                                                                                                                                                                                                                                                                                                                                                                                                                                                                                                                                    | 1                                                                                                                                         | 1W1 Male/Female                                                                                                                                                                                                                                                                                                                                                                                                                                                                                                                                                                                                                                                                                                                                                                                                                                                                                                                                                                                                                                                                                                                                                                                                                                                                                                                                                                                                                                                                                                                                                                                                                                                                                                                                                                                                                                                                                                                                                                                                                                                                                                                                                                                                                                                                                                                                                                                                                                                                                                                                                                                                                                                                                                                                                                                                                        | 27W2 Male/Fema          | le                                                                                            |          |
| 47.06<br>47.06<br>14.48<br>14.48<br>90<br>9520<br>6.38<br>6.38<br>6.38<br>6.38<br>6.38<br>6.38<br>6.38<br>6.38<br>6.38<br>6.38<br>6.38<br>6.38<br>6.38<br>6.38<br>6.38<br>6.38<br>6.38<br>6.38<br>6.38<br>6.38<br>6.38<br>6.38<br>6.38<br>6.38<br>6.38<br>6.38<br>6.38<br>6.38<br>6.38<br>6.38<br>6.38<br>6.38<br>6.38<br>6.38<br>6.38<br>6.38<br>6.38<br>6.38<br>6.38<br>6.38<br>6.38<br>6.38<br>6.38<br>6.38<br>6.38<br>6.38<br>6.38<br>6.38<br>6.38<br>6.38<br>6.38<br>6.38<br>6.38<br>6.38<br>6.38<br>6.38<br>6.38<br>6.38<br>6.38<br>6.38<br>6.38<br>6.38<br>6.38<br>6.38<br>6.38<br>6.38<br>6.38<br>6.38<br>6.38<br>6.38<br>6.38<br>6.38<br>6.38<br>6.38<br>6.38<br>6.38<br>6.38<br>6.38<br>6.38<br>6.38<br>6.38<br>6.38<br>6.38<br>6.38<br>6.38<br>6.38<br>6.38<br>6.38<br>6.38<br>6.38<br>6.38<br>6.38<br>6.38<br>6.38<br>6.38<br>6.38<br>6.38<br>6.38<br>6.38<br>6.38<br>6.38<br>6.38<br>6.38<br>6.38<br>6.38<br>6.38<br>6.38<br>6.38<br>6.38<br>6.38<br>6.38<br>6.38<br>6.38<br>6.38<br>6.38<br>6.38<br>6.38<br>6.38<br>6.38<br>6.38<br>6.38<br>6.38<br>6.38<br>6.38<br>6.38<br>6.38<br>6.38<br>6.38<br>6.38<br>6.38<br>6.38<br>6.38<br>6.38<br>6.38<br>6.38<br>6.38<br>6.38<br>6.38<br>6.38<br>6.38<br>6.38<br>6.38<br>6.38<br>6.38<br>6.38<br>6.38<br>6.38<br>6.38<br>6.38<br>6.38<br>6.38<br>6.38<br>6.38<br>6.38<br>6.388<br>6.388<br>6.388<br>6.388<br>6.388<br>6.388<br>6.388<br>6.388<br>6.388<br>6.388<br>6.388<br>6.388<br>6.388<br>6.388<br>6.388<br>6.388<br>6.388<br>6.388<br>6.388<br>6.388<br>6.388<br>6.388<br>6.388<br>6.388<br>6.388<br>6.388<br>6.388<br>6.388<br>6.388<br>6.388<br>6.388<br>6.388<br>6.388<br>6.388<br>6.388<br>6.388<br>6.388<br>6.388<br>6.388<br>6.388<br>6.388<br>6.388<br>6.388<br>6.388<br>6.388<br>6.388<br>6.388<br>6.388<br>6.388<br>6.388<br>6.388<br>6.388<br>6.388<br>6.388<br>6.388<br>6.388<br>6.388<br>6.388<br>6.388<br>6.388<br>6.388<br>6.388<br>6.388<br>6.388<br>6.388<br>6.388<br>6.388<br>6.388<br>6.388<br>6.388<br>6.388<br>6.388<br>6.388<br>6.388<br>6.388<br>6.388<br>6.388<br>6.388<br>6.388<br>6.388<br>6.388<br>6.388<br>6.388<br>6.388<br>6.388<br>6.388<br>6.388<br>6.388<br>6.388<br>6.388<br>6.388<br>6.388<br>6.388<br>6.388<br>6.388<br>6.388<br>6.388<br>6.388<br>6.388<br>6.388<br>6.388<br>6.388<br>6.388<br>6.388<br>6.388<br>6.388<br>6.388<br>6.388<br>6.388<br>6.388<br>6.388<br>6.388<br>6.388<br>6.388<br>6.388<br>6.388<br>6.388<br>6.388<br>6.388<br>6.388<br>6.388<br>6.388<br>6.388<br>6.388<br>6.388<br>6.388<br>6.388<br>6.388<br>6.388<br>6.388<br>6.388<br>6.388<br>6.388<br>6.388<br>6.388<br>6.388<br>6.388<br>6.388<br>6.388<br>6.388<br>6.388<br>6.388<br>6.388<br>6.388<br>6.388<br>6.388<br>6.388<br>6.388<br>6.388<br>6.3888<br>6.3888<br>6.388<br>6.3888<br>6.3888<br>6. | Female<br>53.50<br>72.83<br>72.83<br>72.97<br>72.97<br>72.97<br>$9^{30}$<br>$73^{30}$<br>$73^{30}$<br>$73^{30}$<br>$73^{30}$<br>$73^{30}$ | 33.30<br>16.65<br>9.70<br>4.31<br>9.70<br>4.31<br>9.70<br>4.31<br>9.70<br>4.31<br>9.70<br>4.31<br>9.70<br>4.31<br>9.70<br>4.31<br>9.70<br>9.70<br>9.70<br>9.70<br>9.70<br>9.70<br>9.70<br>9.70<br>9.70<br>9.70<br>9.70<br>9.70<br>9.70<br>9.70<br>9.70<br>9.70<br>9.70<br>9.70<br>9.70<br>9.70<br>9.70<br>9.70<br>9.70<br>9.70<br>9.70<br>9.70<br>9.70<br>9.70<br>9.70<br>9.70<br>9.70<br>9.70<br>9.70<br>9.70<br>9.70<br>9.70<br>9.70<br>9.70<br>9.70<br>9.70<br>9.70<br>9.70<br>9.70<br>9.70<br>9.70<br>9.70<br>9.70<br>9.70<br>9.70<br>9.70<br>9.70<br>9.70<br>9.70<br>9.70<br>9.70<br>9.70<br>9.70<br>9.70<br>9.70<br>9.70<br>9.70<br>9.70<br>9.70<br>9.70<br>9.70<br>9.70<br>9.70<br>9.70<br>9.70<br>9.70<br>9.70<br>9.70<br>9.70<br>9.70<br>9.70<br>9.70<br>9.70<br>9.70<br>9.70<br>9.70<br>9.70<br>9.70<br>9.70<br>9.70<br>9.70<br>9.70<br>9.70<br>9.70<br>9.70<br>9.70<br>9.70<br>9.70<br>9.70<br>9.70<br>9.70<br>9.70<br>9.70<br>9.70<br>9.70<br>9.70<br>9.70<br>9.70<br>9.70<br>9.70<br>9.70<br>9.70<br>9.70<br>9.70<br>9.70<br>9.70<br>9.70<br>9.70<br>9.70<br>9.70<br>9.70<br>9.70<br>9.70<br>9.70<br>9.70<br>9.70<br>9.70<br>9.70<br>9.70<br>9.70<br>9.70<br>9.70<br>9.70<br>9.70<br>9.70<br>9.70<br>9.70<br>9.70<br>9.70<br>9.70<br>9.70<br>9.70<br>9.70<br>9.70<br>9.70<br>9.70<br>9.70<br>9.70<br>9.70<br>9.70<br>9.70<br>9.70<br>9.70<br>9.70<br>9.70<br>9.70<br>9.70<br>9.70<br>9.70<br>9.70<br>9.70<br>9.70<br>9.70<br>9.70<br>9.70<br>9.70<br>9.70<br>9.70<br>9.70<br>9.70<br>9.70<br>9.70<br>9.70<br>9.70<br>9.70<br>9.70<br>9.70<br>9.70<br>9.70<br>9.70<br>9.70<br>9.70<br>9.70<br>9.70<br>9.70<br>9.70<br>9.70<br>9.70<br>9.70<br>9.70<br>9.70<br>9.70<br>9.70<br>9.70<br>9.70<br>9.70<br>9.70<br>9.70<br>9.70<br>9.70<br>9.70<br>9.70<br>9.70<br>9.70<br>9.70<br>9.70<br>9.70<br>9.70<br>9.70<br>9.70<br>9.70<br>9.70<br>9.70<br>9.70<br>9.70<br>9.70<br>9.70<br>9.70<br>9.70<br>9.70<br>9.70<br>9.70<br>9.70<br>9.70<br>9.70<br>9.70<br>9.70<br>9.70<br>9.70<br>9.70<br>9.70<br>9.70<br>9.70<br>9.70<br>9.70<br>9.70<br>9.70<br>9.70<br>9.70<br>9.70<br>9.70<br>9.70<br>9.70<br>9.70<br>9.70<br>9.70<br>9.70<br>9.70<br>9.70<br>9.70<br>9.70<br>9.70<br>9.70<br>9.70<br>9.70<br>9.70<br>9.70<br>9.70<br>9.70<br>9.70<br>9.70<br>9.70<br>9.70<br>9.70<br>9.70<br>9.70<br>9.70<br>9.70<br>9.70<br>9.70<br>9.70<br>9.70<br>9.70<br>9.70<br>9.70<br>9.70<br>9.70<br>9.70<br>9.70<br>9.70<br>9.70<br>9.70<br>9.70<br>9.70<br>9.70<br>9.70<br>9.70<br>9.70<br>9.70<br>9.70<br>9.70<br>9.70<br>9.70<br>9.70<br>9.70<br>9.70<br>9.70<br>9.70<br>9.70<br>9.70<br>9.70<br>9.70<br>9.70<br>9.70<br>9.70<br>9.70<br>9.70<br>9.70<br>9.70<br>9.70<br>9.70<br>9.70<br>9.70<br>9.70<br>9.70<br>9.70<br>9.70<br>9.70<br>9.70<br>9.70<br>9.70<br>9.70<br>9.70<br>9.70<br>9.70<br>9.70<br>9.70<br>9.70<br>9.70<br>9.70<br>9.70 |                         | 8350<br>31.75<br>2<br>+++++++<br>+++++++<br>2<br>2<br>31.75<br>2<br>                          |          |
| CURRENT RATING / ØA<br>10A / 2.2<br>20A / 3.3<br>30A / 3.7<br>40A / 4.2                                                                                                                                                                                                                                                                                                                                                                                                                                                                                                                                                                                                                                                                                                                                                                                                                                                                                                                                                                                                                                                                                                                                                                                                                                                                                                                                                                                                                                                                                                                                                                                                                                                                                                                                                                                                                                                                                                                                                                                                                                                                                                                                                                                                                                                                                                                                                                                                                                                                                                                                                                                                                                                                                                            | 1                                                                                                                                         | 7W2 Male/Female                                                                                                                                                                                                                                                                                                                                                                                                                                                                                                                                                                                                                                                                                                                                                                                                                                                                                                                                                                                                                                                                                                                                                                                                                                                                                                                                                                                                                                                                                                                                                                                                                                                                                                                                                                                                                                                                                                                                                                                                                                                                                                                                                                                                                                                                                                                                                                                                                                                                                                                                                                                                                                                                                                                                                                                                                        | 21W1 Male/Fema          | 47.05<br>2 23.03<br>24<br>90<br>4<br>4<br>4<br>4<br>4<br>4<br>4<br>4<br>4<br>4<br>4<br>4<br>4 | <i>B</i> |
| COMBINATION D-SUB                                                                                                                                                                                                                                                                                                                                                                                                                                                                                                                                                                                                                                                                                                                                                                                                                                                                                                                                                                                                                                                                                                                                                                                                                                                                                                                                                                                                                                                                                                                                                                                                                                                                                                                                                                                                                                                                                                                                                                                                                                                                                                                                                                                                                                                                                                                                                                                                                                                                                                                                                                                                                                                                                                                                                                  |                                                                                                                                           |                                                                                                                                                                                                                                                                                                                                                                                                                                                                                                                                                                                                                                                                                                                                                                                                                                                                                                                                                                                                                                                                                                                                                                                                                                                                                                                                                                                                                                                                                                                                                                                                                                                                                                                                                                                                                                                                                                                                                                                                                                                                                                                                                                                                                                                                                                                                                                                                                                                                                                                                                                                                                                                                                                                                                                                                                                        | SW REFERENCE NO.: 627 C | COMBO ASSEMBLY                                                                                | 019      |
|                                                                                                                                                                                                                                                                                                                                                                                                                                                                                                                                                                                                                                                                                                                                                                                                                                                                                                                                                                                                                                                                                                                                                                                                                                                                                                                                                                                                                                                                                                                                                                                                                                                                                                                                                                                                                                                                                                                                                                                                                                                                                                                                                                                                                                                                                                                                                                                                                                                                                                                                                                                                                                                                                                                                                                                    |                                                                                                                                           |                                                                                                                                                                                                                                                                                                                                                                                                                                                                                                                                                                                                                                                                                                                                                                                                                                                                                                                                                                                                                                                                                                                                                                                                                                                                                                                                                                                                                                                                                                                                                                                                                                                                                                                                                                                                                                                                                                                                                                                                                                                                                                                                                                                                                                                                                                                                                                                                                                                                                                                                                                                                                                                                                                                                                                                                                                        |                         |                                                                                               |          |
| THIS SERIES FULLY CONFORMS TO                                                                                                                                                                                                                                                                                                                                                                                                                                                                                                                                                                                                                                                                                                                                                                                                                                                                                                                                                                                                                                                                                                                                                                                                                                                                                                                                                                                                                                                                                                                                                                                                                                                                                                                                                                                                                                                                                                                                                                                                                                                                                                                                                                                                                                                                                                                                                                                                                                                                                                                                                                                                                                                                                                                                                      | EDAC INC                                                                                                                                  | THESE DRAWINGS AND SPECIFICATIONS<br>ARE THE PROPERTY OF EDAC INC.,AND                                                                                                                                                                                                                                                                                                                                                                                                                                                                                                                                                                                                                                                                                                                                                                                                                                                                                                                                                                                                                                                                                                                                                                                                                                                                                                                                                                                                                                                                                                                                                                                                                                                                                                                                                                                                                                                                                                                                                                                                                                                                                                                                                                                                                                                                                                                                                                                                                                                                                                                                                                                                                                                                                                                                                                 | SCALE: N.T.S            | SHEET 3 OF                                                                                    | 4        |
| THE EUROPEAN UNION DIRECTIVES<br>2011/65/EU FOR RoHS COMPLIANCY.                                                                                                                                                                                                                                                                                                                                                                                                                                                                                                                                                                                                                                                                                                                                                                                                                                                                                                                                                                                                                                                                                                                                                                                                                                                                                                                                                                                                                                                                                                                                                                                                                                                                                                                                                                                                                                                                                                                                                                                                                                                                                                                                                                                                                                                                                                                                                                                                                                                                                                                                                                                                                                                                                                                   | CANADA TORONTO, ONTAR                                                                                                                     | OR USED AS THE BASIS FOR THE<br>MANUFACTURE OR SALE OF APPARATUS                                                                                                                                                                                                                                                                                                                                                                                                                                                                                                                                                                                                                                                                                                                                                                                                                                                                                                                                                                                                                                                                                                                                                                                                                                                                                                                                                                                                                                                                                                                                                                                                                                                                                                                                                                                                                                                                                                                                                                                                                                                                                                                                                                                                                                                                                                                                                                                                                                                                                                                                                                                                                                                                                                                                                                       | DRAWING NUMBER: 627-25W | /3224-5NC                                                                                     | ISSUE    |
|                                                                                                                                                                                                                                                                                                                                                                                                                                                                                                                                                                                                                                                                                                                                                                                                                                                                                                                                                                                                                                                                                                                                                                                                                                                                                                                                                                                                                                                                                                                                                                                                                                                                                                                                                                                                                                                                                                                                                                                                                                                                                                                                                                                                                                                                                                                                                                                                                                                                                                                                                                                                                                                                                                                                                                                    | YOUR CONNECTION TO QUALITY & SERVIC                                                                                                       | E WITHOUT WRITTEN PERMISSION.                                                                                                                                                                                                                                                                                                                                                                                                                                                                                                                                                                                                                                                                                                                                                                                                                                                                                                                                                                                                                                                                                                                                                                                                                                                                                                                                                                                                                                                                                                                                                                                                                                                                                                                                                                                                                                                                                                                                                                                                                                                                                                                                                                                                                                                                                                                                                                                                                                                                                                                                                                                                                                                                                                                                                                                                          | PART NUMBER: 627-25W    | /3224-5NC                                                                                     | 1        |