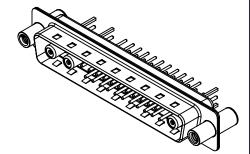

|                    |                                                                    | SW REFER                                                             | SW REFERENCE NO.: 627 COMBO ASSEMBLY |                |          |                    |       |     |
|--------------------|--------------------------------------------------------------------|----------------------------------------------------------------------|--------------------------------------|----------------|----------|--------------------|-------|-----|
| COMBINATION D-SUB  |                                                                    |                                                                      | DRAWN: C.B                           |                |          | DATE: JAN. 01/2019 |       | 019 |
|                    |                                                                    |                                                                      |                                      | CHECKED:       |          |                    | DATE: |     |
|                    | EDAC INC                                                           | THESE DRAWINGS AND SPECIFICATIONS<br>ARE THE PROPERTY OF EDAC INCAND | SCALE: (                             | (IN C.A.D. 1:1 | )        | SHEET              | 1 OF  | 4   |
| TORONTO, ONTARIO   | SHALL NOT BE REPRODUCED, OR COPIED<br>OR USED AS THE BASIS FOR THE | DRAWING I                                                            | NUMBER:                              | 627-25W3       | 3224-5NC |                    | ISSUE |     |
| YOUR CONNECTION TO | QUALITY & SERVICE                                                  | MANUFACTURE OR SALE OF APPARATUS<br>WITHOUT WRITTEN PERMISSION.      | PART NUM                             | BER:           | 627-25W3 | 3224-5NC           |       | 1   |