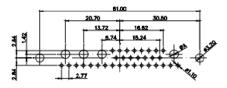

(1)

3W3 / 3WK3

5W1 Male/Female

7W2 Male/Female

21W4 Male/Female

627-25W3224-5NC

| 47.05<br>-23.03<br>                                                                                                                                                                                                                                                                                                                                                                                                                                                                                                                                                                                                                                                                                                                                                                                                                                                                                                                                                                                                                                                                                                                                                                                                                                                                                                                                                                                                                                                                                                                                                                                                                                                                                                                                                                                                                                                                                                                                                                                                                                                                                                                                                                                                                                                                                                                                                                                                                                                                                                                                                                                                                                                                                                                                                                |                                                                                                                                           |                                                                                                                                                                                                                                                                                                                                                                                                                                                                                                                                                                                                                                                                                                                                                                                                                                                                                                                                                                                                                                                                                                                                                                                                                                                                                                                                                                                                                                                                                                                                                                                                                                                                                                                                                                                                                                                                                                                                                                                                                                                                                                                                                                                                                                                                                                                                                                                                                                                                                                                                                                                                                                                                                                                                                                                                                                        |                         | 31.75                                                                                         | ese      |
|------------------------------------------------------------------------------------------------------------------------------------------------------------------------------------------------------------------------------------------------------------------------------------------------------------------------------------------------------------------------------------------------------------------------------------------------------------------------------------------------------------------------------------------------------------------------------------------------------------------------------------------------------------------------------------------------------------------------------------------------------------------------------------------------------------------------------------------------------------------------------------------------------------------------------------------------------------------------------------------------------------------------------------------------------------------------------------------------------------------------------------------------------------------------------------------------------------------------------------------------------------------------------------------------------------------------------------------------------------------------------------------------------------------------------------------------------------------------------------------------------------------------------------------------------------------------------------------------------------------------------------------------------------------------------------------------------------------------------------------------------------------------------------------------------------------------------------------------------------------------------------------------------------------------------------------------------------------------------------------------------------------------------------------------------------------------------------------------------------------------------------------------------------------------------------------------------------------------------------------------------------------------------------------------------------------------------------------------------------------------------------------------------------------------------------------------------------------------------------------------------------------------------------------------------------------------------------------------------------------------------------------------------------------------------------------------------------------------------------------------------------------------------------|-------------------------------------------------------------------------------------------------------------------------------------------|----------------------------------------------------------------------------------------------------------------------------------------------------------------------------------------------------------------------------------------------------------------------------------------------------------------------------------------------------------------------------------------------------------------------------------------------------------------------------------------------------------------------------------------------------------------------------------------------------------------------------------------------------------------------------------------------------------------------------------------------------------------------------------------------------------------------------------------------------------------------------------------------------------------------------------------------------------------------------------------------------------------------------------------------------------------------------------------------------------------------------------------------------------------------------------------------------------------------------------------------------------------------------------------------------------------------------------------------------------------------------------------------------------------------------------------------------------------------------------------------------------------------------------------------------------------------------------------------------------------------------------------------------------------------------------------------------------------------------------------------------------------------------------------------------------------------------------------------------------------------------------------------------------------------------------------------------------------------------------------------------------------------------------------------------------------------------------------------------------------------------------------------------------------------------------------------------------------------------------------------------------------------------------------------------------------------------------------------------------------------------------------------------------------------------------------------------------------------------------------------------------------------------------------------------------------------------------------------------------------------------------------------------------------------------------------------------------------------------------------------------------------------------------------------------------------------------------------|-------------------------|-----------------------------------------------------------------------------------------------|----------|
|                                                                                                                                                                                                                                                                                                                                                                                                                                                                                                                                                                                                                                                                                                                                                                                                                                                                                                                                                                                                                                                                                                                                                                                                                                                                                                                                                                                                                                                                                                                                                                                                                                                                                                                                                                                                                                                                                                                                                                                                                                                                                                                                                                                                                                                                                                                                                                                                                                                                                                                                                                                                                                                                                                                                                                                    | 1                                                                                                                                         | 1W1 Male/Female                                                                                                                                                                                                                                                                                                                                                                                                                                                                                                                                                                                                                                                                                                                                                                                                                                                                                                                                                                                                                                                                                                                                                                                                                                                                                                                                                                                                                                                                                                                                                                                                                                                                                                                                                                                                                                                                                                                                                                                                                                                                                                                                                                                                                                                                                                                                                                                                                                                                                                                                                                                                                                                                                                                                                                                                                        | 27W2 Male/Fema          | le                                                                                            |          |
| 47.06<br>47.06<br>14.48<br>14.48<br>90<br>9520<br>6.38<br>6.38<br>6.38<br>6.38<br>6.38<br>6.38<br>6.38<br>6.38<br>6.38<br>6.38<br>6.38<br>6.38<br>6.38<br>6.38<br>6.38<br>6.38<br>6.38<br>6.38<br>6.38<br>6.38<br>6.38<br>6.38<br>6.38<br>6.38<br>6.38<br>6.38<br>6.38<br>6.38<br>6.38<br>6.38<br>6.38<br>6.38<br>6.38<br>6.38<br>6.38<br>6.38<br>6.38<br>6.38<br>6.38<br>6.38<br>6.38<br>6.38<br>6.38<br>6.38<br>6.38<br>6.38<br>6.38<br>6.38<br>6.38<br>6.38<br>6.38<br>6.38<br>6.38<br>6.38<br>6.38<br>6.38<br>6.38<br>6.38<br>6.38<br>6.38<br>6.38<br>6.38<br>6.38<br>6.38<br>6.38<br>6.38<br>6.38<br>6.38<br>6.38<br>6.38<br>6.38<br>6.38<br>6.38<br>6.38<br>6.38<br>6.38<br>6.38<br>6.38<br>6.38<br>6.38<br>6.38<br>6.38<br>6.38<br>6.38<br>6.38<br>6.38<br>6.38<br>6.38<br>6.38<br>6.38<br>6.38<br>6.38<br>6.38<br>6.38<br>6.38<br>6.38<br>6.38<br>6.38<br>6.38<br>6.38<br>6.38<br>6.38<br>6.38<br>6.38<br>6.38<br>6.38<br>6.38<br>6.38<br>6.38<br>6.38<br>6.38<br>6.38<br>6.38<br>6.38<br>6.38<br>6.38<br>6.38<br>6.38<br>6.38<br>6.38<br>6.38<br>6.38<br>6.38<br>6.38<br>6.38<br>6.38<br>6.38<br>6.38<br>6.38<br>6.38<br>6.38<br>6.38<br>6.38<br>6.38<br>6.38<br>6.38<br>6.38<br>6.38<br>6.38<br>6.38<br>6.38<br>6.38<br>6.38<br>6.38<br>6.38<br>6.38<br>6.38<br>6.38<br>6.38<br>6.38<br>6.38<br>6.38<br>6.38<br>6.38<br>6.388<br>6.388<br>6.388<br>6.388<br>6.388<br>6.388<br>6.388<br>6.388<br>6.388<br>6.388<br>6.388<br>6.388<br>6.388<br>6.388<br>6.388<br>6.388<br>6.388<br>6.388<br>6.388<br>6.388<br>6.388<br>6.388<br>6.388<br>6.388<br>6.388<br>6.388<br>6.388<br>6.388<br>6.388<br>6.388<br>6.388<br>6.388<br>6.388<br>6.388<br>6.388<br>6.388<br>6.388<br>6.388<br>6.388<br>6.388<br>6.388<br>6.388<br>6.388<br>6.388<br>6.388<br>6.388<br>6.388<br>6.388<br>6.388<br>6.388<br>6.388<br>6.388<br>6.388<br>6.388<br>6.388<br>6.388<br>6.388<br>6.388<br>6.388<br>6.388<br>6.388<br>6.388<br>6.388<br>6.388<br>6.388<br>6.388<br>6.388<br>6.388<br>6.388<br>6.388<br>6.388<br>6.388<br>6.388<br>6.388<br>6.388<br>6.388<br>6.388<br>6.388<br>6.388<br>6.388<br>6.388<br>6.388<br>6.388<br>6.388<br>6.388<br>6.388<br>6.388<br>6.388<br>6.388<br>6.388<br>6.388<br>6.388<br>6.388<br>6.388<br>6.388<br>6.388<br>6.388<br>6.388<br>6.388<br>6.388<br>6.388<br>6.388<br>6.388<br>6.388<br>6.388<br>6.388<br>6.388<br>6.388<br>6.388<br>6.388<br>6.388<br>6.388<br>6.388<br>6.388<br>6.388<br>6.388<br>6.388<br>6.388<br>6.388<br>6.388<br>6.388<br>6.388<br>6.388<br>6.388<br>6.388<br>6.388<br>6.388<br>6.388<br>6.388<br>6.388<br>6.388<br>6.388<br>6.388<br>6.388<br>6.388<br>6.388<br>6.388<br>6.388<br>6.388<br>6.388<br>6.388<br>6.388<br>6.388<br>6.388<br>6.388<br>6.388<br>6.388<br>6.388<br>6.388<br>6.3888<br>6.3888<br>6.388<br>6.3888<br>6.3888<br>6. | Female<br>53.50<br>72.83<br>72.83<br>72.97<br>72.97<br>72.97<br>$9^{30}$<br>$73^{30}$<br>$73^{30}$<br>$73^{30}$<br>$73^{30}$<br>$73^{30}$ | 33.30<br>16.65<br>9.70<br>4.31<br>9.70<br>4.31<br>9.70<br>4.31<br>9.70<br>4.31<br>9.70<br>4.31<br>9.70<br>4.31<br>9.70<br>4.31<br>9.70<br>9.70<br>9.70<br>9.70<br>9.70<br>9.70<br>9.70<br>9.70<br>9.70<br>9.70<br>9.70<br>9.70<br>9.70<br>9.70<br>9.70<br>9.70<br>9.70<br>9.70<br>9.70<br>9.70<br>9.70<br>9.70<br>9.70<br>9.70<br>9.70<br>9.70<br>9.70<br>9.70<br>9.70<br>9.70<br>9.70<br>9.70<br>9.70<br>9.70<br>9.70<br>9.70<br>9.70<br>9.70<br>9.70<br>9.70<br>9.70<br>9.70<br>9.70<br>9.70<br>9.70<br>9.70<br>9.70<br>9.70<br>9.70<br>9.70<br>9.70<br>9.70<br>9.70<br>9.70<br>9.70<br>9.70<br>9.70<br>9.70<br>9.70<br>9.70<br>9.70<br>9.70<br>9.70<br>9.70<br>9.70<br>9.70<br>9.70<br>9.70<br>9.70<br>9.70<br>9.70<br>9.70<br>9.70<br>9.70<br>9.70<br>9.70<br>9.70<br>9.70<br>9.70<br>9.70<br>9.70<br>9.70<br>9.70<br>9.70<br>9.70<br>9.70<br>9.70<br>9.70<br>9.70<br>9.70<br>9.70<br>9.70<br>9.70<br>9.70<br>9.70<br>9.70<br>9.70<br>9.70<br>9.70<br>9.70<br>9.70<br>9.70<br>9.70<br>9.70<br>9.70<br>9.70<br>9.70<br>9.70<br>9.70<br>9.70<br>9.70<br>9.70<br>9.70<br>9.70<br>9.70<br>9.70<br>9.70<br>9.70<br>9.70<br>9.70<br>9.70<br>9.70<br>9.70<br>9.70<br>9.70<br>9.70<br>9.70<br>9.70<br>9.70<br>9.70<br>9.70<br>9.70<br>9.70<br>9.70<br>9.70<br>9.70<br>9.70<br>9.70<br>9.70<br>9.70<br>9.70<br>9.70<br>9.70<br>9.70<br>9.70<br>9.70<br>9.70<br>9.70<br>9.70<br>9.70<br>9.70<br>9.70<br>9.70<br>9.70<br>9.70<br>9.70<br>9.70<br>9.70<br>9.70<br>9.70<br>9.70<br>9.70<br>9.70<br>9.70<br>9.70<br>9.70<br>9.70<br>9.70<br>9.70<br>9.70<br>9.70<br>9.70<br>9.70<br>9.70<br>9.70<br>9.70<br>9.70<br>9.70<br>9.70<br>9.70<br>9.70<br>9.70<br>9.70<br>9.70<br>9.70<br>9.70<br>9.70<br>9.70<br>9.70<br>9.70<br>9.70<br>9.70<br>9.70<br>9.70<br>9.70<br>9.70<br>9.70<br>9.70<br>9.70<br>9.70<br>9.70<br>9.70<br>9.70<br>9.70<br>9.70<br>9.70<br>9.70<br>9.70<br>9.70<br>9.70<br>9.70<br>9.70<br>9.70<br>9.70<br>9.70<br>9.70<br>9.70<br>9.70<br>9.70<br>9.70<br>9.70<br>9.70<br>9.70<br>9.70<br>9.70<br>9.70<br>9.70<br>9.70<br>9.70<br>9.70<br>9.70<br>9.70<br>9.70<br>9.70<br>9.70<br>9.70<br>9.70<br>9.70<br>9.70<br>9.70<br>9.70<br>9.70<br>9.70<br>9.70<br>9.70<br>9.70<br>9.70<br>9.70<br>9.70<br>9.70<br>9.70<br>9.70<br>9.70<br>9.70<br>9.70<br>9.70<br>9.70<br>9.70<br>9.70<br>9.70<br>9.70<br>9.70<br>9.70<br>9.70<br>9.70<br>9.70<br>9.70<br>9.70<br>9.70<br>9.70<br>9.70<br>9.70<br>9.70<br>9.70<br>9.70<br>9.70<br>9.70<br>9.70<br>9.70<br>9.70<br>9.70<br>9.70<br>9.70<br>9.70<br>9.70<br>9.70<br>9.70<br>9.70<br>9.70<br>9.70<br>9.70<br>9.70<br>9.70<br>9.70<br>9.70<br>9.70<br>9.70<br>9.70<br>9.70<br>9.70<br>9.70<br>9.70<br>9.70<br>9.70<br>9.70<br>9.70<br>9.70<br>9.70<br>9.70<br>9.70<br>9.70<br>9.70<br>9.70<br>9.70<br>9.70<br>9.70<br>9.70<br>9.70<br>9.70<br>9.70<br>9.70<br>9.70<br>9.70<br>9.70<br>9.70 |                         | 8350<br>31.75<br>2<br>+++++++<br>+++++++<br>2<br>2<br>31.75<br>2<br>                          |          |
| CURRENT RATING / ØA<br>10A / 2.2<br>20A / 3.3<br>30A / 3.7<br>40A / 4.2                                                                                                                                                                                                                                                                                                                                                                                                                                                                                                                                                                                                                                                                                                                                                                                                                                                                                                                                                                                                                                                                                                                                                                                                                                                                                                                                                                                                                                                                                                                                                                                                                                                                                                                                                                                                                                                                                                                                                                                                                                                                                                                                                                                                                                                                                                                                                                                                                                                                                                                                                                                                                                                                                                            | 1                                                                                                                                         | 7W2 Male/Female                                                                                                                                                                                                                                                                                                                                                                                                                                                                                                                                                                                                                                                                                                                                                                                                                                                                                                                                                                                                                                                                                                                                                                                                                                                                                                                                                                                                                                                                                                                                                                                                                                                                                                                                                                                                                                                                                                                                                                                                                                                                                                                                                                                                                                                                                                                                                                                                                                                                                                                                                                                                                                                                                                                                                                                                                        | 21W1 Male/Fema          | 47.05<br>2 23.03<br>24<br>90<br>4<br>4<br>4<br>4<br>4<br>4<br>4<br>4<br>4<br>4<br>4<br>4<br>4 | <i>B</i> |
| COMBINATION D-SUB                                                                                                                                                                                                                                                                                                                                                                                                                                                                                                                                                                                                                                                                                                                                                                                                                                                                                                                                                                                                                                                                                                                                                                                                                                                                                                                                                                                                                                                                                                                                                                                                                                                                                                                                                                                                                                                                                                                                                                                                                                                                                                                                                                                                                                                                                                                                                                                                                                                                                                                                                                                                                                                                                                                                                                  |                                                                                                                                           |                                                                                                                                                                                                                                                                                                                                                                                                                                                                                                                                                                                                                                                                                                                                                                                                                                                                                                                                                                                                                                                                                                                                                                                                                                                                                                                                                                                                                                                                                                                                                                                                                                                                                                                                                                                                                                                                                                                                                                                                                                                                                                                                                                                                                                                                                                                                                                                                                                                                                                                                                                                                                                                                                                                                                                                                                                        | SW REFERENCE NO.: 627 C | COMBO ASSEMBLY                                                                                | 019      |
|                                                                                                                                                                                                                                                                                                                                                                                                                                                                                                                                                                                                                                                                                                                                                                                                                                                                                                                                                                                                                                                                                                                                                                                                                                                                                                                                                                                                                                                                                                                                                                                                                                                                                                                                                                                                                                                                                                                                                                                                                                                                                                                                                                                                                                                                                                                                                                                                                                                                                                                                                                                                                                                                                                                                                                                    |                                                                                                                                           |                                                                                                                                                                                                                                                                                                                                                                                                                                                                                                                                                                                                                                                                                                                                                                                                                                                                                                                                                                                                                                                                                                                                                                                                                                                                                                                                                                                                                                                                                                                                                                                                                                                                                                                                                                                                                                                                                                                                                                                                                                                                                                                                                                                                                                                                                                                                                                                                                                                                                                                                                                                                                                                                                                                                                                                                                                        |                         |                                                                                               |          |
| THIS SERIES FULLY CONFORMS TO                                                                                                                                                                                                                                                                                                                                                                                                                                                                                                                                                                                                                                                                                                                                                                                                                                                                                                                                                                                                                                                                                                                                                                                                                                                                                                                                                                                                                                                                                                                                                                                                                                                                                                                                                                                                                                                                                                                                                                                                                                                                                                                                                                                                                                                                                                                                                                                                                                                                                                                                                                                                                                                                                                                                                      | EDAC INC                                                                                                                                  | THESE DRAWINGS AND SPECIFICATIONS<br>ARE THE PROPERTY OF EDAC INC.,AND                                                                                                                                                                                                                                                                                                                                                                                                                                                                                                                                                                                                                                                                                                                                                                                                                                                                                                                                                                                                                                                                                                                                                                                                                                                                                                                                                                                                                                                                                                                                                                                                                                                                                                                                                                                                                                                                                                                                                                                                                                                                                                                                                                                                                                                                                                                                                                                                                                                                                                                                                                                                                                                                                                                                                                 | SCALE: N.T.S            | SHEET 3 OF                                                                                    | 4        |
| THE EUROPEAN UNION DIRECTIVES<br>2011/65/EU FOR RoHS COMPLIANCY.                                                                                                                                                                                                                                                                                                                                                                                                                                                                                                                                                                                                                                                                                                                                                                                                                                                                                                                                                                                                                                                                                                                                                                                                                                                                                                                                                                                                                                                                                                                                                                                                                                                                                                                                                                                                                                                                                                                                                                                                                                                                                                                                                                                                                                                                                                                                                                                                                                                                                                                                                                                                                                                                                                                   | CANADA TORONTO, ONTAR                                                                                                                     | OR USED AS THE BASIS FOR THE<br>MANUFACTURE OR SALE OF APPARATUS                                                                                                                                                                                                                                                                                                                                                                                                                                                                                                                                                                                                                                                                                                                                                                                                                                                                                                                                                                                                                                                                                                                                                                                                                                                                                                                                                                                                                                                                                                                                                                                                                                                                                                                                                                                                                                                                                                                                                                                                                                                                                                                                                                                                                                                                                                                                                                                                                                                                                                                                                                                                                                                                                                                                                                       | DRAWING NUMBER: 627-25W | /3224-5NC                                                                                     | ISSUE    |
|                                                                                                                                                                                                                                                                                                                                                                                                                                                                                                                                                                                                                                                                                                                                                                                                                                                                                                                                                                                                                                                                                                                                                                                                                                                                                                                                                                                                                                                                                                                                                                                                                                                                                                                                                                                                                                                                                                                                                                                                                                                                                                                                                                                                                                                                                                                                                                                                                                                                                                                                                                                                                                                                                                                                                                                    | YOUR CONNECTION TO QUALITY & SERVIC                                                                                                       | E WITHOUT WRITTEN PERMISSION.                                                                                                                                                                                                                                                                                                                                                                                                                                                                                                                                                                                                                                                                                                                                                                                                                                                                                                                                                                                                                                                                                                                                                                                                                                                                                                                                                                                                                                                                                                                                                                                                                                                                                                                                                                                                                                                                                                                                                                                                                                                                                                                                                                                                                                                                                                                                                                                                                                                                                                                                                                                                                                                                                                                                                                                                          | PART NUMBER: 627-25W    | /3224-5NC                                                                                     | 1        |