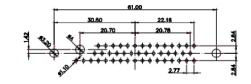

|                    |                                                                    | SW REFER                                                             | SW REFERENCE NO.: 627 COMBO ASSEMBLY |                |          |                    |       |     |
|--------------------|--------------------------------------------------------------------|----------------------------------------------------------------------|--------------------------------------|----------------|----------|--------------------|-------|-----|
| COMBINATION D-SUB  |                                                                    |                                                                      | DRAWN: C.B                           |                |          | DATE: JAN. 01/2019 |       | 019 |
|                    |                                                                    |                                                                      |                                      | CHECKED:       |          |                    | DATE: |     |
|                    | EDAC INC                                                           | THESE DRAWINGS AND SPECIFICATIONS<br>ARE THE PROPERTY OF EDAC INCAND | SCALE: (                             | (IN C.A.D. 1:1 | )        | SHEET              | 1 OF  | 4   |
| TORONTO, ONTARIO   | SHALL NOT BE REPRODUCED, OR COPIED<br>OR USED AS THE BASIS FOR THE | DRAWING I                                                            | NUMBER:                              | 627-25W3       | 3224-5NC |                    | ISSUE |     |
| YOUR CONNECTION TO | QUALITY & SERVICE                                                  | MANUFACTURE OR SALE OF APPARATUS<br>WITHOUT WRITTEN PERMISSION.      | PART NUM                             | BER:           | 627-25W3 | 3224-5NC           |       | 1   |