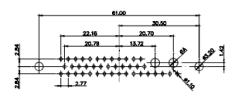

(1)

3W3 / 3WK3

5W1 Male/Female

7W2 Male/Female

21W4 Male/Female

627-25W3224-5NC

| 47.05<br>-23.03<br>                                                                                                                                                                                                                                                                                                                                                                                                                                                                                                                                                                                                                                                                                                                                                                                                                                                                                                                                                                                                                                                                                                                                                                                                                                                                                                                                                                                                                                                                                                                                                                                                                                                                                                                                                                                                                                                                                                                                                                                                                                                                                                                                                                                                                                                                                                                                                                                                                                                                                                                                                                                                                                                                                                                                                                |                                                                                                                                           |                                                                                                                                                                                                                                                                                                                                                                                                                                                                                                                                                                                                                                                                                                                                                                                                                                                                                                                                                                                                                                                                                                                                                                                                                                                                                                                                                                                                                                                                                                                                                                                                                                                                                                                                                                                                                                                                                                                                                                                                                                                                                                                                                                                                                                                                                                                                                                                                                                                                                                                                                                                                                                                                                                                                                                                                                                        |                         | 31.75                                                                                         | ese      |
|------------------------------------------------------------------------------------------------------------------------------------------------------------------------------------------------------------------------------------------------------------------------------------------------------------------------------------------------------------------------------------------------------------------------------------------------------------------------------------------------------------------------------------------------------------------------------------------------------------------------------------------------------------------------------------------------------------------------------------------------------------------------------------------------------------------------------------------------------------------------------------------------------------------------------------------------------------------------------------------------------------------------------------------------------------------------------------------------------------------------------------------------------------------------------------------------------------------------------------------------------------------------------------------------------------------------------------------------------------------------------------------------------------------------------------------------------------------------------------------------------------------------------------------------------------------------------------------------------------------------------------------------------------------------------------------------------------------------------------------------------------------------------------------------------------------------------------------------------------------------------------------------------------------------------------------------------------------------------------------------------------------------------------------------------------------------------------------------------------------------------------------------------------------------------------------------------------------------------------------------------------------------------------------------------------------------------------------------------------------------------------------------------------------------------------------------------------------------------------------------------------------------------------------------------------------------------------------------------------------------------------------------------------------------------------------------------------------------------------------------------------------------------------|-------------------------------------------------------------------------------------------------------------------------------------------|----------------------------------------------------------------------------------------------------------------------------------------------------------------------------------------------------------------------------------------------------------------------------------------------------------------------------------------------------------------------------------------------------------------------------------------------------------------------------------------------------------------------------------------------------------------------------------------------------------------------------------------------------------------------------------------------------------------------------------------------------------------------------------------------------------------------------------------------------------------------------------------------------------------------------------------------------------------------------------------------------------------------------------------------------------------------------------------------------------------------------------------------------------------------------------------------------------------------------------------------------------------------------------------------------------------------------------------------------------------------------------------------------------------------------------------------------------------------------------------------------------------------------------------------------------------------------------------------------------------------------------------------------------------------------------------------------------------------------------------------------------------------------------------------------------------------------------------------------------------------------------------------------------------------------------------------------------------------------------------------------------------------------------------------------------------------------------------------------------------------------------------------------------------------------------------------------------------------------------------------------------------------------------------------------------------------------------------------------------------------------------------------------------------------------------------------------------------------------------------------------------------------------------------------------------------------------------------------------------------------------------------------------------------------------------------------------------------------------------------------------------------------------------------------------------------------------------------|-------------------------|-----------------------------------------------------------------------------------------------|----------|
|                                                                                                                                                                                                                                                                                                                                                                                                                                                                                                                                                                                                                                                                                                                                                                                                                                                                                                                                                                                                                                                                                                                                                                                                                                                                                                                                                                                                                                                                                                                                                                                                                                                                                                                                                                                                                                                                                                                                                                                                                                                                                                                                                                                                                                                                                                                                                                                                                                                                                                                                                                                                                                                                                                                                                                                    | 1                                                                                                                                         | 1W1 Male/Female                                                                                                                                                                                                                                                                                                                                                                                                                                                                                                                                                                                                                                                                                                                                                                                                                                                                                                                                                                                                                                                                                                                                                                                                                                                                                                                                                                                                                                                                                                                                                                                                                                                                                                                                                                                                                                                                                                                                                                                                                                                                                                                                                                                                                                                                                                                                                                                                                                                                                                                                                                                                                                                                                                                                                                                                                        | 27W2 Male/Fema          | le                                                                                            |          |
| 47.06<br>47.06<br>14.48<br>14.48<br>90<br>9520<br>6.38<br>6.38<br>6.38<br>6.38<br>6.38<br>6.38<br>6.38<br>6.38<br>6.38<br>6.38<br>6.38<br>6.38<br>6.38<br>6.38<br>6.38<br>6.38<br>6.38<br>6.38<br>6.38<br>6.38<br>6.38<br>6.38<br>6.38<br>6.38<br>6.38<br>6.38<br>6.38<br>6.38<br>6.38<br>6.38<br>6.38<br>6.38<br>6.38<br>6.38<br>6.38<br>6.38<br>6.38<br>6.38<br>6.38<br>6.38<br>6.38<br>6.38<br>6.38<br>6.38<br>6.38<br>6.38<br>6.38<br>6.38<br>6.38<br>6.38<br>6.38<br>6.38<br>6.38<br>6.38<br>6.38<br>6.38<br>6.38<br>6.38<br>6.38<br>6.38<br>6.38<br>6.38<br>6.38<br>6.38<br>6.38<br>6.38<br>6.38<br>6.38<br>6.38<br>6.38<br>6.38<br>6.38<br>6.38<br>6.38<br>6.38<br>6.38<br>6.38<br>6.38<br>6.38<br>6.38<br>6.38<br>6.38<br>6.38<br>6.38<br>6.38<br>6.38<br>6.38<br>6.38<br>6.38<br>6.38<br>6.38<br>6.38<br>6.38<br>6.38<br>6.38<br>6.38<br>6.38<br>6.38<br>6.38<br>6.38<br>6.38<br>6.38<br>6.38<br>6.38<br>6.38<br>6.38<br>6.38<br>6.38<br>6.38<br>6.38<br>6.38<br>6.38<br>6.38<br>6.38<br>6.38<br>6.38<br>6.38<br>6.38<br>6.38<br>6.38<br>6.38<br>6.38<br>6.38<br>6.38<br>6.38<br>6.38<br>6.38<br>6.38<br>6.38<br>6.38<br>6.38<br>6.38<br>6.38<br>6.38<br>6.38<br>6.38<br>6.38<br>6.38<br>6.38<br>6.38<br>6.38<br>6.38<br>6.38<br>6.38<br>6.38<br>6.38<br>6.38<br>6.38<br>6.38<br>6.38<br>6.38<br>6.38<br>6.38<br>6.38<br>6.388<br>6.388<br>6.388<br>6.388<br>6.388<br>6.388<br>6.388<br>6.388<br>6.388<br>6.388<br>6.388<br>6.388<br>6.388<br>6.388<br>6.388<br>6.388<br>6.388<br>6.388<br>6.388<br>6.388<br>6.388<br>6.388<br>6.388<br>6.388<br>6.388<br>6.388<br>6.388<br>6.388<br>6.388<br>6.388<br>6.388<br>6.388<br>6.388<br>6.388<br>6.388<br>6.388<br>6.388<br>6.388<br>6.388<br>6.388<br>6.388<br>6.388<br>6.388<br>6.388<br>6.388<br>6.388<br>6.388<br>6.388<br>6.388<br>6.388<br>6.388<br>6.388<br>6.388<br>6.388<br>6.388<br>6.388<br>6.388<br>6.388<br>6.388<br>6.388<br>6.388<br>6.388<br>6.388<br>6.388<br>6.388<br>6.388<br>6.388<br>6.388<br>6.388<br>6.388<br>6.388<br>6.388<br>6.388<br>6.388<br>6.388<br>6.388<br>6.388<br>6.388<br>6.388<br>6.388<br>6.388<br>6.388<br>6.388<br>6.388<br>6.388<br>6.388<br>6.388<br>6.388<br>6.388<br>6.388<br>6.388<br>6.388<br>6.388<br>6.388<br>6.388<br>6.388<br>6.388<br>6.388<br>6.388<br>6.388<br>6.388<br>6.388<br>6.388<br>6.388<br>6.388<br>6.388<br>6.388<br>6.388<br>6.388<br>6.388<br>6.388<br>6.388<br>6.388<br>6.388<br>6.388<br>6.388<br>6.388<br>6.388<br>6.388<br>6.388<br>6.388<br>6.388<br>6.388<br>6.388<br>6.388<br>6.388<br>6.388<br>6.388<br>6.388<br>6.388<br>6.388<br>6.388<br>6.388<br>6.388<br>6.388<br>6.388<br>6.388<br>6.388<br>6.388<br>6.388<br>6.388<br>6.388<br>6.388<br>6.388<br>6.388<br>6.388<br>6.388<br>6.388<br>6.388<br>6.3888<br>6.3888<br>6.388<br>6.3888<br>6.3888<br>6. | Female<br>53.50<br>72.83<br>72.83<br>72.97<br>72.97<br>72.97<br>$9^{30}$<br>$73^{30}$<br>$73^{30}$<br>$73^{30}$<br>$73^{30}$<br>$73^{30}$ | 33.30<br>16.65<br>9.70<br>4.31<br>9.70<br>4.31<br>9.70<br>4.31<br>9.70<br>4.31<br>9.70<br>4.31<br>9.70<br>4.31<br>9.70<br>4.31<br>9.70<br>9.70<br>9.70<br>9.70<br>9.70<br>9.70<br>9.70<br>9.70<br>9.70<br>9.70<br>9.70<br>9.70<br>9.70<br>9.70<br>9.70<br>9.70<br>9.70<br>9.70<br>9.70<br>9.70<br>9.70<br>9.70<br>9.70<br>9.70<br>9.70<br>9.70<br>9.70<br>9.70<br>9.70<br>9.70<br>9.70<br>9.70<br>9.70<br>9.70<br>9.70<br>9.70<br>9.70<br>9.70<br>9.70<br>9.70<br>9.70<br>9.70<br>9.70<br>9.70<br>9.70<br>9.70<br>9.70<br>9.70<br>9.70<br>9.70<br>9.70<br>9.70<br>9.70<br>9.70<br>9.70<br>9.70<br>9.70<br>9.70<br>9.70<br>9.70<br>9.70<br>9.70<br>9.70<br>9.70<br>9.70<br>9.70<br>9.70<br>9.70<br>9.70<br>9.70<br>9.70<br>9.70<br>9.70<br>9.70<br>9.70<br>9.70<br>9.70<br>9.70<br>9.70<br>9.70<br>9.70<br>9.70<br>9.70<br>9.70<br>9.70<br>9.70<br>9.70<br>9.70<br>9.70<br>9.70<br>9.70<br>9.70<br>9.70<br>9.70<br>9.70<br>9.70<br>9.70<br>9.70<br>9.70<br>9.70<br>9.70<br>9.70<br>9.70<br>9.70<br>9.70<br>9.70<br>9.70<br>9.70<br>9.70<br>9.70<br>9.70<br>9.70<br>9.70<br>9.70<br>9.70<br>9.70<br>9.70<br>9.70<br>9.70<br>9.70<br>9.70<br>9.70<br>9.70<br>9.70<br>9.70<br>9.70<br>9.70<br>9.70<br>9.70<br>9.70<br>9.70<br>9.70<br>9.70<br>9.70<br>9.70<br>9.70<br>9.70<br>9.70<br>9.70<br>9.70<br>9.70<br>9.70<br>9.70<br>9.70<br>9.70<br>9.70<br>9.70<br>9.70<br>9.70<br>9.70<br>9.70<br>9.70<br>9.70<br>9.70<br>9.70<br>9.70<br>9.70<br>9.70<br>9.70<br>9.70<br>9.70<br>9.70<br>9.70<br>9.70<br>9.70<br>9.70<br>9.70<br>9.70<br>9.70<br>9.70<br>9.70<br>9.70<br>9.70<br>9.70<br>9.70<br>9.70<br>9.70<br>9.70<br>9.70<br>9.70<br>9.70<br>9.70<br>9.70<br>9.70<br>9.70<br>9.70<br>9.70<br>9.70<br>9.70<br>9.70<br>9.70<br>9.70<br>9.70<br>9.70<br>9.70<br>9.70<br>9.70<br>9.70<br>9.70<br>9.70<br>9.70<br>9.70<br>9.70<br>9.70<br>9.70<br>9.70<br>9.70<br>9.70<br>9.70<br>9.70<br>9.70<br>9.70<br>9.70<br>9.70<br>9.70<br>9.70<br>9.70<br>9.70<br>9.70<br>9.70<br>9.70<br>9.70<br>9.70<br>9.70<br>9.70<br>9.70<br>9.70<br>9.70<br>9.70<br>9.70<br>9.70<br>9.70<br>9.70<br>9.70<br>9.70<br>9.70<br>9.70<br>9.70<br>9.70<br>9.70<br>9.70<br>9.70<br>9.70<br>9.70<br>9.70<br>9.70<br>9.70<br>9.70<br>9.70<br>9.70<br>9.70<br>9.70<br>9.70<br>9.70<br>9.70<br>9.70<br>9.70<br>9.70<br>9.70<br>9.70<br>9.70<br>9.70<br>9.70<br>9.70<br>9.70<br>9.70<br>9.70<br>9.70<br>9.70<br>9.70<br>9.70<br>9.70<br>9.70<br>9.70<br>9.70<br>9.70<br>9.70<br>9.70<br>9.70<br>9.70<br>9.70<br>9.70<br>9.70<br>9.70<br>9.70<br>9.70<br>9.70<br>9.70<br>9.70<br>9.70<br>9.70<br>9.70<br>9.70<br>9.70<br>9.70<br>9.70<br>9.70<br>9.70<br>9.70<br>9.70<br>9.70<br>9.70<br>9.70<br>9.70<br>9.70<br>9.70<br>9.70<br>9.70<br>9.70<br>9.70<br>9.70<br>9.70<br>9.70<br>9.70<br>9.70<br>9.70<br>9.70<br>9.70<br>9.70<br>9.70<br>9.70<br>9.70<br>9.70<br>9.70<br>9.70 |                         | 8350<br>31.75<br>2<br>+++++++<br>+++++++<br>2<br>2<br>31.75<br>2<br>                          |          |
| CURRENT RATING / ØA<br>10A / 2.2<br>20A / 3.3<br>30A / 3.7<br>40A / 4.2                                                                                                                                                                                                                                                                                                                                                                                                                                                                                                                                                                                                                                                                                                                                                                                                                                                                                                                                                                                                                                                                                                                                                                                                                                                                                                                                                                                                                                                                                                                                                                                                                                                                                                                                                                                                                                                                                                                                                                                                                                                                                                                                                                                                                                                                                                                                                                                                                                                                                                                                                                                                                                                                                                            | 1                                                                                                                                         | 7W2 Male/Female                                                                                                                                                                                                                                                                                                                                                                                                                                                                                                                                                                                                                                                                                                                                                                                                                                                                                                                                                                                                                                                                                                                                                                                                                                                                                                                                                                                                                                                                                                                                                                                                                                                                                                                                                                                                                                                                                                                                                                                                                                                                                                                                                                                                                                                                                                                                                                                                                                                                                                                                                                                                                                                                                                                                                                                                                        | 21W1 Male/Fema          | 47.05<br>2 23.03<br>24<br>90<br>4<br>4<br>4<br>4<br>4<br>4<br>4<br>4<br>4<br>4<br>4<br>4<br>4 | <i>B</i> |
| COMBINATION D-SUB                                                                                                                                                                                                                                                                                                                                                                                                                                                                                                                                                                                                                                                                                                                                                                                                                                                                                                                                                                                                                                                                                                                                                                                                                                                                                                                                                                                                                                                                                                                                                                                                                                                                                                                                                                                                                                                                                                                                                                                                                                                                                                                                                                                                                                                                                                                                                                                                                                                                                                                                                                                                                                                                                                                                                                  |                                                                                                                                           |                                                                                                                                                                                                                                                                                                                                                                                                                                                                                                                                                                                                                                                                                                                                                                                                                                                                                                                                                                                                                                                                                                                                                                                                                                                                                                                                                                                                                                                                                                                                                                                                                                                                                                                                                                                                                                                                                                                                                                                                                                                                                                                                                                                                                                                                                                                                                                                                                                                                                                                                                                                                                                                                                                                                                                                                                                        | SW REFERENCE NO.: 627 C | COMBO ASSEMBLY                                                                                | 019      |
|                                                                                                                                                                                                                                                                                                                                                                                                                                                                                                                                                                                                                                                                                                                                                                                                                                                                                                                                                                                                                                                                                                                                                                                                                                                                                                                                                                                                                                                                                                                                                                                                                                                                                                                                                                                                                                                                                                                                                                                                                                                                                                                                                                                                                                                                                                                                                                                                                                                                                                                                                                                                                                                                                                                                                                                    |                                                                                                                                           |                                                                                                                                                                                                                                                                                                                                                                                                                                                                                                                                                                                                                                                                                                                                                                                                                                                                                                                                                                                                                                                                                                                                                                                                                                                                                                                                                                                                                                                                                                                                                                                                                                                                                                                                                                                                                                                                                                                                                                                                                                                                                                                                                                                                                                                                                                                                                                                                                                                                                                                                                                                                                                                                                                                                                                                                                                        |                         |                                                                                               |          |
| THIS SERIES FULLY CONFORMS TO                                                                                                                                                                                                                                                                                                                                                                                                                                                                                                                                                                                                                                                                                                                                                                                                                                                                                                                                                                                                                                                                                                                                                                                                                                                                                                                                                                                                                                                                                                                                                                                                                                                                                                                                                                                                                                                                                                                                                                                                                                                                                                                                                                                                                                                                                                                                                                                                                                                                                                                                                                                                                                                                                                                                                      | EDAC INC                                                                                                                                  | THESE DRAWINGS AND SPECIFICATIONS<br>ARE THE PROPERTY OF EDAC INC.,AND                                                                                                                                                                                                                                                                                                                                                                                                                                                                                                                                                                                                                                                                                                                                                                                                                                                                                                                                                                                                                                                                                                                                                                                                                                                                                                                                                                                                                                                                                                                                                                                                                                                                                                                                                                                                                                                                                                                                                                                                                                                                                                                                                                                                                                                                                                                                                                                                                                                                                                                                                                                                                                                                                                                                                                 | SCALE: N.T.S            | SHEET 3 OF                                                                                    | 4        |
| THE EUROPEAN UNION DIRECTIVES<br>2011/65/EU FOR RoHS COMPLIANCY.                                                                                                                                                                                                                                                                                                                                                                                                                                                                                                                                                                                                                                                                                                                                                                                                                                                                                                                                                                                                                                                                                                                                                                                                                                                                                                                                                                                                                                                                                                                                                                                                                                                                                                                                                                                                                                                                                                                                                                                                                                                                                                                                                                                                                                                                                                                                                                                                                                                                                                                                                                                                                                                                                                                   | CANADA TORONTO, ONTAR                                                                                                                     | OR USED AS THE BASIS FOR THE<br>MANUFACTURE OR SALE OF APPARATUS                                                                                                                                                                                                                                                                                                                                                                                                                                                                                                                                                                                                                                                                                                                                                                                                                                                                                                                                                                                                                                                                                                                                                                                                                                                                                                                                                                                                                                                                                                                                                                                                                                                                                                                                                                                                                                                                                                                                                                                                                                                                                                                                                                                                                                                                                                                                                                                                                                                                                                                                                                                                                                                                                                                                                                       | DRAWING NUMBER: 627-25W | /3224-5NC                                                                                     | ISSUE    |
|                                                                                                                                                                                                                                                                                                                                                                                                                                                                                                                                                                                                                                                                                                                                                                                                                                                                                                                                                                                                                                                                                                                                                                                                                                                                                                                                                                                                                                                                                                                                                                                                                                                                                                                                                                                                                                                                                                                                                                                                                                                                                                                                                                                                                                                                                                                                                                                                                                                                                                                                                                                                                                                                                                                                                                                    | YOUR CONNECTION TO QUALITY & SERVIC                                                                                                       | E WITHOUT WRITTEN PERMISSION.                                                                                                                                                                                                                                                                                                                                                                                                                                                                                                                                                                                                                                                                                                                                                                                                                                                                                                                                                                                                                                                                                                                                                                                                                                                                                                                                                                                                                                                                                                                                                                                                                                                                                                                                                                                                                                                                                                                                                                                                                                                                                                                                                                                                                                                                                                                                                                                                                                                                                                                                                                                                                                                                                                                                                                                                          | PART NUMBER: 627-25W    | /3224-5NC                                                                                     | 1        |