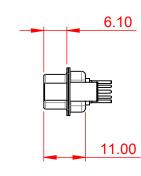

|                    |                                                                    | SW REFER                                                             | SW REFERENCE NO.: 627 COMBO ASSEMBLY |                |          |                    |       |     |
|--------------------|--------------------------------------------------------------------|----------------------------------------------------------------------|--------------------------------------|----------------|----------|--------------------|-------|-----|
| COMBINATION D-SUB  |                                                                    |                                                                      | DRAWN: C.B                           |                |          | DATE: JAN. 01/2019 |       | 019 |
|                    |                                                                    |                                                                      |                                      | CHECKED:       |          |                    | DATE: |     |
|                    | EDAC INC                                                           | THESE DRAWINGS AND SPECIFICATIONS<br>ARE THE PROPERTY OF EDAC INCAND | SCALE: (                             | (IN C.A.D. 1:1 | )        | SHEET              | 1 OF  | 4   |
| TORONTO, ONTARIO   | SHALL NOT BE REPRODUCED, OR COPIED<br>OR USED AS THE BASIS FOR THE | DRAWING I                                                            | NUMBER:                              | 627-25W3       | 3224-5NC |                    | ISSUE |     |
| YOUR CONNECTION TO | QUALITY & SERVICE                                                  | MANUFACTURE OR SALE OF APPARATUS<br>WITHOUT WRITTEN PERMISSION.      | PART NUM                             | BER:           | 627-25W3 | 3224-5NC           |       | 1   |