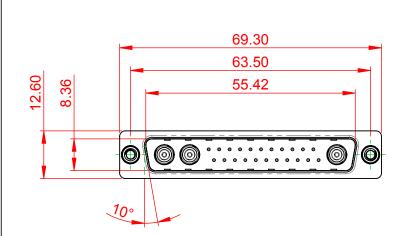

|                    |                                                                    | SW REFER                                                             | SW REFERENCE NO.: 627 COMBO ASSEMBLY |                |          |                    |       |     |
|--------------------|--------------------------------------------------------------------|----------------------------------------------------------------------|--------------------------------------|----------------|----------|--------------------|-------|-----|
| COMBINATION D-SUB  |                                                                    |                                                                      | DRAWN: C.B                           |                |          | DATE: JAN. 01/2019 |       | 019 |
|                    |                                                                    |                                                                      |                                      | CHECKED:       |          |                    | DATE: |     |
|                    | EDAC INC                                                           | THESE DRAWINGS AND SPECIFICATIONS<br>ARE THE PROPERTY OF EDAC INCAND | SCALE: (                             | (IN C.A.D. 1:1 | )        | SHEET              | 1 OF  | 4   |
| TORONTO, ONTARIO   | SHALL NOT BE REPRODUCED, OR COPIED<br>OR USED AS THE BASIS FOR THE | DRAWING I                                                            | NUMBER:                              | 627-25W3       | 3224-5NC |                    | ISSUE |     |
| YOUR CONNECTION TO | QUALITY & SERVICE                                                  | MANUFACTURE OR SALE OF APPARATUS<br>WITHOUT WRITTEN PERMISSION.      | PART NUM                             | BER:           | 627-25W3 | 3224-5NC           |       | 1   |