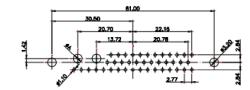

47.05 9.70 14.51 9.72 14.51 9.72 14.51

- 63.50 -------

13W3 Male

36W4 Male

₹ 30,50 16,62 15,72 10,24 8,74 10,24 15,72 10,24 15,72 10,24 15,72 10,24 15,72 10,24 15,72 10,24 15,72 10,24 15,72 10,24 15,72 10,24 15,72 10,24 15,72 10,24 15,72 10,24 15,72 10,24 15,72 10,24 15,72 10,24 15,72 10,24 15,72 10,24 15,72 10,24 10,24 15,72 10,24 10,24 10,24 10,24 10,24 10,24 10,24 10,24 10,24 10,24 10,24 10,24 10,24 10,24 10,24 10,24 10,24 10,24 10,24 10,24 10,24 10,24 10,24 10,24 10,24 10,24 10,24 10,24 10,24 10,24 10,24 10,24 10,24 10,24 10,24 10,24 10,24 10,24 10,24 10,24 10,24 10,24 10,24 10,24 10,24 10,24 10,24 10,24 10,24 10,24 10,24 10,24 10,24 10,24 10,24 10,24 10,24 10,24 10,24 10,24 10,24 10,24 10,24 10,24 10,24 10,24 10,24 10,24 10,24 10,24 10,24 10,24 10,24 10,24 10,24 10,24 10,24 10,24 10,24 10,24 10,24 10,24 10,24 10,24 10,24 10,24 10,24 10,24 10,24 10,24 10,24 10,24 10,24 10,24 10,24 10,24 10,24 10,24 10,24 10,24 10,24 10,24 10,24 10,24 10,24 10,24 10,24 10,24 10,24 10,24 10,24 10,24 10,24 10,24 10,24 10,24 10,24 10,24 10,24 10,24 10,24 10,24 10,24 10,24 10,24 10,24 10,24 10,24 10,24 10,24 10,24 10,24 10,24 10,24 10,24 10,24 10,24 10,24 10,24 10,24 10,24 10,24 10,24 10,24 10,24 10,24 10,24 10,24 10,24 10,24 10,24 10,24 10,24 10,24 10,24 10,24 10,24 10,24 10,24 10,24 10,24 10,24 10,24 10,24 10,24 10,24 10,24 10,24 10,24 10,24 10,24 10,24 10,24 10,24 10,24 10,24 10,24 10,24 10,24 10,24 10,24 10,24 10,24 10,24 10,24 10,24 10,24 10,24 10,24 10,24 10,24 10,24 10,24 10,24 10,24 10,24 10,24 10,24 10,24 10,24 10,24 10,24 10,24 10,24 10,24 10,24 10,24 10,24 10,24 10,24 10,24 10,24 10,24 10,24 10,24 10,24 10,24 10,24 10,24 10,24 10,24 10,24 10,24 10,24 10,24 10,24 10,24 10,24 10,24 10,24 10,24 10,24 10,24 10,24 10,24 10,24 10,24 10,24 10,24 10,24 10,24 10,24 10,24 10,24 10,24 10,24 10,24 10,24 10,24 10,24