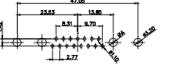

5W5 Female

47.0/

23.53

63.50

31.75

22.97

 
 TOLERANCE UNLESS OTHERWISE
 THIS IS A C.A.D. GENERATED DRAWING DO NOT MAKE MANUAL REVISIONS TO MASTER.

 .X
 ±0.25