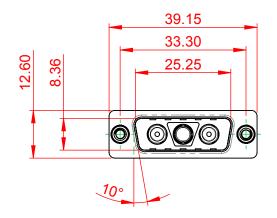

2W2 / 2WK2

5W5 Male

3W3 / 3WK3

8W8 Male

7W2 Male/Female

(1)

21W4 Male/Female

27W2 Male/Female