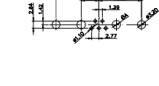

## NOTES:

MATERIAL: HOUSING: THERMOPLASTIC POLYESTER, UL94V-0 SHELL: STEEL, Sn or Ni PLATED CONTACT: COPPER ALLOY SEE ORDERING GUIDE FOR PLATING

OPERATING TEMPERATURE: -55°C ~ 125°C

SIGNAL CONTACT CURRENT RATING: 5A PER CONTACT SIGNAL CONTACT RESISTANCE: 10mΩ MAX. INSULATOR RESISTANCE: 5000MΩ min. DIELECTRIC WITHSTANDING VOLTAGE: 1000V AC rms

THIS SERIES FULLY CONFORMS TO THE EUROPEAN UNION DIRECTIVES 2011/65/EU FOR RoHS COMPLIANCY.

THIS IS A C.A.D. GENERATED DRAWING TOLERANCE UNLESS OTHERWISE SPECIFIED DO NOT MAKE MANUAL REVISIONS TO MASTER. .X ±0.25 .XX ±0.13 .XXX ±0.05