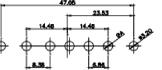

25W3 Female

36W4 Female

31.75

9W4 Male

47.05 23.63 44.51 9.70 14.51 9.70 9.32 9.70 9.32 9.70 9.72 9.32 9.70 9.70 9.70 9.70 9.70 9.70 9.70 9.70 9.70 9.70 9.70 9.70 9.70 9.70 9.70 9.70 9.70 9.70 9.70 9.70 9.70 9.70 9.70 9.70 9.70 9.70 9.70 9.70 9.70 9.70 9.70 9.70 9.70 9.70 9.70 9.70 9.70 9.70 9.70 9.70 9.70 9.70 9.70 9.70 9.70 9.70 9.70 9.70 9.70 9.70 9.70 9.70 9.70 9.70 9.70 9.70 9.70 9.70 9.70 9.70 9.70 9.70 9.70 9.70 9.70 9.70 9.70 9.70 9.70 9.70 9.70 9.70 9.70 9.70 9.70 9.70 9.70 9.70 9.70 9.70 9.70 9.70 9.70 9.70 9.70 9.70 9.70 9.70 9.70 9.70 9.70 9.70 9.70 9.70 9.70 9.70 9.70 9.70 9.70 9.70 9.70 9.70 9.70 9.70 9.70 9.70 9.70 9.70 9.70 9.70 9.70 9.70 9.70 9.70 9.70 9.70 9.70 9.70 9.70 9.70 9.70 9.70 9.70 9.70 9.70 9.70 9.70 9.70 9.70 9.70 9.70 9.70 9.70 9.70 9.70 9.70 9.70 9.70 9.70 9.70 9.70 9.70 9.70 9.70 9.70 9.70 9.70 9.70 9.70 9.70 9.70 9.70 9.70 9.70 9.70 9.70 9.70 9.70 9.70 9.70 9.70 9.70 9.70 9.70 9.70 9.70 9.70 9.70 9.70 9.70 9.70 9.70 9.70 9.70 9.70 9.70 9.70 9.70 9.70 9.70 9.70 9.70 9.70 9.70 9.70 9.70 9.70 9.70 9.70 9.70 9.70 9.70 9.70 9.70 9.70 9.70 9.70 9.70 9.70 9.70 9.70 9.70 9.70 9.70 9.70 9.70 9.70 9.70 9.70 9.70 9.70 9.70 9.70 9.70 9.70 9.70 9.70 9.70 9.70 9.70 9.70 9.70 9.70 9.70 9.70 9.70 9.70 9.70 9.70 9.70 9.70 9.70 9.70 9.70 9.70 9.70 9.70 9.70 9.70 9.70 9.70 9.70 9.70 9.70 9.70 9.70 9.70 9.70 9.70 9.70 9.70 9.70 9.70 9.70 9.70 9.70 9.70 9.70 9.70 9.70 9.70 9.70 9.70 9.70 9.70 9.70 9.70 9.70 9.70 9.70 9.70 9.70 9.70 9.70 9.70 9.70 9.70 9.70 9.70 9.70 9.70 9.70 9.70 9.70 9.70 9.70 9.70 9.70 9.70 9.70 9.70 9.70 9.70 9.70 9.70 9.70 9.70 9.70 9.70 9.70 9.70 9.70 9.70 9.70 9.70 9.70 9.70 9.70 9.70 9.70 9.70 9.70 9.70 9.70 9.70 9.70 9.70 9.70 9.70 9.70 9.70 9.70 9.70 9.70 9.70 9.70 9.70 9.70 9. 25W3 Male

47.05 9.70 14.51 9.72 14.51 9.72 14.51

- 63.50 -------

13W3 Male

36W4 Male

₹ 30,50 16,62 15,72 10,24 8,74 10,24 15,72 10,24 15,72 10,24 15,72 10,24 15,72 10,24 15,72 10,24 15,72 10,24 15,72 10,24 15,72 10,24 15,72 10,24 15,72 10,24 15,72 10,24 15,72 10,24 15,72 10,24 15,72 10,24 15,72 10,24 15,72 10,24 15,72 10,24 10,24 15,72 10,24 10,24 10,24 10,24 10,24 10,24 10,24 10,24 10,24 10,24 10,24 10,24 10,24 10,24 10,24 10,24 10,24 10,24 10,24 10,24 10,24 10,24 10,24 10,24 10,24 10,24 10,24 10,24 10,24 10,24 10,24 10,24 10,24 10,24 10,24 10,24 10,24 10,24 10,24 10,24 10,24 10,24 10,24 10,24 10,24 10,24 10,24 10,24 10,24 10,24 10,24 10,24 10,24 10,24 10,24 10,24 10,24 10,24 10,24 10,24 10,24 10,24 10,24 10,24 10,24 10,24 10,24 10,24 10,24 10,24 10,24 10,24 10,24 10,24 10,24 10,24 10,24 10,24 10,24 10,24 10,24 10,24 10,24 10,24 10,24 10,24 10,24 10,24 10,24 10,24 10,24 10,24 10,24 10,24 10,24 10,24 10,24 10,24 10,24 10,24 10,24 10,24 10,24 10,24 10,24 10,24 10,24 10,24 10,24 10,24 10,24 10,24 10,24 10,24 10,24 10,24 10,24 10,24 10,24 10,24 10,24 10,24 10,24 10,24 10,24 10,24 10,24 10,24 10,24 10,24 10,24 10,24 10,24 10,24 10,24 10,24 10,24 10,24 10,24 10,24 10,24 10,24 10,24 10,24 10,24 10,24 10,24 10,24 10,24 10,24 10,24 10,24 10,24 10,24 10,24 10,24 10,24 10,24 10,24 10,24 10,24 10,24 10,24 10,24 10,24 10,24 10,24 10,24 10,24 10,24 10,24 10,24 10,24 10,24 10,24 10,24 10,24 10,24 10,24 10,24 10,24 10,24 10,24 10,24 10,24 10,24 10,24 10,24 10,24 10,24 10,24 10,24 10,24 10,24 10,24 10,24 10,24 10,24 10,24 10,24 10,24 10,24 10,24 10,24 10,24 10,24 10,24 10,24 10,24 10,24 10,24 10,24 10,24 10,24 10,24 10,24 10,24 10,24 10,24 10,24 10,24 10,24 10,24 10,24 10,24 10,24 10,24 10,24 10,24 10,24 10,24 10,24 10,24 10,24 10,24 10,24 10,24 10,24 10,24 10,24 10,24 10,24 10,24 10,24 10,24 10,24 10,24 10,24 10,24 10,24