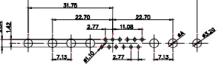

25W3 Female

36W4 Female

31.75

9W4 Male

47.05 23.63 44.51 9.70 14.51 9.70 9.32 9.70 9.32 9.70 9.72 9.32 9.70 9.70 9.70 9.70 9.70 9.70 9.70 9.70 9.70 9.70 9.70 9.70 9.70 9.70 9.70 9.70 9.70 9.70 9.70 9.70 9.70 9.70 9.70 9.70 9.70 9.70 9.70 9.70 9.70 9.70 9.70 9.70 9.70 9.70 9.70 9.70 9.70 9.70 9.70 9.70 9.70 9.70 9.70 9.70 9.70 9.70 9.70 9.70 9.70 9.70 9.70 9.70 9.70 9.70 9.70 9.70 9.70 9.70 9.70 9.70 9.70 9.70 9.70 9.70 9.70 9.70 9.70 9.70 9.70 9.70 9.70 9.70 9.70 9.70 9.70 9.70 9.70 9.70 9.70 9.70 9.70 9.70 9.70 9.70 9.70 9.70 9.70 9.70 9.70 9.70 9.70 9.70 9.70 9.70 9.70 9.70 9.70 9.70 9.70 9.70 9.70 9.70 9.70 9.70 9.70 9.70 9.70 9.70 9.70 9.70 9.70 9.70 9.70 9.70 9.70 9.70 9.70 9.70 9.70 9.70 9.70 9.70 9.70 9.70 9.70 9.70 9.70 9.70 9.70 9.70 9.70 9.70 9.70 9.70 9.70 9.70 9.70 9.70 9.70 9.70 9.70 9.70 9.70 9.70 9.70 9.70 9.70 9.70 9.70 9.70 9.70 9.70 9.70 9.70 9.70 9.70 9.70 9.70 9.70 9.70 9.70 9.70 9.70 9.70 9.70 9.70 9.70 9.70 9.70 9.70 9.70 9.70 9.70 9.70 9.70 9.70 9.70 9.70 9.70 9.70 9.70 9.70 9.70 9.70 9.70 9.70 9.70 9.70 9.70 9.70 9.70 9.70 9.70 9.70 9.70 9.70 9.70 9.70 9.70 9.70 9.70 9.70 9.70 9.70 9.70 9.70 9.70 9.70 9.70 9.70 9.70 9.70 9.70 9.70 9.70 9.70 9.70 9.70 9.70 9.70 9.70 9.70 9.70 9.70 9.70 9.70 9.70 9.70 9.70 9.70 9.70 9.70 9.70 9.70 9.70 9.70 9.70 9.70 9.70 9.70 9.70 9.70 9.70 9.70 9.70 9.70 9.70 9.70 9.70 9.70 9.70 9.70 9.70 9.70 9.70 9.70 9.70 9.70 9.70 9.70 9.70 9.70 9.70 9.70 9.70 9.70 9.70 9.70 9.70 9.70 9.70 9.70 9.70 9.70 9.70 9.70 9.70 9.70 9.70 9.70 9.70 9.70 9.70 9.70 9.70 9.70 9.70 9.70 9.70 9.70 9.70 9.70 9.70 9.70 9.70 9.70 9.70 9.70 9.70 9.70 9.70 9.70 9.70 9.70 9.70 9.70 9.70 9.70 9.70 9.70 9.70 9.70 9.70 9.70 9.70 9.70 9.70 9.70 9.70 9.70 9.70 9.70 9.70 9.70 9.70 9.70 9.70 9.70 9. 25W3 Male