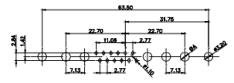

25W3 Female

36W4 Female

31.75

9W4 Male

47.05 23.63 44.51 9.70 14.51 9.70 9.32 9.70 9.32 9.70 9.72 9.32 9.70 9.70 9.70 9.70 9.70 9.70 9.70 9.70 9.70 9.70 9.70 9.70 9.70 9.70 9.70 9.70 9.70 9.70 9.70 9.70 9.70 9.70 9.70 9.70 9.70 9.70 9.70 9.70 9.70 9.70 9.70 9.70 9.70 9.70 9.70 9.70 9.70 9.70 9.70 9.70 9.70 9.70 9.70 9.70 9.70 9.70 9.70 9.70 9.70 9.70 9.70 9.70 9.70 9.70 9.70 9.70 9.70 9.70 9.70 9.70 9.70 9.70 9.70 9.70 9.70 9.70 9.70 9.70 9.70 9.70 9.70 9.70 9.70 9.70 9.70 9.70 9.70 9.70 9.70 9.70 9.70 9.70 9.70 9.70 9.70 9.70 9.70 9.70 9.70 9.70 9.70 9.70 9.70 9.70 9.70 9.70 9.70 9.70 9.70 9.70 9.70 9.70 9.70 9.70 9.70 9.70 9.70 9.70 9.70 9.70 9.70 9.70 9.70 9.70 9.70 9.70 9.70 9.70 9.70 9.70 9.70 9.70 9.70 9.70 9.70 9.70 9.70 9.70 9.70 9.70 9.70 9.70 9.70 9.70 9.70 9.70 9.70 9.70 9.70 9.70 9.70 9.70 9.70 9.70 9.70 9.70 9.70 9.70 9.70 9.70 9.70 9.70 9.70 9.70 9.70 9.70 9.70 9.70 9.70 9.70 9.70 9.70 9.70 9.70 9.70 9.70 9.70 9.70 9.70 9.70 9.70 9.70 9.70 9.70 9.70 9.70 9.70 9.70 9.70 9.70 9.70 9.70 9.70 9.70 9.70 9.70 9.70 9.70 9.70 9.70 9.70 9.70 9.70 9.70 9.70 9.70 9.70 9.70 9.70 9.70 9.70 9.70 9.70 9.70 9.70 9.70 9.70 9.70 9.70 9.70 9.70 9.70 9.70 9.70 9.70 9.70 9.70 9.70 9.70 9.70 9.70 9.70 9.70 9.70 9.70 9.70 9.70 9.70 9.70 9.70 9.70 9.70 9.70 9.70 9.70 9.70 9.70 9.70 9.70 9.70 9.70 9.70 9.70 9.70 9.70 9.70 9.70 9.70 9.70 9.70 9.70 9.70 9.70 9.70 9.70 9.70 9.70 9.70 9.70 9.70 9.70 9.70 9.70 9.70 9.70 9.70 9.70 9.70 9.70 9.70 9.70 9.70 9.70 9.70 9.70 9.70 9.70 9.70 9.70 9.70 9.70 9.70 9.70 9.70 9.70 9.70 9.70 9.70 9.70 9.70 9.70 9.70 9.70 9.70 9.70 9.70 9.70 9.70 9.70 9.70 9.70 9.70 9.70 9.70 9.70 9.70 9.70 9.70 9.70 9.70 9.70 9.70 9.70 9.70 9.70 9.70 9.70 9.70 9.70 9.70 9.70 9.70 9.70 9.70 9.70 9.70 9.70 9.70 9. 25W3 Male