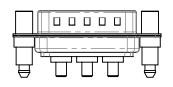

THIS IS A C.A.D. GENERATED DRAWING DO NOT MAKE MANUAL REVISIONS TO MASTER.

ISSUE NUMBER

(1)

## NOTES:

MATERIAL: HOUSING: THERMOPLASTIC POLYESTER, UL94V-0 SHELL: STEEL, Sn or Ni PLATED CONTACT: COPPER ALLOY SEE ORDERING GUIDE FOR PLATING

OPERATING TEMPERATURE: -55°C ~ 125°C

SIGNAL CONTACT CURRENT RATING: 5A PER CONTACT SIGNAL CONTACT RESISTANCE: 10mΩ MAX. INSULATOR RESISTANCE: 5000MΩ min. DIELECTRIC WITHSTANDING VOLTAGE: 1000V AC rms