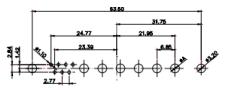

47.05 9.70 14.51 9.72 14.51 9.72 14.51

- 63.50 -------

13W3 Male

36W4 Male

₹ 30,50 16,62 15,72 10,24 8,74 10,24 15,72 10,24 15,72 10,24 15,72 10,24 15,72 10,24 15,72 10,24 15,72 10,24 15,72 10,24 15,72 10,24 15,72 10,24 15,72 10,24 15,72 10,24 15,72 10,24 15,72 10,24 15,72 10,24 15,72 10,24 15,72 10,24 15,72 10,24 10,24 15,72 10,24 10,24 10,24 10,24 10,24 10,24 10,24 10,24 10,24 10,24 10,24 10,24 10,24 10,24 10,24 10,24 10,24 10,24 10,24 10,24 10,24 10,24 10,24 10,24 10,24 10,24 10,24 10,24 10,24 10,24 10,24 10,24 10,24 10,24 10,24 10,24 10,24 10,24 10,24 10,24 10,24 10,24 10,24 10,24 10,24 10,24 10,24 10,24 10,24 10,24 10,24 10,24 10,24 10,24 10,24 10,24 10,24 10,24 10,24 10,24 10,24 10,24 10,24 10,24 10,24 10,24 10,24 10,24 10,24 10,24 10,24 10,24 10,24 10,24 10,24 10,24 10,24 10,24 10,24 10,24 10,24 10,24 10,24 10,24 10,24 10,24 10,24 10,24 10,24 10,24 10,24 10,24 10,24 10,24 10,24 10,24 10,24 10,24 10,24 10,24 10,24 10,24 10,24 10,24 10,24 10,24 10,24 10,24 10,24 10,24 10,24 10,24 10,24 10,24 10,24 10,24 10,24 10,24 10,24 10,24 10,24 10,24 10,24 10,24 10,24 10,24 10,24 10,24 10,24 10,24 10,24 10,24 10,24 10,24 10,24 10,24 10,24 10,24 10,24 10,24 10,24 10,24 10,24 10,24 10,24 10,24 10,24 10,24 10,24 10,24 10,24 10,24 10,24 10,24 10,24 10,24 10,24 10,24 10,24 10,24 10,24 10,24 10,24 10,24 10,24 10,24 10,24 10,24 10,24 10,24 10,24 10,24 10,24 10,24 10,24 10,24 10,24 10,24 10,24 10,24 10,24 10,24 10,24 10,24 10,24 10,24 10,24 10,24 10,24 10,24 10,24 10,24 10,24 10,24 10,24 10,24 10,24 10,24 10,24 10,24 10,24 10,24 10,24 10,24 10,24 10,24 10,24 10,24 10,24 10,24 10,24 10,24 10,24 10,24 10,24 10,24 10,24 10,24 10,24 10,24 10,24 10,24 10,24 10,24 10,24 10,24 10,24 10,24 10,24 10,24 10,24 10,24 10,24 10,24 10,24 10,24 10,24 10,24 10,24 10,24 10,24 10,24 10,24 10,24 10,24 10,24 10,24 10,24 10,24 10,24