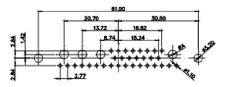

47.05 9.70 14.51 9.72 14.51 9.72 14.51

- 63.50 -------

13W3 Male

36W4 Male

₹ 30,50 16,62 15,72 10,24 8,74 10,24 15,72 10,24 15,72 10,24 15,72 10,24 15,72 10,24 15,72 10,24 15,72 10,24 15,72 10,24 15,72 10,24 15,72 10,24 15,72 10,24 15,72 10,24 15,72 10,24 15,72 10,24 15,72 10,24 15,72 10,24 15,72 10,24 15,72 10,24 10,24 15,72 10,24 10,24 10,24 10,24 10,24 10,24 10,24 10,24 10,24 10,24 10,24 10,24 10,24 10,24 10,24 10,24 10,24 10,24 10,24 10,24 10,24 10,24 10,24 10,24 10,24 10,24 10,24 10,24 10,24 10,24 10,24 10,24 10,24 10,24 10,24 10,24 10,24 10,24 10,24 10,24 10,24 10,24 10,24 10,24 10,24 10,24 10,24 10,24 10,24 10,24 10,24 10,24 10,24 10,24 10,24 10,24 10,24 10,24 10,24 10,24 10,24 10,24 10,24 10,24 10,24 10,24 10,24 10,24 10,24 10,24 10,24 10,24 10,24 10,24 10,24 10,24 10,24 10,24 10,24 10,24 10,24 10,24 10,24 10,24 10,24 10,24 10,24 10,24 10,24 10,24 10,24 10,24 10,24 10,24 10,24 10,24 10,24 10,24 10,24 10,24 10,24 10,24 10,24 10,24 10,24 10,24 10,24 10,24 10,24 10,24 10,24 10,24 10,24 10,24 10,24 10,24 10,24 10,24 10,24 10,24 10,24 10,24 10,24 10,24 10,24 10,24 10,24 10,24 10,24 10,24 10,24 10,24 10,24 10,24 10,24 10,24 10,24 10,24 10,24 10,24 10,24 10,24 10,24 10,24 10,24 10,24 10,24 10,24 10,24 10,24 10,24 10,24 10,24 10,24 10,24 10,24 10,24 10,24 10,24 10,24 10,24 10,24 10,24 10,24 10,24 10,24 10,24 10,24 10,24 10,24 10,24 10,24 10,24 10,24 10,24 10,24 10,24 10,24 10,24 10,24 10,24 10,24 10,24 10,24 10,24 10,24 10,24 10,24 10,24 10,24 10,24 10,24 10,24 10,24 10,24 10,24 10,24 10,24 10,24 10,24 10,24 10,24 10,24 10,24 10,24 10,24 10,24 10,24 10,24 10,24 10,24 10,24 10,24 10,24 10,24 10,24 10,24 10,24 10,24 10,24 10,24 10,24 10,24 10,24 10,24 10,24 10,24 10,24 10,24 10,24 10,24 10,24 10,24 10,24 10,24 10,24 10,24 10,24 10,24 10,24 10,24 10,24 10,24 10,24 10,24 10,24 10,24 10,24 10,24 10,24