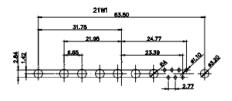

21W1 Male/Female

16.6

|                                                                                                                                                                                                                                                                                                                                                                                                                                                                                                                                                                                                                                                                                                                                                                                                                                                                                                                                                                                                                                                                                                                                                                                                                                                                                                                                                                                                                                                                                                                                                                                                                                                                                                                                                                                                                                                                                                                                                                                                                                                                                                                                                                                                                                                                                                                                                                                                                                                                                                                                                                                                      |                                                                                                                                                                                                                                                                                                                                                                                                                                                                                                                                                                                                                                                                                                                                                                                                                                                                                                                                                                                                                                                                                                                                                                                                                                                                                                                                                                                                                                                                                                                                                                                                                                                                                                                                                                                                                                                                                                                                                                                                  | 11W1 Male/Female                                                                                                                                                                                                                                                                                                                                                                                                                                                                                                                                                                                                                                                                                                                                                                                                                                                                                                                                                                                                                                                                                                                                                                                                                                                                                                                                                                                                                                                                                                                                                                                                                                                                                                                                                                                                                                                                                                                                                                                                                                                                                                                                                                               |
|------------------------------------------------------------------------------------------------------------------------------------------------------------------------------------------------------------------------------------------------------------------------------------------------------------------------------------------------------------------------------------------------------------------------------------------------------------------------------------------------------------------------------------------------------------------------------------------------------------------------------------------------------------------------------------------------------------------------------------------------------------------------------------------------------------------------------------------------------------------------------------------------------------------------------------------------------------------------------------------------------------------------------------------------------------------------------------------------------------------------------------------------------------------------------------------------------------------------------------------------------------------------------------------------------------------------------------------------------------------------------------------------------------------------------------------------------------------------------------------------------------------------------------------------------------------------------------------------------------------------------------------------------------------------------------------------------------------------------------------------------------------------------------------------------------------------------------------------------------------------------------------------------------------------------------------------------------------------------------------------------------------------------------------------------------------------------------------------------------------------------------------------------------------------------------------------------------------------------------------------------------------------------------------------------------------------------------------------------------------------------------------------------------------------------------------------------------------------------------------------------------------------------------------------------------------------------------------------------|--------------------------------------------------------------------------------------------------------------------------------------------------------------------------------------------------------------------------------------------------------------------------------------------------------------------------------------------------------------------------------------------------------------------------------------------------------------------------------------------------------------------------------------------------------------------------------------------------------------------------------------------------------------------------------------------------------------------------------------------------------------------------------------------------------------------------------------------------------------------------------------------------------------------------------------------------------------------------------------------------------------------------------------------------------------------------------------------------------------------------------------------------------------------------------------------------------------------------------------------------------------------------------------------------------------------------------------------------------------------------------------------------------------------------------------------------------------------------------------------------------------------------------------------------------------------------------------------------------------------------------------------------------------------------------------------------------------------------------------------------------------------------------------------------------------------------------------------------------------------------------------------------------------------------------------------------------------------------------------------------|------------------------------------------------------------------------------------------------------------------------------------------------------------------------------------------------------------------------------------------------------------------------------------------------------------------------------------------------------------------------------------------------------------------------------------------------------------------------------------------------------------------------------------------------------------------------------------------------------------------------------------------------------------------------------------------------------------------------------------------------------------------------------------------------------------------------------------------------------------------------------------------------------------------------------------------------------------------------------------------------------------------------------------------------------------------------------------------------------------------------------------------------------------------------------------------------------------------------------------------------------------------------------------------------------------------------------------------------------------------------------------------------------------------------------------------------------------------------------------------------------------------------------------------------------------------------------------------------------------------------------------------------------------------------------------------------------------------------------------------------------------------------------------------------------------------------------------------------------------------------------------------------------------------------------------------------------------------------------------------------------------------------------------------------------------------------------------------------------------------------------------------------------------------------------------------------|
|                                                                                                                                                                                                                                                                                                                                                                                                                                                                                                                                                                                                                                                                                                                                                                                                                                                                                                                                                                                                                                                                                                                                                                                                                                                                                                                                                                                                                                                                                                                                                                                                                                                                                                                                                                                                                                                                                                                                                                                                                                                                                                                                                                                                                                                                                                                                                                                                                                                                                                                                                                                                      | 8W8 Female                                                                                                                                                                                                                                                                                                                                                                                                                                                                                                                                                                                                                                                                                                                                                                                                                                                                                                                                                                                                                                                                                                                                                                                                                                                                                                                                                                                                                                                                                                                                                                                                                                                                                                                                                                                                                                                                                                                                                                                       |                                                                                                                                                                                                                                                                                                                                                                                                                                                                                                                                                                                                                                                                                                                                                                                                                                                                                                                                                                                                                                                                                                                                                                                                                                                                                                                                                                                                                                                                                                                                                                                                                                                                                                                                                                                                                                                                                                                                                                                                                                                                                                                                                                                                |
| 47.05<br>- 14.48<br>- 14. | $\begin{array}{c c} & & & & \\ \hline \\ \hline$ | 3330<br>10.05<br>9.72<br>9.72<br>9.72<br>9.72<br>9.72<br>9.72<br>9.72<br>9.72<br>9.72<br>9.72<br>9.72<br>9.72<br>9.72<br>9.72<br>9.72<br>9.72<br>9.72<br>9.72<br>9.72<br>9.72<br>9.72<br>9.72<br>9.72<br>9.72<br>9.72<br>9.72<br>9.72<br>9.72<br>9.72<br>9.72<br>9.72<br>9.72<br>9.72<br>9.72<br>9.72<br>9.72<br>9.72<br>9.72<br>9.72<br>9.72<br>9.72<br>9.72<br>9.72<br>9.72<br>9.72<br>9.72<br>9.72<br>9.72<br>9.72<br>9.72<br>9.72<br>9.72<br>9.72<br>9.72<br>9.72<br>9.72<br>9.72<br>9.72<br>9.72<br>9.72<br>9.72<br>9.72<br>9.72<br>9.72<br>9.72<br>9.72<br>9.72<br>9.72<br>9.72<br>9.72<br>9.72<br>9.72<br>9.72<br>9.72<br>9.72<br>9.72<br>9.72<br>9.72<br>9.72<br>9.72<br>9.72<br>9.72<br>9.72<br>9.72<br>9.72<br>9.72<br>9.72<br>9.72<br>9.72<br>9.72<br>9.72<br>9.72<br>9.72<br>9.72<br>9.72<br>9.72<br>9.72<br>9.72<br>9.72<br>9.72<br>9.72<br>9.72<br>9.72<br>9.72<br>9.72<br>9.72<br>9.72<br>9.72<br>9.72<br>9.72<br>9.72<br>9.72<br>9.72<br>9.72<br>9.72<br>9.72<br>9.72<br>9.72<br>9.72<br>9.72<br>9.72<br>9.72<br>9.72<br>9.72<br>9.72<br>9.72<br>9.72<br>9.72<br>9.72<br>9.72<br>9.72<br>9.72<br>9.72<br>9.72<br>9.72<br>9.72<br>9.72<br>9.72<br>9.72<br>9.72<br>9.72<br>9.72<br>9.72<br>9.72<br>9.72<br>9.72<br>9.72<br>9.72<br>9.72<br>9.72<br>9.72<br>9.72<br>9.72<br>9.72<br>9.72<br>9.72<br>9.72<br>9.72<br>9.72<br>9.72<br>9.72<br>9.72<br>9.72<br>9.72<br>9.72<br>9.72<br>9.72<br>9.72<br>9.72<br>9.72<br>9.72<br>9.72<br>9.72<br>9.72<br>9.72<br>9.72<br>9.72<br>9.72<br>9.72<br>9.72<br>9.72<br>9.72<br>9.72<br>9.72<br>9.72<br>9.72<br>9.72<br>9.72<br>9.72<br>9.72<br>9.72<br>9.72<br>9.72<br>9.72<br>9.72<br>9.72<br>9.72<br>9.72<br>9.72<br>9.72<br>9.72<br>9.72<br>9.72<br>9.72<br>9.72<br>9.72<br>9.72<br>9.72<br>9.72<br>9.72<br>9.72<br>9.72<br>9.72<br>9.72<br>9.72<br>9.72<br>9.72<br>9.72<br>9.72<br>9.72<br>9.72<br>9.72<br>9.72<br>9.72<br>9.72<br>9.72<br>9.72<br>9.72<br>9.72<br>9.72<br>9.72<br>9.72<br>9.72<br>9.72<br>9.72<br>9.72<br>9.72<br>9.72<br>9.72<br>9.72<br>9.72<br>9.72<br>9.72<br>9.72<br>9.72<br>9.72<br>9.72<br>9.72<br>9.72<br>9.72<br>9.72<br>9.72<br>9.72<br>9.72<br>9<br>9<br>9<br>9<br>9<br>9<br>9<br>9<br>9<br>9<br>9<br>9<br>9 |
| ¦6.28↓  .0.29.↓                                                                                                                                                                                                                                                                                                                                                                                                                                                                                                                                                                                                                                                                                                                                                                                                                                                                                                                                                                                                                                                                                                                                                                                                                                                                                                                                                                                                                                                                                                                                                                                                                                                                                                                                                                                                                                                                                                                                                                                                                                                                                                                                                                                                                                                                                                                                                                                                                                                                                                                                                                                      | <u> ,636</u>    ,.764.                                                                                                                                                                                                                                                                                                                                                                                                                                                                                                                                                                                                                                                                                                                                                                                                                                                                                                                                                                                                                                                                                                                                                                                                                                                                                                                                                                                                                                                                                                                                                                                                                                                                                                                                                                                                                                                                                                                                                                           | 17W2 Male/Female                                                                                                                                                                                                                                                                                                                                                                                                                                                                                                                                                                                                                                                                                                                                                                                                                                                                                                                                                                                                                                                                                                                                                                                                                                                                                                                                                                                                                                                                                                                                                                                                                                                                                                                                                                                                                                                                                                                                                                                                                                                                                                                                                                               |
| CURRENT RATINO<br>10A / 2.2                                                                                                                                                                                                                                                                                                                                                                                                                                                                                                                                                                                                                                                                                                                                                                                                                                                                                                                                                                                                                                                                                                                                                                                                                                                                                                                                                                                                                                                                                                                                                                                                                                                                                                                                                                                                                                                                                                                                                                                                                                                                                                                                                                                                                                                                                                                                                                                                                                                                                                                                                                          | G/ØA                                                                                                                                                                                                                                                                                                                                                                                                                                                                                                                                                                                                                                                                                                                                                                                                                                                                                                                                                                                                                                                                                                                                                                                                                                                                                                                                                                                                                                                                                                                                                                                                                                                                                                                                                                                                                                                                                                                                                                                             |                                                                                                                                                                                                                                                                                                                                                                                                                                                                                                                                                                                                                                                                                                                                                                                                                                                                                                                                                                                                                                                                                                                                                                                                                                                                                                                                                                                                                                                                                                                                                                                                                                                                                                                                                                                                                                                                                                                                                                                                                                                                                                                                                                                                |
| 20A / 3.3                                                                                                                                                                                                                                                                                                                                                                                                                                                                                                                                                                                                                                                                                                                                                                                                                                                                                                                                                                                                                                                                                                                                                                                                                                                                                                                                                                                                                                                                                                                                                                                                                                                                                                                                                                                                                                                                                                                                                                                                                                                                                                                                                                                                                                                                                                                                                                                                                                                                                                                                                                                            |                                                                                                                                                                                                                                                                                                                                                                                                                                                                                                                                                                                                                                                                                                                                                                                                                                                                                                                                                                                                                                                                                                                                                                                                                                                                                                                                                                                                                                                                                                                                                                                                                                                                                                                                                                                                                                                                                                                                                                                                  | 47.05<br>- 23.53                                                                                                                                                                                                                                                                                                                                                                                                                                                                                                                                                                                                                                                                                                                                                                                                                                                                                                                                                                                                                                                                                                                                                                                                                                                                                                                                                                                                                                                                                                                                                                                                                                                                                                                                                                                                                                                                                                                                                                                                                                                                                                                                                                               |
| 30A / 3.7<br>40A / 4.2                                                                                                                                                                                                                                                                                                                                                                                                                                                                                                                                                                                                                                                                                                                                                                                                                                                                                                                                                                                                                                                                                                                                                                                                                                                                                                                                                                                                                                                                                                                                                                                                                                                                                                                                                                                                                                                                                                                                                                                                                                                                                                                                                                                                                                                                                                                                                                                                                                                                                                                                                                               |                                                                                                                                                                                                                                                                                                                                                                                                                                                                                                                                                                                                                                                                                                                                                                                                                                                                                                                                                                                                                                                                                                                                                                                                                                                                                                                                                                                                                                                                                                                                                                                                                                                                                                                                                                                                                                                                                                                                                                                                  |                                                                                                                                                                                                                                                                                                                                                                                                                                                                                                                                                                                                                                                                                                                                                                                                                                                                                                                                                                                                                                                                                                                                                                                                                                                                                                                                                                                                                                                                                                                                                                                                                                                                                                                                                                                                                                                                                                                                                                                                                                                                                                                                                                                                |
|                                                                                                                                                                                                                                                                                                                                                                                                                                                                                                                                                                                                                                                                                                                                                                                                                                                                                                                                                                                                                                                                                                                                                                                                                                                                                                                                                                                                                                                                                                                                                                                                                                                                                                                                                                                                                                                                                                                                                                                                                                                                                                                                                                                                                                                                                                                                                                                                                                                                                                                                                                                                      | COM                                                                                                                                                                                                                                                                                                                                                                                                                                                                                                                                                                                                                                                                                                                                                                                                                                                                                                                                                                                                                                                                                                                                                                                                                                                                                                                                                                                                                                                                                                                                                                                                                                                                                                                                                                                                                                                                                                                                                                                              | IBINATION D-SUB                                                                                                                                                                                                                                                                                                                                                                                                                                                                                                                                                                                                                                                                                                                                                                                                                                                                                                                                                                                                                                                                                                                                                                                                                                                                                                                                                                                                                                                                                                                                                                                                                                                                                                                                                                                                                                                                                                                                                                                                                                                                                                                                                                                |
| THIS SERIES FULLY CONFORMS TO<br>THE EUROPEAN UNION DIRECTIVES<br>2011/65/EU FOR RoHS COMPLIANCY.                                                                                                                                                                                                                                                                                                                                                                                                                                                                                                                                                                                                                                                                                                                                                                                                                                                                                                                                                                                                                                                                                                                                                                                                                                                                                                                                                                                                                                                                                                                                                                                                                                                                                                                                                                                                                                                                                                                                                                                                                                                                                                                                                                                                                                                                                                                                                                                                                                                                                                    |                                                                                                                                                                                                                                                                                                                                                                                                                                                                                                                                                                                                                                                                                                                                                                                                                                                                                                                                                                                                                                                                                                                                                                                                                                                                                                                                                                                                                                                                                                                                                                                                                                                                                                                                                                                                                                                                                                                                                                                                  | DAC INC THESE DRAWINGS AND SPECIFICATI<br>ARE THE PROPERTY OF EDAC INC.,A<br>ITO, ONTARIO SHALL NOT BE REPRODUCED,OR CO<br>CANADA OR USED AS THE BASIS FOR THE<br>MANUFACTURE OR SALE OF APPARA<br>WITHOUT WRITTEN PERMISSION.                                                                                                                                                                                                                                                                                                                                                                                                                                                                                                                                                                                                                                                                                                                                                                                                                                                                                                                                                                                                                                                                                                                                                                                                                                                                                                                                                                                                                                                                                                                                                                                                                                                                                                                                                                                                                                                                                                                                                                 |