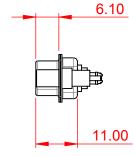

2W2 / 2WK2

5W5 Male

3W3 / 3WK3

8W8 Male

7W2 Male/Female

(1)

21W4 Male/Female

27W2 Male/Female