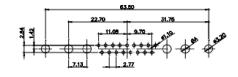

25W3 Female

36W4 Female

31.75

9W4 Male

47.05 23.63 44.51 9.70 14.51 9.70 9.32 9.70 9.32 9.70 9.72 9.32 9.70 9.70 9.70 9.70 9.70 9.70 9.70 9.70 9.70 9.70 9.70 9.70 9.70 9.70 9.70 9.70 9.70 9.70 9.70 9.70 9.70 9.70 9.70 9.70 9.70 9.70 9.70 9.70 9.70 9.70 9.70 9.70 9.70 9.70 9.70 9.70 9.70 9.70 9.70 9.70 9.70 9.70 9.70 9.70 9.70 9.70 9.70 9.70 9.70 9.70 9.70 9.70 9.70 9.70 9.70 9.70 9.70 9.70 9.70 9.70 9.70 9.70 9.70 9.70 9.70 9.70 9.70 9.70 9.70 9.70 9.70 9.70 9.70 9.70 9.70 9.70 9.70 9.70 9.70 9.70 9.70 9.70 9.70 9.70 9.70 9.70 9.70 9.70 9.70 9.70 9.70 9.70 9.70 9.70 9.70 9.70 9.70 9.70 9.70 9.70 9.70 9.70 9.70 9.70 9.70 9.70 9.70 9.70 9.70 9.70 9.70 9.70 9.70 9.70 9.70 9.70 9.70 9.70 9.70 9.70 9.70 9.70 9.70 9.70 9.70 9.70 9.70 9.70 9.70 9.70 9.70 9.70 9.70 9.70 9.70 9.70 9.70 9.70 9.70 9.70 9.70 9.70 9.70 9.70 9.70 9.70 9.70 9.70 9.70 9.70 9.70 9.70 9.70 9.70 9.70 9.70 9.70 9.70 9.70 9.70 9.70 9.70 9.70 9.70 9.70 9.70 9.70 9.70 9.70 9.70 9.70 9.70 9.70 9.70 9.70 9.70 9.70 9.70 9.70 9.70 9.70 9.70 9.70 9.70 9.70 9.70 9.70 9.70 9.70 9.70 9.70 9.70 9.70 9.70 9.70 9.70 9.70 9.70 9.70 9.70 9.70 9.70 9.70 9.70 9.70 9.70 9.70 9.70 9.70 9.70 9.70 9.70 9.70 9.70 9.70 9.70 9.70 9.70 9.70 9.70 9.70 9.70 9.70 9.70 9.70 9.70 9.70 9.70 9.70 9.70 9.70 9.70 9.70 9.70 9.70 9.70 9.70 9.70 9.70 9.70 9.70 9.70 9.70 9.70 9.70 9.70 9.70 9.70 9.70 9.70 9.70 9.70 9.70 9.70 9.70 9.70 9.70 9.70 9.70 9.70 9.70 9.70 9.70 9.70 9.70 9.70 9.70 9.70 9.70 9.70 9.70 9.70 9.70 9.70 9.70 9.70 9.70 9.70 9.70 9.70 9.70 9.70 9.70 9.70 9.70 9.70 9.70 9.70 9.70 9.70 9.70 9.70 9.70 9.70 9.70 9.70 9.70 9.70 9.70 9.70 9.70 9.70 9.70 9.70 9.70 9.70 9.70 9.70 9.70 9.70 9.70 9.70 9.70 9.70 9.70 9.70 9.70 9.70 9.70 9.70 9.70 9.70 9.70 9.70 9.70 9.70 9.70 9.70 9. 25W3 Male