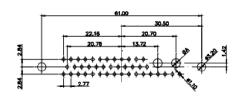

47.05 9.70 14.51 9.72 14.51 9.72 14.51

- 63.50 -------

13W3 Male

36W4 Male

₹ 30,50 16,62 15,72 10,24 8,74 10,24 15,72 10,24 15,72 10,24 15,72 10,24 15,72 10,24 15,72 10,24 15,72 10,24 15,72 10,24 15,72 10,24 15,72 10,24 15,72 10,24 15,72 10,24 15,72 10,24 15,72 10,24 15,72 10,24 15,72 10,24 15,72 10,24 15,72 10,24 10,24 15,72 10,24 10,24 10,24 10,24 10,24 10,24 10,24 10,24 10,24 10,24 10,24 10,24 10,24 10,24 10,24 10,24 10,24 10,24 10,24 10,24 10,24 10,24 10,24 10,24 10,24 10,24 10,24 10,24 10,24 10,24 10,24 10,24 10,24 10,24 10,24 10,24 10,24 10,24 10,24 10,24 10,24 10,24 10,24 10,24 10,24 10,24 10,24 10,24 10,24 10,24 10,24 10,24 10,24 10,24 10,24 10,24 10,24 10,24 10,24 10,24 10,24 10,24 10,24 10,24 10,24 10,24 10,24 10,24 10,24 10,24 10,24 10,24 10,24 10,24 10,24 10,24 10,24 10,24 10,24 10,24 10,24 10,24 10,24 10,24 10,24 10,24 10,24 10,24 10,24 10,24 10,24 10,24 10,24 10,24 10,24 10,24 10,24 10,24 10,24 10,24 10,24 10,24 10,24 10,24 10,24 10,24 10,24 10,24 10,24 10,24 10,24 10,24 10,24 10,24 10,24 10,24 10,24 10,24 10,24 10,24 10,24 10,24 10,24 10,24 10,24 10,24 10,24 10,24 10,24 10,24 10,24 10,24 10,24 10,24 10,24 10,24 10,24 10,24 10,24 10,24 10,24 10,24 10,24 10,24 10,24 10,24 10,24 10,24 10,24 10,24 10,24 10,24 10,24 10,24 10,24 10,24 10,24 10,24 10,24 10,24 10,24 10,24 10,24 10,24 10,24 10,24 10,24 10,24 10,24 10,24 10,24 10,24 10,24 10,24 10,24 10,24 10,24 10,24 10,24 10,24 10,24 10,24 10,24 10,24 10,24 10,24 10,24 10,24 10,24 10,24 10,24 10,24 10,24 10,24 10,24 10,24 10,24 10,24 10,24 10,24 10,24 10,24 10,24 10,24 10,24 10,24 10,24 10,24 10,24 10,24 10,24 10,24 10,24 10,24 10,24 10,24 10,24 10,24 10,24 10,24 10,24 10,24 10,24 10,24 10,24 10,24 10,24 10,24 10,24 10,24 10,24 10,24 10,24 10,24 10,24 10,24 10,24 10,24 10,24 10,24 10,24 10,24 10,24 10,24 10,24 10,24 10,24 10,24 10,24 10,24