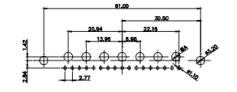

47.05 9.70 14.51 9.72 14.51 9.72 14.51

- 63.50 -------

13W3 Male

36W4 Male

₹ 30,50 16,62 15,72 10,24 8,74 10,24 15,72 10,24 15,72 10,24 15,72 10,24 15,72 10,24 15,72 10,24 15,72 10,24 15,72 10,24 15,72 10,24 15,72 10,24 15,72 10,24 15,72 10,24 15,72 10,24 15,72 10,24 15,72 10,24 15,72 10,24 15,72 10,24 15,72 10,24 10,24 15,72 10,24 10,24 10,24 10,24 10,24 10,24 10,24 10,24 10,24 10,24 10,24 10,24 10,24 10,24 10,24 10,24 10,24 10,24 10,24 10,24 10,24 10,24 10,24 10,24 10,24 10,24 10,24 10,24 10,24 10,24 10,24 10,24 10,24 10,24 10,24 10,24 10,24 10,24 10,24 10,24 10,24 10,24 10,24 10,24 10,24 10,24 10,24 10,24 10,24 10,24 10,24 10,24 10,24 10,24 10,24 10,24 10,24 10,24 10,24 10,24 10,24 10,24 10,24 10,24 10,24 10,24 10,24 10,24 10,24 10,24 10,24 10,24 10,24 10,24 10,24 10,24 10,24 10,24 10,24 10,24 10,24 10,24 10,24 10,24 10,24 10,24 10,24 10,24 10,24 10,24 10,24 10,24 10,24 10,24 10,24 10,24 10,24 10,24 10,24 10,24 10,24 10,24 10,24 10,24 10,24 10,24 10,24 10,24 10,24 10,24 10,24 10,24 10,24 10,24 10,24 10,24 10,24 10,24 10,24 10,24 10,24 10,24 10,24 10,24 10,24 10,24 10,24 10,24 10,24 10,24 10,24 10,24 10,24 10,24 10,24 10,24 10,24 10,24 10,24 10,24 10,24 10,24 10,24 10,24 10,24 10,24 10,24 10,24 10,24 10,24 10,24 10,24 10,24 10,24 10,24 10,24 10,24 10,24 10,24 10,24 10,24 10,24 10,24 10,24 10,24 10,24 10,24 10,24 10,24 10,24 10,24 10,24 10,24 10,24 10,24 10,24 10,24 10,24 10,24 10,24 10,24 10,24 10,24 10,24 10,24 10,24 10,24 10,24 10,24 10,24 10,24 10,24 10,24 10,24 10,24 10,24 10,24 10,24 10,24 10,24 10,24 10,24 10,24 10,24 10,24 10,24 10,24 10,24 10,24 10,24 10,24 10,24 10,24 10,24 10,24 10,24 10,24 10,24 10,24 10,24 10,24 10,24 10,24 10,24 10,24 10,24 10,24 10,24 10,24 10,24 10,24 10,24 10,24 10,24 10,24 10,24 10,24 10,24 10,24 10,24 10,24 10,24 10,24 10,24 10,24 10,24 10,24 10,24 10,24 10,24