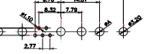

2W2 / 2WK2

5W5 Male

3W3 / 3WK3

8W8 Male

7W2 Male/Female

(1)

21W4 Male/Female

27W2 Male/Female