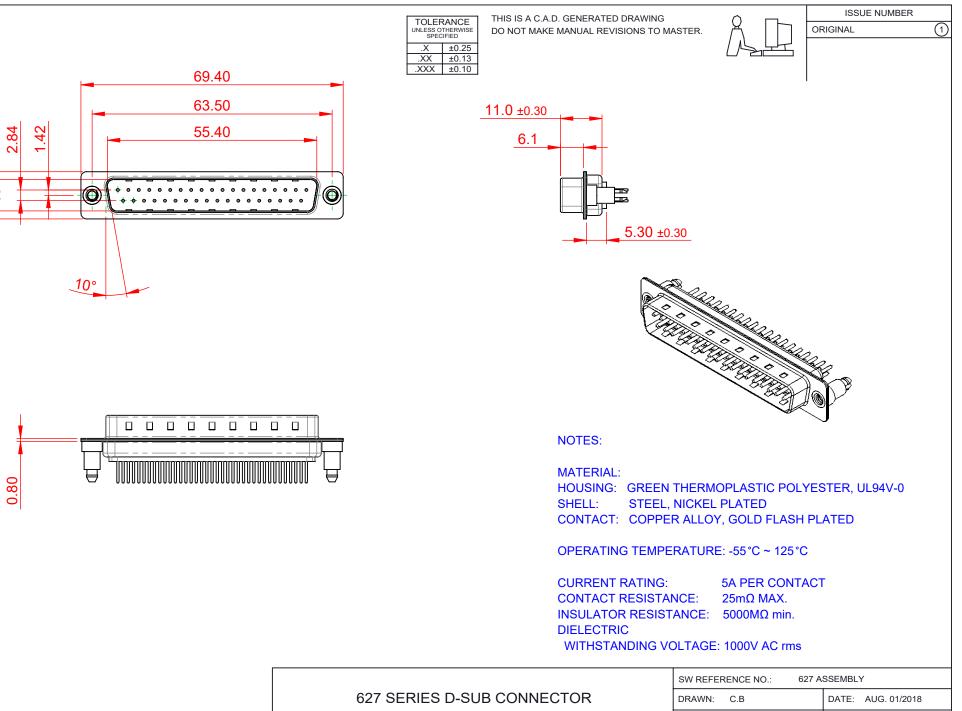

| SW REFERENCE NO.: 627 ASSEMBLY |                 |                    |       |
|--------------------------------|-----------------|--------------------|-------|
| DRAWN: C.B                     |                 | DATE: AUG. 01/2018 |       |
| CHECKED:                       |                 | DATE:              |       |
| SCALE: 1:1                     |                 | SHEET 1 O          | F 1   |
| DRAWING NUMBER:                | 627-M37-220-GN5 |                    | ISSUE |
| PART NUMBER: 627-M37-220-GN5   |                 | 1                  |       |
|                                |                 |                    |       |