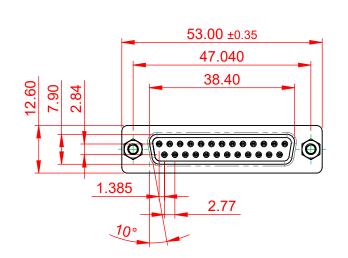

## 6.0 ±0.35 10.7 'ERRERERERERERERE

NOTES:

MATERIAL:

HOUSING: THERMOPLASTIC POLYESTER, UL94V-0 SHELL: STEEL, NICKEL PLATED CONTACT: COPPER ALLOY, 15µ GOLD PLATED OPERATING TEMPERATURE: -55°C to +105°C

CURRENT RATING: 3A PER CONTACT CONTACT RESISTANCE: 25mQ MAX. INSULATOR RESISTANCE: 5000MΩ min. DIELECTRIC WITHSTANDING VOLTAGE: 1000V AC rms