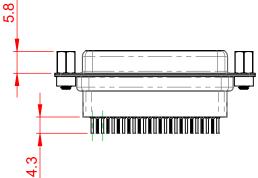

## 6.0 ±0.35 10.7 'ERRERERERERERERE

NOTES:

MATERIAL:

HOUSING: THERMOPLASTIC POLYESTER, UL94V-0 SHELL: STEEL, NICKEL PLATED CONTACT: COPPER ALLOY, 15µ GOLD PLATED OPERATING TEMPERATURE: -55°C to +105°C

CURRENT RATING: 3A PER CONTACT CONTACT RESISTANCE: 25mQ MAX. INSULATOR RESISTANCE: 5000MΩ min. DIELECTRIC WITHSTANDING VOLTAGE: 1000V AC rms