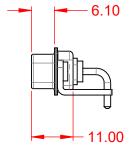

THIS IS A C.A.D. GENERATED DRAWING TOLERANCE UNLESS OTHERWISE SPECIFIED DO NOT MAKE MANUAL REVISIONS TO MASTER. .X ±0.25

.XX ±0.13 .XXX ±0.05

| ISSUE NUMBER |
|--------------|
| ORIGINAL     |

(1)

NOTES:

MATERIAL: HOUSING: SHELL: CONTACT:

STEEL, NICKEL PLATED

THERMOPLASTIC POLYESTER, UL94V-0 COPPER ALLOY, 30µ" GOLD PLATED

THIS SERIES FULLY CONFORMS TO THE EUROPEAN UNION DIRECTIVES 2011/65/EU FOR RoHS COMPLIANCY.

COMPLIANT

10A (CURRENT) POWER/CO-AX CONTACT RATING: (IF PRESENT) SIGNAL CONTACT CURRENT RATING: 5A PER CONTACT SIGNAL CONTACT RESISTANCE:  $10m\Omega$  MAX.

INSULATOR RESISTANCE: DIELECTRIC WITHSTANDING VOLTAGE:

**OPERATING TEMPERATURE:** 

5000MΩ min.

1000V AC rms

-55°C ~ 125°C

|                   | COMBINATION D-SUB          |                                                                                                                                                                                                                |                          | SW REFERENCE NO.: 629 COMBO ASSEMBLY |       |  |
|-------------------|----------------------------|----------------------------------------------------------------------------------------------------------------------------------------------------------------------------------------------------------------|--------------------------|--------------------------------------|-------|--|
|                   |                            |                                                                                                                                                                                                                |                          | DATE: JAN. 01/20                     | 19    |  |
|                   |                            |                                                                                                                                                                                                                | CHECKED:                 | DATE:                                |       |  |
|                   | EDAC INC                   | THESE DRAWINGS AND SPECIFICATIONS<br>ARE THE PROPERTY OF EDAC INC.,AND<br>SHALL NOT BE REPRODUCED,OR COPIED<br>OR USED AS THE BASIS FOR THE<br>MANUFACTURE OR SALE OF APPARATUS<br>WITHOUT WRITTEN PERMISSION. | SCALE: (IN C.A.D. 1:1)   | SHEET 1 OF                           | 2     |  |
|                   | TORONTO, ONTARIO<br>CANADA |                                                                                                                                                                                                                | DRAWING NUMBER: 629-3W3- | -640-1NC                             | ISSUE |  |
| YOUR CONNECTION T | QUALITY & SERVICE          |                                                                                                                                                                                                                | PART NUMBER: 629-3W3-    | -640-1NC                             | 1     |  |