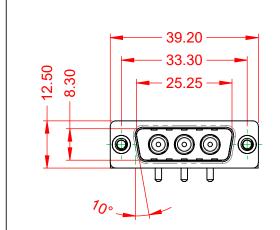

THIS IS A C.A.D. GENERATED DRAWING TOLERANCE UNLESS OTHERWISE SPECIFIED DO NOT MAKE MANUAL REVISIONS TO MASTER. .X ±0.25

.XX ±0.13 .XXX ±0.05

| ISSUE NUMBER |
|--------------|
| ORIGINAL     |

(1)

NOTES:

MATERIAL: HOUSING: SHELL: CONTACT:

STEEL, NICKEL PLATED

THERMOPLASTIC POLYESTER, UL94V-0 COPPER ALLOY, 30µ" GOLD PLATED

THIS SERIES FULLY CONFORMS TO THE EUROPEAN UNION DIRECTIVES 2011/65/EU FOR RoHS COMPLIANCY.

COMPLIANT

10A (CURRENT) POWER/CO-AX CONTACT RATING: (IF PRESENT) SIGNAL CONTACT CURRENT RATING: 5A PER CONTACT SIGNAL CONTACT RESISTANCE:  $10m\Omega$  MAX.

INSULATOR RESISTANCE: DIELECTRIC WITHSTANDING VOLTAGE:

**OPERATING TEMPERATURE:** 

5000MΩ min.

1000V AC rms

-55°C ~ 125°C

|                   | COMBINATION D-SUB          |                                                                                                                                                                                                                |                          | SW REFERENCE NO.: 629 COMBO ASSEMBLY |       |  |
|-------------------|----------------------------|----------------------------------------------------------------------------------------------------------------------------------------------------------------------------------------------------------------|--------------------------|--------------------------------------|-------|--|
|                   |                            |                                                                                                                                                                                                                |                          | DATE: JAN. 01/20                     | 19    |  |
|                   |                            |                                                                                                                                                                                                                | CHECKED:                 | DATE:                                |       |  |
|                   | EDAC INC                   | THESE DRAWINGS AND SPECIFICATIONS<br>ARE THE PROPERTY OF EDAC INC.,AND<br>SHALL NOT BE REPRODUCED,OR COPIED<br>OR USED AS THE BASIS FOR THE<br>MANUFACTURE OR SALE OF APPARATUS<br>WITHOUT WRITTEN PERMISSION. | SCALE: (IN C.A.D. 1:1)   | SHEET 1 OF                           | 2     |  |
|                   | TORONTO, ONTARIO<br>CANADA |                                                                                                                                                                                                                | DRAWING NUMBER: 629-3W3- | -640-1NC                             | ISSUE |  |
| YOUR CONNECTION T | QUALITY & SERVICE          |                                                                                                                                                                                                                | PART NUMBER: 629-3W3-    | -640-1NC                             | 1     |  |