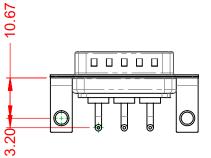

THIS IS A C.A.D. GENERATED DRAWING TOLERANCE UNLESS OTHERWISE SPECIFIED DO NOT MAKE MANUAL REVISIONS TO MASTER. .X ±0.25

.XX ±0.13 .XXX ±0.05

| ISSUE NUMBER |
|--------------|
| ORIGINAL     |

(1)

NOTES:

MATERIAL: HOUSING: SHELL: CONTACT:

STEEL, NICKEL PLATED

THERMOPLASTIC POLYESTER, UL94V-0 COPPER ALLOY, 30µ" GOLD PLATED

THIS SERIES FULLY CONFORMS TO THE EUROPEAN UNION DIRECTIVES 2011/65/EU FOR RoHS COMPLIANCY.

COMPLIANT

10A (CURRENT) POWER/CO-AX CONTACT RATING: (IF PRESENT) SIGNAL CONTACT CURRENT RATING: 5A PER CONTACT SIGNAL CONTACT RESISTANCE:  $10m\Omega$  MAX.

INSULATOR RESISTANCE: DIELECTRIC WITHSTANDING VOLTAGE:

**OPERATING TEMPERATURE:** 

5000MΩ min.

1000V AC rms

-55°C ~ 125°C

|                   | COMBINATION D-SUB          |                                                                                                                                                                                                                |                          | SW REFERENCE NO.: 629 COMBO ASSEMBLY |       |  |
|-------------------|----------------------------|----------------------------------------------------------------------------------------------------------------------------------------------------------------------------------------------------------------|--------------------------|--------------------------------------|-------|--|
|                   |                            |                                                                                                                                                                                                                |                          | DATE: JAN. 01/20                     | 19    |  |
|                   |                            |                                                                                                                                                                                                                | CHECKED:                 | DATE:                                |       |  |
|                   | EDAC INC                   | THESE DRAWINGS AND SPECIFICATIONS<br>ARE THE PROPERTY OF EDAC INC.,AND<br>SHALL NOT BE REPRODUCED,OR COPIED<br>OR USED AS THE BASIS FOR THE<br>MANUFACTURE OR SALE OF APPARATUS<br>WITHOUT WRITTEN PERMISSION. | SCALE: (IN C.A.D. 1:1)   | SHEET 1 OF                           | 2     |  |
|                   | TORONTO, ONTARIO<br>CANADA |                                                                                                                                                                                                                | DRAWING NUMBER: 629-3W3- | -640-1NC                             | ISSUE |  |
| YOUR CONNECTION T | QUALITY & SERVICE          |                                                                                                                                                                                                                | PART NUMBER: 629-3W3-    | -640-1NC                             | 1     |  |