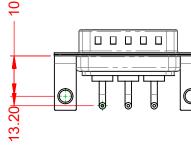

THIS IS A C.A.D. GENERATED DRAWING TOLERANCE UNLESS OTHERWISE SPECIFIED DO NOT MAKE MANUAL REVISIONS TO MASTER. .X ±0.25

.XX ±0.13 .XXX ±0.05

| ISSUE NUMBER |
|--------------|
| ORIGINAL     |

(1)

NOTES:

MATERIAL: HOUSING: SHELL: CONTACT:

STEEL, NICKEL PLATED

THERMOPLASTIC POLYESTER, UL94V-0 COPPER ALLOY, 30µ" GOLD PLATED

THIS SERIES FULLY CONFORMS TO THE EUROPEAN UNION DIRECTIVES 2011/65/EU FOR RoHS COMPLIANCY.

COMPLIANT

10A (CURRENT) POWER/CO-AX CONTACT RATING: (IF PRESENT) SIGNAL CONTACT CURRENT RATING: 5A PER CONTACT SIGNAL CONTACT RESISTANCE:  $10m\Omega$  MAX.

INSULATOR RESISTANCE: DIELECTRIC WITHSTANDING VOLTAGE:

**OPERATING TEMPERATURE:** 

5000MΩ min.

1000V AC rms

-55°C ~ 125°C

|                   | COMBINATION D-SUB          |                                                                                                                                                                                                                |                          | SW REFERENCE NO.: 629 COMBO ASSEMBLY |       |  |
|-------------------|----------------------------|----------------------------------------------------------------------------------------------------------------------------------------------------------------------------------------------------------------|--------------------------|--------------------------------------|-------|--|
|                   |                            |                                                                                                                                                                                                                |                          | DATE: JAN. 01/20                     | 19    |  |
|                   |                            |                                                                                                                                                                                                                | CHECKED:                 | DATE:                                |       |  |
|                   | EDAC INC                   | THESE DRAWINGS AND SPECIFICATIONS<br>ARE THE PROPERTY OF EDAC INC.,AND<br>SHALL NOT BE REPRODUCED,OR COPIED<br>OR USED AS THE BASIS FOR THE<br>MANUFACTURE OR SALE OF APPARATUS<br>WITHOUT WRITTEN PERMISSION. | SCALE: (IN C.A.D. 1:1)   | SHEET 1 OF                           | 2     |  |
|                   | TORONTO, ONTARIO<br>CANADA |                                                                                                                                                                                                                | DRAWING NUMBER: 629-3W3- | -640-1NC                             | ISSUE |  |
| YOUR CONNECTION T | QUALITY & SERVICE          |                                                                                                                                                                                                                | PART NUMBER: 629-3W3-    | -640-1NC                             | 1     |  |