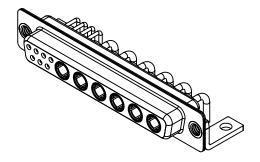

SIGNAL CONTACT RESISTANCE:  $10m\Omega$  MAX.

**INSULATOR RESISTANCE:** DIELECTRIC WITHSTANDING VOLTAGE: 5000MΩ min.

-55°C ~ 125°C

1000V AC rms

|  | COMBINATION D-SUB                |                                                               |                                                                                                                                                                                                                | SW REFERENCE NO.: 630 COMBO ASSEMBLY |              |          |                    |    |       |  |
|--|----------------------------------|---------------------------------------------------------------|----------------------------------------------------------------------------------------------------------------------------------------------------------------------------------------------------------------|--------------------------------------|--------------|----------|--------------------|----|-------|--|
|  |                                  |                                                               |                                                                                                                                                                                                                | DRAWN: C.B                           |              |          | DATE: JAN. 01/2019 |    |       |  |
|  |                                  |                                                               |                                                                                                                                                                                                                | CHECKED:                             |              | DATE:    |                    |    |       |  |
|  | EDAC INC                         | EDAC INC<br>TORONTO, ONTARIO<br>CANADA<br>D QUALITY & SERVICE | THESE DRAWINGS AND SPECIFICATIONS<br>ARE THE PROPERTY OF EDAC INC.,AND<br>SHALL NOT BE REPRODUCED,OR COPIED<br>OR USED AS THE BASIS FOR THE<br>MANUFACTURE OR SALE OF APPARATUS<br>WITHOUT WRITTEN PERMISSION. | SCALE:                               | (IN C.A.D. 1 | :1)      | SHEET 1            | OF | 2     |  |
|  |                                  |                                                               |                                                                                                                                                                                                                | DRAWING NUMBER: 630-13W6             |              |          | 3640-1NC           |    | ISSUE |  |
|  | YOUR CONNECTION TO QUALITY & SER |                                                               |                                                                                                                                                                                                                | PART NU                              | JMBER:       | 630-13W6 | 6640-1NC           |    | 1     |  |