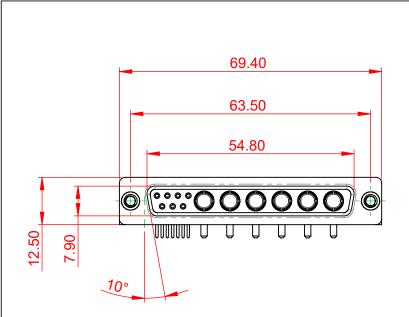

THIS IS A C.A.D. GENERATED DRAWING DO NOT MAKE MANUAL REVISIONS TO MASTER.

**ISSUE NUMBER** 

ORIGINAL

(1)

10.67 3.20 0 Θ