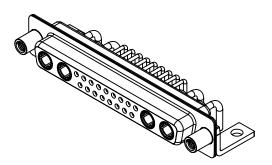

THIS SERIES FULLY CONFORMS TO THE EUROPEAN UNION DIRECTIVES 2011/65/EU FOR RoHS COMPLIANCY.

COMPLIANT

| N | 0 | ΤE | S: |
|---|---|----|----|
|   |   |    |    |

MATERIAL: HOUSING: SHELL: CONTACT:

THERMOPLASTIC POLYESTER, UL94V-0 STEEL, TIN PLATED COPPER ALLOY, GOLD FLASH PLATED

**OPERATING TEMPERATURE:** 

POWER/CO-AX CONTACT RATING: 10A (CURRENT) (IF PRESENT) SIGNAL CONTACT CURRENT RATING: 5A PER CONTACT

SIGNAL CONTACT RESISTANCE:  $10m\Omega$  MAX.

**INSULATOR RESISTANCE:** DIELECTRIC WITHSTANDING VOLTAGE: 5000MΩ min.

-55°C ~ 125°C

1000V AC rms



|                                      | SW REFERENCE NO.: 630 COMBO ASSEMBLY                                                                                                                                                                           |                                 |            |       |
|--------------------------------------|----------------------------------------------------------------------------------------------------------------------------------------------------------------------------------------------------------------|---------------------------------|------------|-------|
| COMBINATION                          | DRAWN: C.B