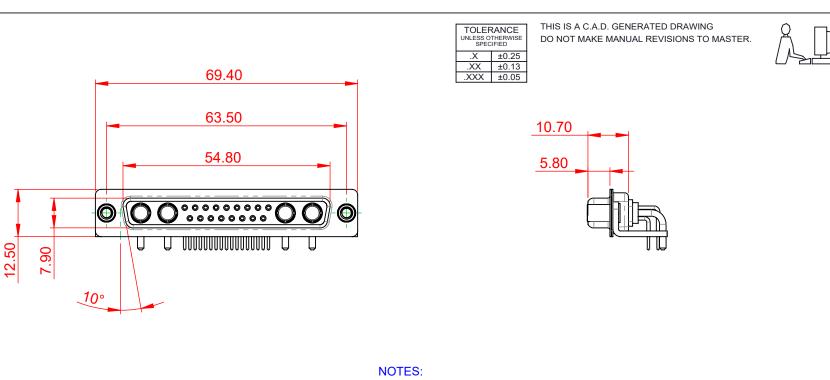

-55°C ~ 125°C

1000V AC rms

|                                      | SW REFERENCE NO.: 630 COMBO ASSEMBLY                                                                                                                                                                           |                                 |            |       |
|--------------------------------------|----------------------------------------------------------------------------------------------------------------------------------------------------------------------------------------------------------------|---------------------------------|------------|-------|
| COMBINATION                          | DRAWN: C.B                                                                                                                                                                                                     | DATE: JAN. 01/20                | 19         |       |
|                                      |                                                                                                                                                                                                                | CHECKED:                        | DATE:      |       |
| EDAC INC                             | THESE DRAWINGS AND SPECIFICATIONS<br>ARE THE PROPERTY OF EDAC INC.,AND<br>SHALL NOT BE REPRODUCED,OR COPIED<br>OR USED AS THE BASIS FOR THE<br>MANUFACTURE OR SALE OF APPARATUS<br>WITHOUT WRITTEN PERMISSION. | SCALE: (IN C.A.D. 1:1)          | SHEET 1 OF | 2     |
| TORONTO, ONTARIO<br>CANADA           |                                                                                                                                                                                                                | DRAWING NUMBER: 630-21W4240-1TE |            | ISSUE |
| YOUR CONNECTION TO QUALITY & SERVICE |                                                                                                                                                                                                                | PART NUMBER: 630-21             | V4240-1TE  | 1     |

(1)