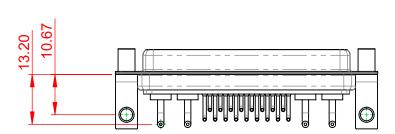

THIS SERIES FULLY CONFORMS TO THE EUROPEAN UNION DIRECTIVES 2011/65/EU FOR RoHS COMPLIANCY.

COMPLIANT

| N | 0 | ΤE | S: |
|---|---|----|----|
|   |   |    |    |

MATERIAL: HOUSING: SHELL: CONTACT:

THERMOPLASTIC POLYESTER, UL94V-0 STEEL, TIN PLATED COPPER ALLOY, GOLD FLASH PLATED

**OPERATING TEMPERATURE:** 

POWER/CO-AX CONTACT RATING: 10A (CURRENT) (IF PRESENT) SIGNAL CONTACT CURRENT RATING: 5A PER CONTACT

SIGNAL CONTACT RESISTANCE:  $10m\Omega$  MAX.

**INSULATOR RESISTANCE:** DIELECTRIC WITHSTANDING VOLTAGE: 5000MΩ min.

-55°C ~ 125°C

1000V AC rms



|                                      | SW REFERENCE NO.: 630 COMBO ASSEMBLY