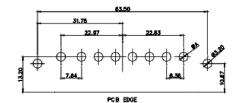

000000 5W5

000...0 9W4

000::::0

13W3

0......

o (\*\*\*\*\*\* O \*\*\*\*\*\* 21W1

17W2

000000::: 13W6

000:::::000

17W5

00000000 8W8

000:::::0 25W3

O :::::::::::: O 27W2

0000000

21W4

0000000 24W7