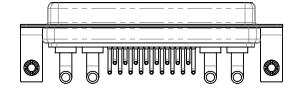

(OO) 0 2WK2

0.00

5W1

00000 3W3

000) 0 3WK3

0...0 7W2

(;;;o;;;) o

11W1

000000 5W5

000...0 9W4

000::::0

13W3

0......

o (\*\*\*\*\*\* O \*\*\*\*\*\* 21W1

17W2

000000::: 13W6

000:::::000

17W5

00000000 8W8

000:::::0 25W3

O :::::::::::: O 27W2

0000000

21W4

0000000 24W7