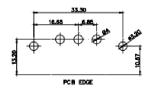

3W3 / 3WK3

5W1 Male/Female

7W2 Male/Female

24W7 Male/Female

5W5 Male

8W8 Male

21W4 Male/Female

27W2 Male/Female

PCB EDGE

5W5 Female

8W8 Female

11W1 Male/Female

17W2 Male/Female

CURRENT RATING / ØA

10A / 2.2 20A / 3.3 30A / 3.7 40A / 4.2

PCB EDGE