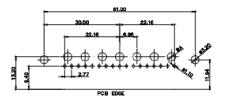

3W3 / 3WK3

5W1 Male/Female

7W2 Male/Female

24W7 Male/Female

5W5 Male

8W8 Male

21W4 Male/Female

27W2 Male/Female

PCB EDGE

5W5 Female

8W8 Female

11W1 Male/Female

17W2 Male/Female

CURRENT RATING / ØA

10A / 2.2 20A / 3.3 30A / 3.7 40A / 4.2

PCB EDGE