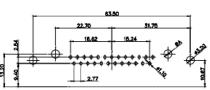

PART NUMBER: 630-21W4240-3TB

TOLERANCE UNLESS OTHERWISE SPECIFIED

.X ±0.25 .XX ±0.13 .XXX ±0.05

THIS IS A C.A.D. GENERATED DRAWING DO NOT MAKE MANUAL REVISIONS TO MASTER.

ISSUE NUMBER (1) **ORIGINAL** 

00000 2W2

(OO) 0 2WK2

0.00

5W1

00000 3W3

000) 0 3WK3

0...0 7W2

(;;;o;;;) o

11W1

000000 5W5

000...0 9W4

000::::0

13W3

0......

o (\*\*\*\*\*\* O \*\*\*\*\*\* 21W1

17W2

000000::: 13W6

000:::::000

17W5

00000000 8W8

000:::::0 25W3

O :::::::::::: O 27W2

0000000

21W4

0000000 24W7

47W1