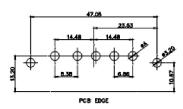

3W3 / 3WK3

5W1 Male/Female

7W2 Male/Female

24W7 Male/Female

5W5 Male

8W8 Male

21W4 Male/Female

27W2 Male/Female