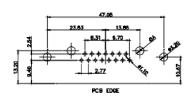

| SW REFERENCE NO.: 630 COMBO ASSEMBLY   DRAWN: C.B   DATE: JAN. 01/2019   CHECKED: DATE:   SCALE: N.T.S   SHEET 3 OF 4                                                                                                                                                                                                                                                                                                                                                                                                                                                                                                                                                                                                                                                                                                                                                                                                                                                                                                                                                                                                                                                                                                                                                                                                                                                                                                                                                                                                                                                                                                                                                                                                                                                                                                                                                                                                                                                                                                                                                                                                          |              |                    |
|--------------------------------------------------------------------------------------------------------------------------------------------------------------------------------------------------------------------------------------------------------------------------------------------------------------------------------------------------------------------------------------------------------------------------------------------------------------------------------------------------------------------------------------------------------------------------------------------------------------------------------------------------------------------------------------------------------------------------------------------------------------------------------------------------------------------------------------------------------------------------------------------------------------------------------------------------------------------------------------------------------------------------------------------------------------------------------------------------------------------------------------------------------------------------------------------------------------------------------------------------------------------------------------------------------------------------------------------------------------------------------------------------------------------------------------------------------------------------------------------------------------------------------------------------------------------------------------------------------------------------------------------------------------------------------------------------------------------------------------------------------------------------------------------------------------------------------------------------------------------------------------------------------------------------------------------------------------------------------------------------------------------------------------------------------------------------------------------------------------------------------|--------------|--------------------|
| DRAWN: C.B DATE: JAN. 01/2019                                                                                                                                                                                                                                                                                                                                                                                                                                                                                                                                                                                                                                                                                                                                                                                                                                                                                                                                                                                                                                                                                                                                                                                                                                                                                                                                                                                                                                                                                                                                                                                                                                                                                                                                                                                                                                                                                                                                                                                                                                                                                                  | SCALE: N.T.S | SHEET 3 OF 4       |
| The second secon | CHECKED:     | DATE:              |
| SW REFERENCE NO.: 630 COMBO ASSEMBLY                                                                                                                                                                                                                                                                                                                                                                                                                                                                                                                                                                                                                                                                                                                                                                                                                                                                                                                                                                                                                                                                                                                                                                                                                                                                                                                                                                                                                                                                                                                                                                                                                                                                                                                                                                                                                                                                                                                                                                                                                                                                                           | DRAWN: C.B   | DATE: JAN. 01/2019 |
| Ť                                                                                                                                                                                                                                                                                                                                                                                                                                                                                                                                                                                                                                                                                                                                                                                                                                                                                                                                                                                                                                                                                                                                                                                                                                                                                                                                                                                                                                                                                                                                                                                                                                                                                                                                                                                                                                                                                                                                                                                                                                                                                                                              |              |                    |

DRAWING NUMBER: 630-21W4240-3TB **ISSUE** PART NUMBER: 630-21W4240-3TB

THIS SERIES FULLY CONFORMS TO THE EUROPEAN UNION DIRECTIVES 2011/65/EU FOR RoHS COMPLIANCY. YOUR CONNECTION TO QUALITY & SERVICE

EDAC INC TORONTO, ONTARIO CANADA