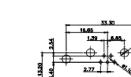

3W3 / 3WK3

5W1 Male/Female

7W2 Male/Female

24W7 Male/Female

5W5 Male

8W8 Male

21W4 Male/Female

27W2 Male/Female

PCB EDGE

5W5 Female

8W8 Female

11W1 Male/Female

17W2 Male/Female

CURRENT RATING / ØA

10A / 2.2 20A / 3.3 30A / 3.7 40A / 4.2

PCB EDGE