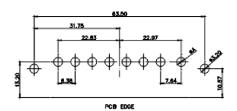

000:::::000

17W5

00000000 8W8

000:::::0 25W3

O :::::::::::: O 27W2

0000000

21W4

0000000 24W7

47W1