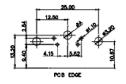

3W3 / 3WK3

5W1 Male/Female

7W2 Male/Female

24W7 Male/Female

5W5 Male

8W8 Male

21W4 Male/Female

27W2 Male/Female

PCB EDGE

5W5 Female

8W8 Female

11W1 Male/Female

17W2 Male/Female

CURRENT RATING / ØA

10A / 2.2 20A / 3.3 30A / 3.7 40A / 4.2

PCB EDGE