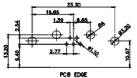

PCB EDGE

5W5 Female

8W8 Female

11W1 Male/Female

17W2 Male/Female

CURRENT RATING / ØA

10A / 2.2 20A / 3.3 30A / 3.7 40A / 4.2

PCB EDGE