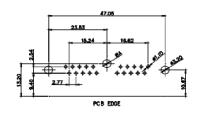

|                      | 114/40/40 OTD      |
|----------------------|--------------------|
| SCALE: N.T.S         | SHEET 4 OF 4       |
| CHECKED:             | DATE:              |
| DRAWN: C.B           | DATE: JAN. 01/2019 |
| SW REFERENCE NO.: 63 | 0 COMBO ASSEMBLY   |

DRAWING NUMBER: 630-21W4240-3TB **ISSUE** PART NUMBER: 630-21W4240-3TB