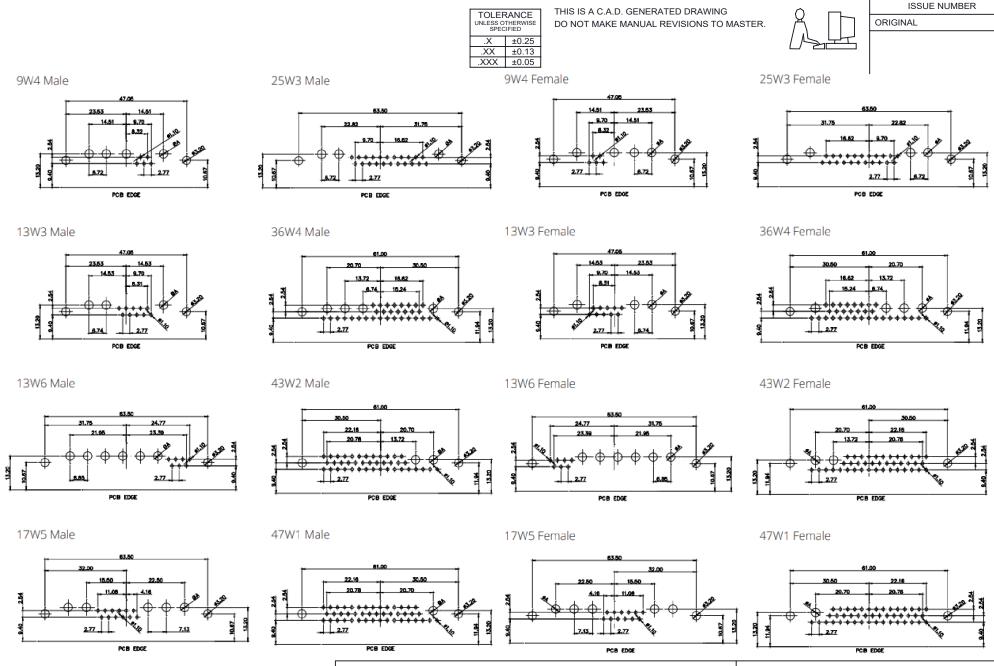

| TOLERANCE<br>UNLESS OTHERWISE<br>SPECIFIED |       |  |
|--------------------------------------------|-------|--|
| .X                                         | ±0.25 |  |
| .XX                                        | ±0.13 |  |
| .XXX                                       | ±0.05 |  |

THIS IS A C.A.D. GENERATED DRAWING DO NOT MAKE MANUAL REVISIONS TO MASTER.

ISSUE NUMBER ORIGINAL