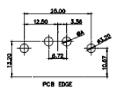

PCB EDGE

5W5 Female

8W8 Female

11W1 Male/Female

17W2 Male/Female

CURRENT RATING / ØA

10A / 2.2 20A / 3.3 30A / 3.7 40A / 4.2

PCB EDGE