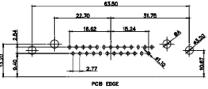

630-21W4240-3TB

PART NUMBER:

COMPLIANT

TOLERANCE UNLESS OTHERWISE SPECIFIED .X ±0.25 .XX ±0.13

.XXX ±0.05

THIS IS A C.A.D. GENERATED DRAWING DO NOT MAKE MANUAL REVISIONS TO MASTER.

ISSUE NUMBER ORIGINAL

2W2 / 2WK2

3W3 / 3WK3

5W1 Male/Female

7W2 Male/Female

24W7 Male/Female

5W5 Male

8W8 Male

21W4 Male/Female

27W2 Male/Female

PCB EDGE

5W5 Female

8W8 Female

11W1 Male/Female

17W2 Male/Female

CURRENT RATING / ØA

10A / 2.2 20A / 3.3 30A / 3.7 40A / 4.2

PCB EDGE

21W1 Male/Female