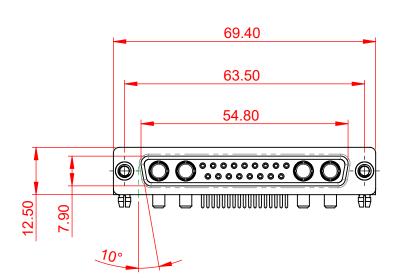

## NOTES:

MATERIAL:

HOUSING: THERMOPLASTIC POLYESTER, UL94V-0

SHELL: STEEL, Sn or Ni PLATED

CONTACT: COPPER ALLOY SEE ORDERING GUIDE FOR PLATING

OPERATING TEMPERATURE: -55°C ~ 125°C

SIGNAL CONTACT RESISTANCE: 10mΩ MAX. INSULATOR RESISTANCE:  $5000M\Omega$  min.

PART NUMBER: 630-21W4240-3TB

TOLERANCE UNLESS OTHERWISE SPECIFIED

.X ±0.25 .XX ±0.13 .XXX ±0.05

THIS IS A C.A.D. GENERATED DRAWING DO NOT MAKE MANUAL REVISIONS TO MASTER.

ISSUE NUMBER (1) **ORIGINAL** 

00000 2W2