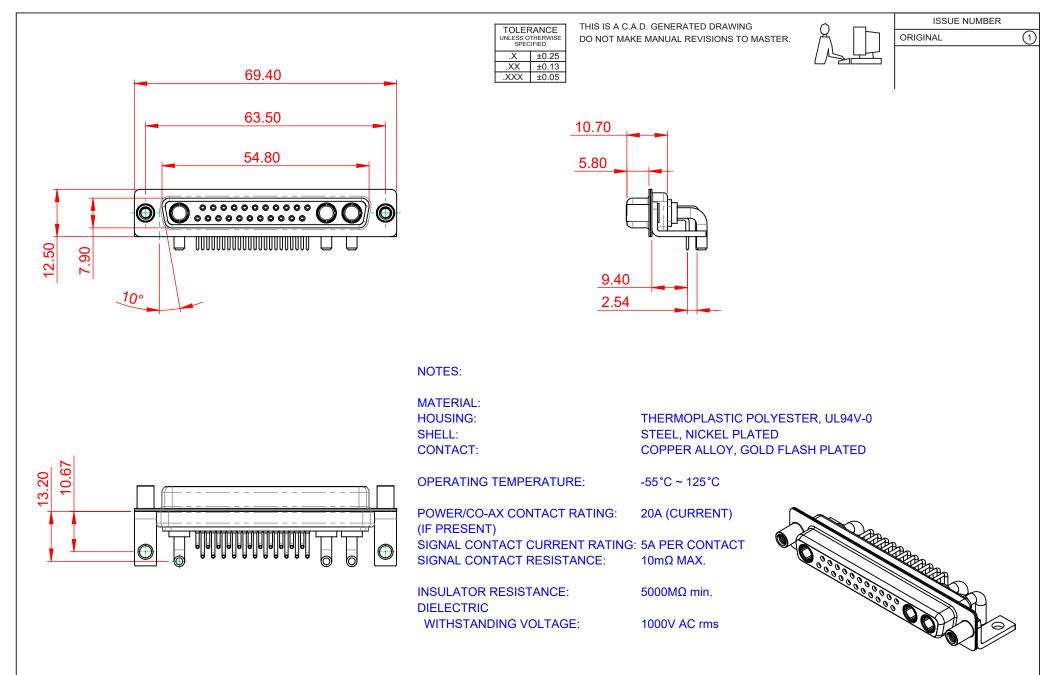

|                    |                            | THESE DRAWINGS AND SPECIFICATIONS SCALE: (IN C.A.D. 1:1) SHEET 1 OF 2 |                         |               |                    |       |
|--------------------|----------------------------|-----------------------------------------------------------------------|-------------------------|---------------|--------------------|-------|
|                    | COMBINATION D-SUB          |                                                                       |                         | C.B           | DATE: JAN. 01/2019 |       |
|                    |                            |                                                                       | CHECKED:                |               | DATE:              |       |
|                    | EDAC INC                   | ARE THE PROPERTY OF EDAC INC.,AND                                     |                         |               |                    |       |
|                    | TORONTO, ONTARIO<br>CANADA |                                                                       | DRAWING NUMBER: 630-25W |               | 3240-2N6           | ISSUE |
| YOUR CONNECTION TO | QUALITY & SERVICE          |                                                                       | PART NUM                | IBER: 630-25W | 3240-2N6           | 1     |