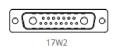

SHALL NOT BE REPRODUCED, OR COPIED OR USED AS THE BASIS FOR THE MANUFACTURE OR SALE OF APPARATUS WITHOUT WRITTEN PERMISSION.

| SW REFERENCE NO.: 630 C  | 630 COMBO ASSEMBLY |  |  |
|--------------------------|--------------------|--|--|
| DRAWN: C.B               | DATE: JAN. 01/2019 |  |  |
| CHECKED:                 | DATE:              |  |  |
| SCALE: (IN C.A.D. 1:1)   | SHEET 1 OF 2       |  |  |
| DRAWING NUMBER: 630-27W2 | 2640-1N6 ISSUE     |  |  |

630-27W2640-1N6

PART NUMBER:

THIS SERIES FULLY CONFORMS TO THE EUROPEAN UNION DIRECTIVES 2011/65/EU FOR RoHS COMPLIANCY. TOLERANCE UNLESS OTHERWISE SPECIFIED

.X ±0.25 .XX ±0.13 .XXX ±0.05

THIS IS A C.A.D. GENERATED DRAWING DO NOT MAKE MANUAL REVISIONS TO MASTER.



ISSUE NUMBER
ORIGINAL (1)

2W2





5W1









11W1







13W3









17W5





13W6





21W4









## **COMBINATION D-SUB**







THESE DRAWINGS AND SPECIFICATIONS
ARE THE PROPERTY OF EDAC INC.,AND
SHALL NOT BE REPRODUCED,OR COPIED
OR USED AS THE BASIS FOR THE
MANUFACTURE OR SALE OF APPARATUS
WITHOUT WRITTEN PERMISSION.