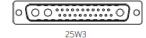

RODUCED, OR COPIED OR USED AS THE BASIS FOR THE MANUFACTURE OR SALE OF APPARATUS WITHOUT WRITTEN PERMISSION.

| SW REFERENCE NO.: 630 C  | 630 COMBO ASSEMBLY |  |  |
|--------------------------|--------------------|--|--|
| DRAWN: C.B               | DATE: JAN. 01/2019 |  |  |
| CHECKED:                 | DATE:              |  |  |
| SCALE: (IN C.A.D. 1:1)   | SHEET 1 OF 2       |  |  |
| DRAWING NUMBER: 630-27W2 | 2640-1N6 ISSUE     |  |  |

630-27W2640-1N6

PART NUMBER:

THIS SERIES FULLY CONFORMS TO THE EUROPEAN UNION DIRECTIVES 2011/65/EU FOR RoHS COMPLIANCY. TOLERANCE UNLESS OTHERWISE SPECIFIED

.X ±0.25 .XX ±0.13 .XXX ±0.05

THIS IS A C.A.D. GENERATED DRAWING DO NOT MAKE MANUAL REVISIONS TO MASTER.



ISSUE NUMBER
ORIGINAL (1)

2W2





5W1









11W1







13W3









17W5





13W6





21W4









## **COMBINATION D-SUB**







THESE DRAWINGS AND SPECIFICATIONS
ARE THE PROPERTY OF EDAC INC.,AND
SHALL NOT BE REPRODUCED,OR COPIED
OR USED AS THE BASIS FOR THE
MANUFACTURE OR SALE OF APPARATUS
WITHOUT WRITTEN PERMISSION.