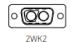

ARE THE PROPERTY OF EDAC INC..AND SHALL NOT BE REPRODUCED, OR COPIED OR USED AS THE BASIS FOR THE MANUFACTURE OR SALE OF APPARATUS WITHOUT WRITTEN PERMISSION.

| SW REFERENCE NO.: 630 C  | 630 COMBO ASSEMBLY |  |  |
|--------------------------|--------------------|--|--|
| DRAWN: C.B               | DATE: JAN. 01/2019 |  |  |
| CHECKED:                 | DATE:              |  |  |
| SCALE: (IN C.A.D. 1:1)   | SHEET 1 OF 2       |  |  |
| DRAWING NUMBER: 630-27W2 | 2640-1N6 ISSUE     |  |  |

630-27W2640-1N6

PART NUMBER:

THIS SERIES FULLY CONFORMS TO THE EUROPEAN UNION DIRECTIVES 2011/65/EU FOR RoHS COMPLIANCY. TOLERANCE UNLESS OTHERWISE SPECIFIED

.X ±0.25 .XX ±0.13 .XXX ±0.05

THIS IS A C.A.D. GENERATED DRAWING DO NOT MAKE MANUAL REVISIONS TO MASTER.



ISSUE NUMBER
ORIGINAL (1)

2W2





5W1









11W1







13W3









17W5





13W6





21W4









## **COMBINATION D-SUB**







THESE DRAWINGS AND SPECIFICATIONS
ARE THE PROPERTY OF EDAC INC.,AND
SHALL NOT BE REPRODUCED,OR COPIED
OR USED AS THE BASIS FOR THE
MANUFACTURE OR SALE OF APPARATUS
WITHOUT WRITTEN PERMISSION.