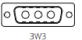

PROPERTY OF EDAC INC..AND SHALL NOT BE REPRODUCED, OR COPIED OR USED AS THE BASIS FOR THE MANUFACTURE OR SALE OF APPARATUS WITHOUT WRITTEN PERMISSION.

| SW REFERENCE NO.: 630 C  | 630 COMBO ASSEMBLY |  |  |
|--------------------------|--------------------|--|--|
| DRAWN: C.B               | DATE: JAN. 01/2019 |  |  |
| CHECKED:                 | DATE:              |  |  |
| SCALE: (IN C.A.D. 1:1)   | SHEET 1 OF 2       |  |  |
| DRAWING NUMBER: 630-27W2 | 2640-1N6 ISSUE     |  |  |

630-27W2640-1N6

PART NUMBER:

THIS SERIES FULLY CONFORMS TO THE EUROPEAN UNION DIRECTIVES 2011/65/EU FOR RoHS COMPLIANCY. TOLERANCE UNLESS OTHERWISE SPECIFIED

.X ±0.25 .XX ±0.13 .XXX ±0.05

THIS IS A C.A.D. GENERATED DRAWING DO NOT MAKE MANUAL REVISIONS TO MASTER.



ISSUE NUMBER
ORIGINAL (1)

2W2





5W1









11W1







13W3









17W5





13W6





21W4









## **COMBINATION D-SUB**







THESE DRAWINGS AND SPECIFICATIONS
ARE THE PROPERTY OF EDAC INC.,AND
SHALL NOT BE REPRODUCED,OR COPIED
OR USED AS THE BASIS FOR THE
MANUFACTURE OR SALE OF APPARATUS
WITHOUT WRITTEN PERMISSION.