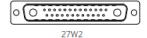

| SW REFERENCE NO.: 630 C  | 630 COMBO ASSEMBLY |  |  |
|--------------------------|--------------------|--|--|
| DRAWN: C.B               | DATE: JAN. 01/2019 |  |  |
| CHECKED:                 | DATE:              |  |  |
| SCALE: (IN C.A.D. 1:1)   | SHEET 1 OF 2       |  |  |
| DRAWING NUMBER: 630-27W2 | 2640-1N6 ISSUE     |  |  |

630-27W2640-1N6

PART NUMBER:

THIS SERIES FULLY CONFORMS TO THE EUROPEAN UNION DIRECTIVES 2011/65/EU FOR RoHS COMPLIANCY. TOLERANCE UNLESS OTHERWISE SPECIFIED

.X ±0.25 .XX ±0.13 .XXX ±0.05

THIS IS A C.A.D. GENERATED DRAWING DO NOT MAKE MANUAL REVISIONS TO MASTER.