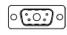

RE THE PROPERTY OF EDAC INC..AND SHALL NOT BE REPRODUCED, OR COPIED OR USED AS THE BASIS FOR THE MANUFACTURE OR SALE OF APPARATUS WITHOUT WRITTEN PERMISSION.

| SW REFERENCE NO.: 630 C  | 630 COMBO ASSEMBLY |  |  |
|--------------------------|--------------------|--|--|
| DRAWN: C.B               | DATE: JAN. 01/2019 |  |  |
| CHECKED:                 | DATE:              |  |  |
| SCALE: (IN C.A.D. 1:1)   | SHEET 1 OF 2       |  |  |
| DRAWING NUMBER: 630-27W2 | 2640-1N6 ISSUE     |  |  |

630-27W2640-1N6

PART NUMBER:

THIS SERIES FULLY CONFORMS TO THE EUROPEAN UNION DIRECTIVES 2011/65/EU FOR RoHS COMPLIANCY. TOLERANCE UNLESS OTHERWISE SPECIFIED

.X ±0.25 .XX ±0.13 .XXX ±0.05

THIS IS A C.A.D. GENERATED DRAWING DO NOT MAKE MANUAL REVISIONS TO MASTER.



ISSUE NUMBER
ORIGINAL (1)

2W2





5W1









11W1







13W3









17W5





13W6





21W4









## **COMBINATION D-SUB**







THESE DRAWINGS AND SPECIFICATIONS
ARE THE PROPERTY OF EDAC INC.,AND
SHALL NOT BE REPRODUCED,OR COPIED
OR USED AS THE BASIS FOR THE
MANUFACTURE OR SALE OF APPARATUS
WITHOUT WRITTEN PERMISSION.