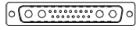

R COPIED OR USED AS THE BASIS FOR THE MANUFACTURE OR SALE OF APPARATUS WITHOUT WRITTEN PERMISSION.

| SW REFERENCE NO.: 630 C  | 630 COMBO ASSEMBLY |  |  |
|--------------------------|--------------------|--|--|
| DRAWN: C.B               | DATE: JAN. 01/2019 |  |  |
| CHECKED:                 | DATE:              |  |  |
| SCALE: (IN C.A.D. 1:1)   | SHEET 1 OF 2       |  |  |
| DRAWING NUMBER: 630-27W2 | 2640-1N6 ISSUE     |  |  |

630-27W2640-1N6

PART NUMBER:

THIS SERIES FULLY CONFORMS TO THE EUROPEAN UNION DIRECTIVES 2011/65/EU FOR RoHS COMPLIANCY. TOLERANCE UNLESS OTHERWISE SPECIFIED

.X ±0.25 .XX ±0.13 .XXX ±0.05

THIS IS A C.A.D. GENERATED DRAWING DO NOT MAKE MANUAL REVISIONS TO MASTER.



ISSUE NUMBER
ORIGINAL (1)

2W2





5W1









11W1







13W3









17W5





13W6





21W4









## **COMBINATION D-SUB**







THESE DRAWINGS AND SPECIFICATIONS
ARE THE PROPERTY OF EDAC INC.,AND
SHALL NOT BE REPRODUCED,OR COPIED
OR USED AS THE BASIS FOR THE
MANUFACTURE OR SALE OF APPARATUS
WITHOUT WRITTEN PERMISSION.