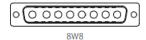

EPRODUCED, OR COPIED OR USED AS THE BASIS FOR THE MANUFACTURE OR SALE OF APPARATUS WITHOUT WRITTEN PERMISSION.

| SW REFERENCE NO.: 630 C  | 630 COMBO ASSEMBLY |  |  |
|--------------------------|--------------------|--|--|
| DRAWN: C.B               | DATE: JAN. 01/2019 |  |  |
| CHECKED:                 | DATE:              |  |  |
| SCALE: (IN C.A.D. 1:1)   | SHEET 1 OF 2       |  |  |
| DRAWING NUMBER: 630-27W2 | 2640-1N6 ISSUE     |  |  |

630-27W2640-1N6

PART NUMBER:

THIS SERIES FULLY CONFORMS TO THE EUROPEAN UNION DIRECTIVES 2011/65/EU FOR RoHS COMPLIANCY. TOLERANCE UNLESS OTHERWISE SPECIFIED

.X ±0.25 .XX ±0.13 .XXX ±0.05

THIS IS A C.A.D. GENERATED DRAWING DO NOT MAKE MANUAL REVISIONS TO MASTER.



ISSUE NUMBER
ORIGINAL (1)

2W2





5W1









11W1







13W3









17W5





13W6





21W4









## **COMBINATION D-SUB**







THESE DRAWINGS AND SPECIFICATIONS
ARE THE PROPERTY OF EDAC INC.,AND
SHALL NOT BE REPRODUCED,OR COPIED
OR USED AS THE BASIS FOR THE
MANUFACTURE OR SALE OF APPARATUS
WITHOUT WRITTEN PERMISSION.