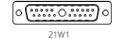

ALL NOT BE REPRODUCED, OR COPIED OR USED AS THE BASIS FOR THE MANUFACTURE OR SALE OF APPARATUS WITHOUT WRITTEN PERMISSION.

| SW REFERENCE NO.: 630 C  | 630 COMBO ASSEMBLY |  |  |
|--------------------------|--------------------|--|--|
| DRAWN: C.B               | DATE: JAN. 01/2019 |  |  |
| CHECKED:                 | DATE:              |  |  |
| SCALE: (IN C.A.D. 1:1)   | SHEET 1 OF 2       |  |  |
| DRAWING NUMBER: 630-27W2 | 2640-1N6 ISSUE     |  |  |

630-27W2640-1N6

PART NUMBER:

THIS SERIES FULLY CONFORMS TO THE EUROPEAN UNION DIRECTIVES 2011/65/EU FOR RoHS COMPLIANCY. TOLERANCE UNLESS OTHERWISE SPECIFIED

.X ±0.25 .XX ±0.13 .XXX ±0.05

THIS IS A C.A.D. GENERATED DRAWING DO NOT MAKE MANUAL REVISIONS TO MASTER.



ISSUE NUMBER
ORIGINAL (1)

2W2





5W1









11W1







13W3









17W5





13W6





21W4









## **COMBINATION D-SUB**







THESE DRAWINGS AND SPECIFICATIONS
ARE THE PROPERTY OF EDAC INC.,AND
SHALL NOT BE REPRODUCED,OR COPIED
OR USED AS THE BASIS FOR THE
MANUFACTURE OR SALE OF APPARATUS
WITHOUT WRITTEN PERMISSION.