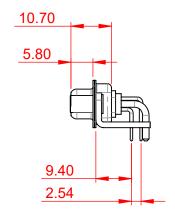

THIS IS A C.A.D. GENERATED DRAWING DO NOT MAKE MANUAL REVISIONS TO MASTER.



ISSUE NUMBER ORIGINAL



NOTES:

MATERIAL:

**HOUSING:** THERMOPLASTIC POLYESTER, UL94V-0

SHELL: STEEL, NICKEL PLATED

CONTACT: COPPER ALLOY, 30µ GOLD PLATED

**OPERATING TEMPERATURE:** -55°C ~ 125°C

POWER/CO-AX CONTACT RATING: 10A (CURRENT)

(IF PRESENT)

SIGNAL CONTACT CURRENT RATING: 5A PER CONTACT

SIGNAL CONTACT RESISTANCE:  $10m\Omega$  MAX.

**INSULATOR RESISTANCE:** 5000MΩ min.

**DIELECTRIC** 

WITHSTANDING VOLTAGE: 1000V AC rms



| 13.20 | 10.67 |          | ]        |
|-------|-------|----------|----------|
|       |       | <b>(</b> | <b>)</b> |

## **COMBINATION D-SUB**



**EDAC INC** TORONTO, ONTARIO CANADA

THESE DRAWINGS AND SPECIFICATIONS ARE THE PROPERTY OF EDAC INC..AND SHALL NOT BE REPRODUCED, OR COPIED OR USED AS THE BASIS FOR THE MANUFACTURE OR SALE OF APPARATUS WITHOUT WRITTEN PERMISSI