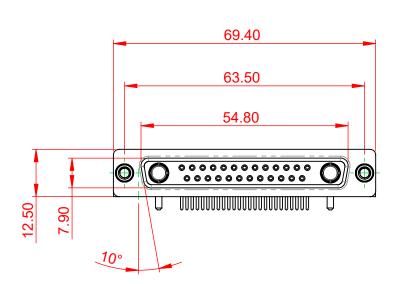

630-27W2640-1N6

PART NUMBER:

THIS SERIES FULLY CONFORMS TO THE EUROPEAN UNION DIRECTIVES 2011/65/EU FOR RoHS COMPLIANCY. TOLERANCE UNLESS OTHERWISE SPECIFIED

.X ±0.25 .XX ±0.13 .XXX ±0.05

THIS IS A C.A.D. GENERATED DRAWING DO NOT MAKE MANUAL REVISIONS TO MASTER.