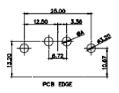

11W1 Male/Female

27W2 Male/Female

21W4 Male/Female

THIS SERIES FULLY CONFORMS TO

8W8 Female

PCB EDGE

17W2 Male/Female

21W1 Male/Female

## CURRENT RATING / ØA

10A / 2.2 20A / 3.3 30A / 3.7 40A / 4.2