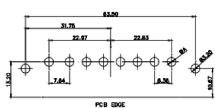

ISSUE NUMBER ORIGINAL

2W2 / 2WK2

3W3 / 3WK3

5W1 Male/Female

24W7 Male/Female

5W5 Male

8W8 Male

7W2 Male/Female