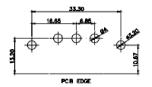

11W1 Male/Female

27W2 Male/Female

21W4 Male/Female

THIS SERIES FULLY CONFORMS TO

8W8 Female

PCB EDGE

17W2 Male/Female

21W1 Male/Female

## CURRENT RATING / ØA

10A / 2.2 20A / 3.3 30A / 3.7 40A / 4.2