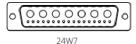

ISSUE NUMBER ORIGINAL

2W2 / 2WK2

3W3 / 3WK3

5W1 Male/Female

24W7 Male/Female

5W5 Male

8W8 Male

7W2 Male/Female