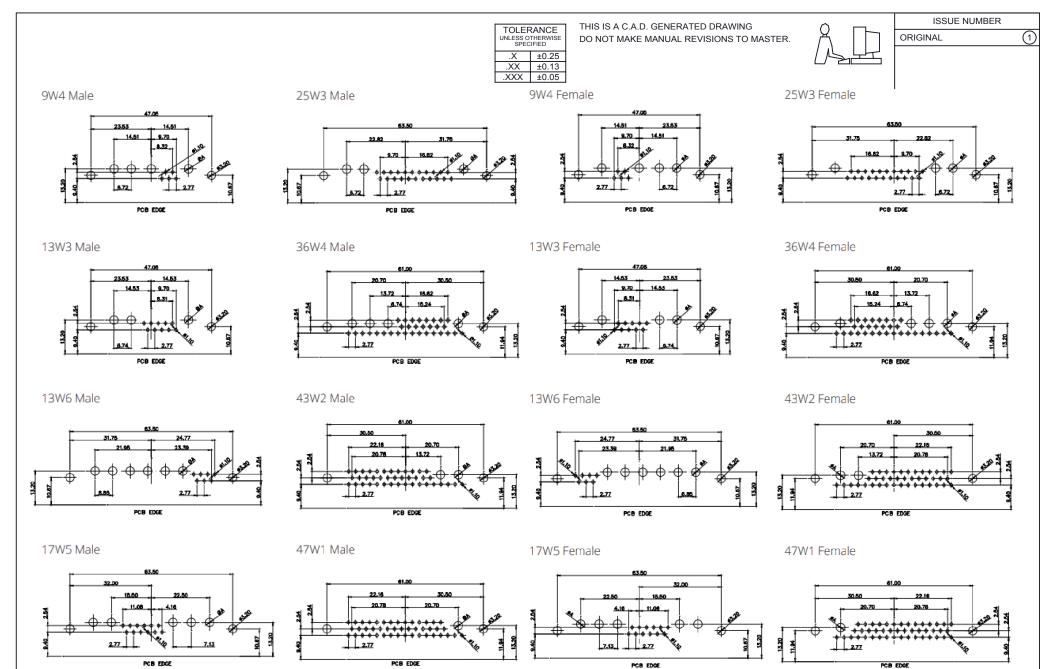

| TOLERANCE<br>UNLESS OTHERWISE<br>SPECIFIED |       |  |  |  |
|--------------------------------------------|-------|--|--|--|
| .X                                         | ±0.25 |  |  |  |
| .XX                                        | ±0.13 |  |  |  |
| .XXX                                       | ±0.05 |  |  |  |

THIS IS A C.A.D. GENERATED DRAWING DO NOT MAKE MANUAL REVISIONS TO MASTER.

ISSUE NUMBER ORIGINAL

NOTES:

MATERIAL:

HOUSING: THERMOPLASTIC POLYESTER, UL94V-0

SHELL: STEEL, Sn or Ni PLATED

CONTACT: COPPER ALLOY SEE ORDERING GUIDE FOR PLATING

2W2

2WK2

5W1

11W1

13W3

17W5

13W6

0000000

11W1 Male/Female

27W2 Male/Female

21W4 Male/Female

THIS SERIES FULLY CONFORMS TO

8W8 Female

PCB EDGE

17W2 Male/Female

21W1 Male/Female