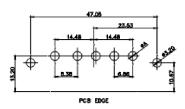

| 30-2W2- | 240-1TC |      |       | ISSUE |
| The state of the s |         |         |      |       |       |

630-2W2-240-1TC

630 COMBO ASSEMBLY

SW REFERENCE NO .:

PART NUMBER:



TOLERANCE UNLESS OTHERWISE SPECIFIED .X ±0.25 .XX ±0.13

.XXX ±0.05

THIS IS A C.A.D. GENERATED DRAWING DO NOT MAKE MANUAL REVISIONS TO MASTER.



ISSUE NUMBER ORIGINAL

2W2 / 2WK2

3W3 / 3WK3

5W1 Male/Female

24W7 Male/Female









5W5 Male

8W8 Male



7W2 Male/Female



11W1 Male/Female

27W2 Male/Female

21W4 Male/Female





THIS SERIES FULLY CONFORMS TO

8W8 Female





PCB EDGE



17W2 Male/Female

21W1 Male/Female

PART NUMBER:





## CURRENT RATING / ØA

10A / 2.2 20A / 3.3 30A / 3.7 40A / 4.2

## **COMBINATION D-SUB**



EDAC INC TORONTO, ONTARIO CANADA

THESE DRAWINGS AND SPECIFICATIONS ARE THE PROPERTY OF EDAC INC..AND SHALL NOT BE REPRODUCED,OR COPIED OR USED AS THE BASIS FOR THE MANUFACTURE OR SALE OF APPARATUS WITHOUT WRITTEN PERMISSION.

| SW REFERENCE NO.: 630 COMBO ASSEMBLY |         |       |      |       |    |  |
|--------------------------------------|---------|-------|------|-------|----|--|
| DRAWN: C.B                           |         | DATE: | JAN. | 01/20 | 19 |  |
| CHECKED:                             |         | DATE: |      |       |    |  |
| SCALE: N.T.S