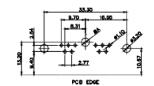

| 30-2W2- | 240-1TC |      |       | ISSUE |
| The state of the s |         |         |      |       |       |

630-2W2-240-1TC

630 COMBO ASSEMBLY

SW REFERENCE NO .:

PART NUMBER:



TOLERANCE UNLESS OTHERWISE SPECIFIED .X ±0.25 .XX ±0.13

.XXX ±0.05

THIS IS A C.A.D. GENERATED DRAWING DO NOT MAKE MANUAL REVISIONS TO MASTER.



ISSUE NUMBER ORIGINAL

2W2 / 2WK2

3W3 / 3WK3

5W1 Male/Female

24W7 Male/Female









5W5 Male

8W8 Male



7W2 Male/Female



11W1 Male/Female

27W2 Male/Female

21W4 Male/Female





THIS SERIES FULLY CONFORMS TO

8W8 Female





PCB EDGE



17W2 Male/Female

21W1 Male/Female

PART NUMBER:





## CURRENT RATING / ØA

10A / 2.2 20A / 3.3 30A / 3.7 40A / 4.2

## **COMBINATION D-SUB**



EDAC INC TORONTO, ONTARIO CANADA

THESE DRAWINGS AND SPECIFICATIONS ARE THE PROPERTY OF EDAC INC..AND SHALL NOT BE REPRODUCED,OR COPIED OR USED AS THE BASIS FOR THE MANUFACTURE OR SALE OF APPARATUS WITHOUT WRITTEN PERMISSION.

| SW REFERENCE NO.: 630 COMBO ASSEMBLY |         |       |      |       |    |  |
|--------------------------------------|---------|-------|------|-------|----|--|
| DRAWN: C.B                           |         | DATE: | JAN. | 01/20 | 19 |  |
| CHECKED:                             |         | DATE: |      |       |    |  |
| SCALE: N.T.S                         |         | SHEET | 3    | OF    | 4  |  |
|