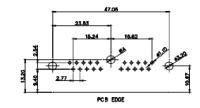

2W2

2WK2

5W1

11W1

13W3

17W5

13W6

0000000

11W1 Male/Female

27W2 Male/Female

21W4 Male/Female

THIS SERIES FULLY CONFORMS TO

8W8 Female

PCB EDGE

17W2 Male/Female

21W1 Male/Female