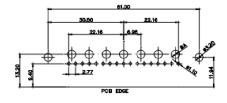

| 30-2W2- | 240-1TC |      |       | ISSUE |
| The state of the s |         |         |      |       |       |

630-2W2-240-1TC

630 COMBO ASSEMBLY

SW REFERENCE NO .:

PART NUMBER:



TOLERANCE UNLESS OTHERWISE SPECIFIED .X ±0.25 .XX ±0.13

.XXX ±0.05

THIS IS A C.A.D. GENERATED DRAWING DO NOT MAKE MANUAL REVISIONS TO MASTER.



ISSUE NUMBER ORIGINAL

2W2 / 2WK2

3W3 / 3WK3

5W1 Male/Female

24W7 Male/Female









5W5 Male

8W8 Male



7W2 Male/Female



11W1 Male/Female

27W2 Male/Female

21W4 Male/Female





THIS SERIES FULLY CONFORMS TO

8W8 Female





PCB EDGE



17W2 Male/Female

21W1 Male/Female

PART NUMBER:





## CURRENT RATING / ØA

10A / 2.2 20A / 3.3 30A / 3.7 40A / 4.2

## **COMBINATION D-SUB**



EDAC INC TORONTO, ONTARIO CANADA

THESE DRAWINGS AND SPECIFICATIONS ARE THE PROPERTY OF EDAC INC..AND SHALL NOT BE REPRODUCED,OR COPIED OR USED AS THE BASIS FOR THE MANUFACTURE OR SALE OF APPARATUS WITHOUT WRITTEN PERMISSION.

| SW REFERENCE NO.: 630 COMBO ASSEMBLY |         |       |      |       |    |  |
|--------------------------------------|---------|-------|------|-------|----|--|
| DRAWN: C.B                           |         | DATE: | JAN. | 01/20 | 19 |  |
| CHECKED: