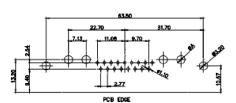

11W1 Male/Female

27W2 Male/Female

21W4 Male/Female

THIS SERIES FULLY CONFORMS TO

8W8 Female

PCB EDGE

17W2 Male/Female

21W1 Male/Female