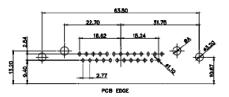

ISSUE NUMBER ORIGINAL

2W2 / 2WK2

3W3 / 3WK3

5W1 Male/Female

24W7 Male/Female

5W5 Male

8W8 Male

7W2 Male/Female

11W1 Male/Female

27W2 Male/Female

21W4 Male/Female

THIS SERIES FULLY CONFORMS TO

8W8 Female

PCB EDGE

17W2 Male/Female

21W1 Male/Female