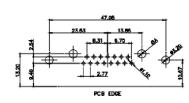

| 30-2W2- | 240-1TC |      |       | ISSUE |
| The state of the s |         |         |      |       |       |

630-2W2-240-1TC

630 COMBO ASSEMBLY

SW REFERENCE NO .:

PART NUMBER:



TOLERANCE UNLESS OTHERWISE SPECIFIED .X ±0.25 .XX ±0.13

.XXX ±0.05

THIS IS A C.A.D. GENERATED DRAWING DO NOT MAKE MANUAL REVISIONS TO MASTER.



ISSUE NUMBER ORIGINAL

2W2 / 2WK2

3W3 / 3WK3

5W1 Male/Female

24W7 Male/Female









5W5 Male

8W8 Male



7W2 Male/Female



11W1 Male/Female

27W2 Male/Female

21W4 Male/Female





THIS SERIES FULLY CONFORMS TO

8W8 Female





PCB EDGE



17W2 Male/Female

21W1 Male/Female

PART NUMBER:





## CURRENT RATING / ØA

10A / 2.2 20A / 3.3 30A / 3.7 40A / 4.2

## **COMBINATION D-SUB**



EDAC INC TORONTO, ONTARIO CANADA

THESE DRAWINGS AND SPECIFICATIONS ARE THE PROPERTY OF EDAC INC..AND SHALL NOT BE REPRODUCED,OR COPIED OR USED AS THE BASIS FOR THE MANUFACTURE OR SALE OF APPARATUS WITHOUT WRITTEN PERMISSION.

| SW REFERENCE NO.: 630 COMBO ASSEMBLY |         |       |      |       |    |  |
|--------------------------------------|---------|-------|------|-------|----|--|
| DRAWN: C.B                           |         | DATE: | JAN. | 01/20 | 19 |  |
| CHECKED:                             |         | DATE: |      |       |    |  |
| SCALE: N.T.S                         |         | SHEET | 3    | OF    | 4  |  |
| DRAWING NUMBER: 63                   | 240-1TC |       |      |