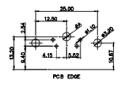

11W1 Male/Female

27W2 Male/Female

21W4 Male/Female

THIS SERIES FULLY CONFORMS TO

8W8 Female

PCB EDGE

17W2 Male/Female

21W1 Male/Female

## CURRENT RATING / ØA

10A / 2.2 20A / 3.3 30A / 3.7 40A / 4.2