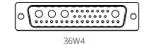

11W1 Male/Female

27W2 Male/Female

21W4 Male/Female

THIS SERIES FULLY CONFORMS TO

8W8 Female

PCB EDGE

17W2 Male/Female

21W1 Male/Female