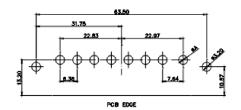

| 30-2W2- | 240-1TC |      |       | ISSUE |
| The state of the s |         |         |      |       |       |

630-2W2-240-1TC

630 COMBO ASSEMBLY

SW REFERENCE NO .:

PART NUMBER:



TOLERANCE UNLESS OTHERWISE SPECIFIED .X ±0.25 .XX ±0.13

.XXX ±0.05

THIS IS A C.A.D. GENERATED DRAWING DO NOT MAKE MANUAL REVISIONS TO MASTER.



ISSUE NUMBER ORIGINAL

2W2 / 2WK2

3W3 / 3WK3

5W1 Male/Female

24W7 Male/Female









5W5 Male

8W8 Male



7W2 Male/Female



11W1 Male/Female

27W2 Male/Female

21W4 Male/Female





THIS SERIES FULLY CONFORMS TO

8W8 Female





PCB EDGE



17W2 Male/Female

21W1 Male/Female

PART NUMBER:





## CURRENT RATING / ØA

10A / 2.2 20A / 3.3 30A / 3.7 40A / 4.2

## **COMBINATION D-SUB**



EDAC INC TORONTO, ONTARIO CANADA

THESE DRAWINGS AND SPECIFICATIONS ARE THE PROPERTY OF EDAC INC..AND SHALL NOT BE REPRODUCED,OR COPIED OR USED AS THE BASIS FOR THE MANUFACTURE OR SALE OF APPARATUS WITHOUT WRITTEN PERMISSION.

| SW REFERENCE NO.: 630 COMBO ASSEMBLY |         |       |      |       |    |  |
|--------------------------------------|---------|-------|------|-------|----|--|
| DRAWN: C.B                           |         | DATE: | JAN. | 01/20 | 19 |  |
| CHECKED:                             |         | DATE: |      |       |    |  |
| SCALE: N.T.S                         |         | SHEET | 3    | OF    | 4  |  |