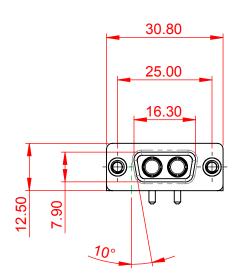

| TOLERANCE<br>UNLESS OTHERWISE<br>SPECIFIED |       |  |  |  |
|--------------------------------------------|-------|--|--|--|
| .X                                         | ±0.25 |  |  |  |
| .XX                                        | ±0.13 |  |  |  |
| .XXX                                       | ±0.05 |  |  |  |

THIS IS A C.A.D. GENERATED DRAWING DO NOT MAKE MANUAL REVISIONS TO MASTER.

ISSUE NUMBER ORIGINAL

NOTES:

MATERIAL:

HOUSING: THERMOPLASTIC POLYESTER, UL94V-0

SHELL: STEEL, Sn or Ni PLATED

CONTACT: COPPER ALLOY SEE ORDERING GUIDE FOR PLATING

PART NUMBER: 630-2W2-240-1TC

TOLERANCE UNLESS OTHERWISE SPECIFIED

> .XX ±0.13 .XXX ±0.05

.X ±0.25

THIS IS A C.A.D. GENERATED DRAWING DO NOT MAKE MANUAL REVISIONS TO MASTER.

ISSUE NUMBER (1) **ORIGINAL** 

00