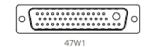

BASIS FOR THE MANUFACTURE OR SALE OF APPARATUS WITHOUT WRITTEN PERMISSION.

| SW REFERENCE NO.: 630 C         | COMBO ASSEMBLY     |  |  |  |  |
|---------------------------------|--------------------|--|--|--|--|
| DRAWN: C.B                      | DATE: JAN. 01/2019 |  |  |  |  |
| CHECKED:                        | DATE:              |  |  |  |  |
| SCALE: (IN C.A.D. 1:1)          | SHEET 1 OF 4       |  |  |  |  |
| DRAWING NUMBER: 630-2W2-240-1TC |                    |  |  |  |  |

PART NUMBER: 630-2W2-240-1TC

TOLERANCE UNLESS OTHERWISE SPECIFIED

> .XX ±0.13 .XXX ±0.05

.X ±0.25

THIS IS A C.A.D. GENERATED DRAWING DO NOT MAKE MANUAL REVISIONS TO MASTER.



ISSUE NUMBER (1) **ORIGINAL** 

00





2W2

2WK2

5W1









11W1







13W3









17W5





13W6



0000000

21W4









## **COMBINATION D-SUB**



THESE DRAWINGS AND SPECIFICATIONS ARE THE PROPERTY OF EDAC INC..AND SHALL NOT BE REPRODUCED,OR COPIED OR USED AS THE BASIS FOR THE MANUFACTURE OR SALE OF APPARATUS WITHOUT WRITTEN PERMISSION.

| DRAWN: C.B