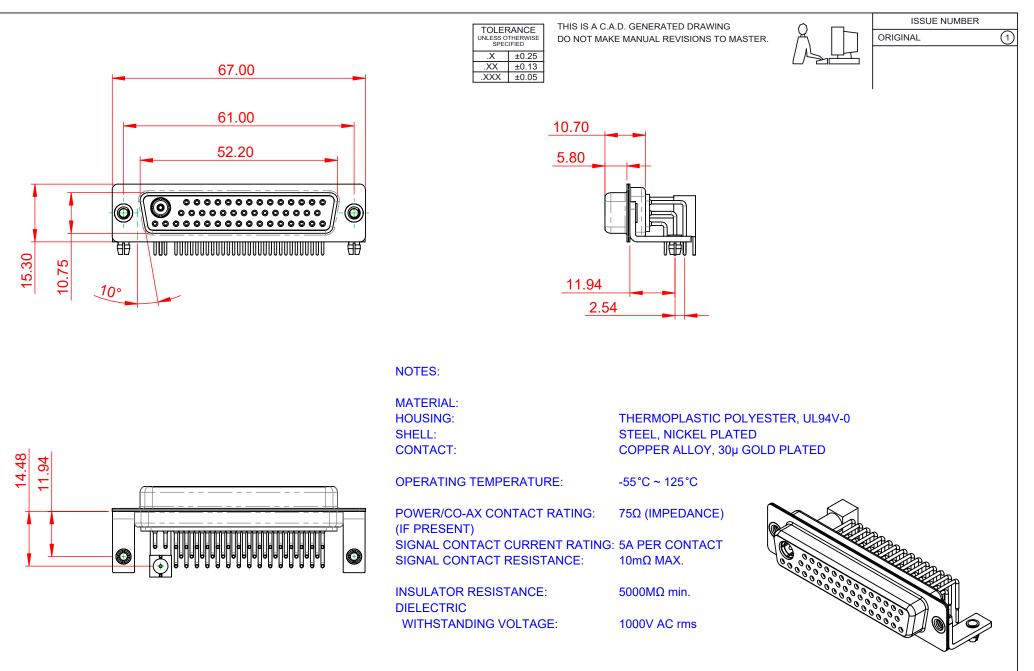

|                                      |                                                                                                                                                                                                                |                         | SW REFERENCE NO.: 630 COMBO ASSEMBLY |       |  |
|--------------------------------------|----------------------------------------------------------------------------------------------------------------------------------------------------------------------------------------------------------------|-------------------------|--------------------------------------|-------|--|
| COMBINATION D-SUB                    |                                                                                                                                                                                                                | DRAWN: C.B              | DATE: JAN. 01/20                     | 19    |  |
|                                      |                                                                                                                                                                                                                |                         | DATE:                                |       |  |
| EDAC INC                             | THESE DRAWINGS AND SPECIFICATIONS<br>ARE THE PROPERTY OF EDAC INC.,AND<br>SHALL NOT BE REPRODUCED,OR COPIED<br>OR USED AS THE BASIS FOR THE<br>MANUFACTURE OR SALE OF APPARATUS<br>WITHOUT WRITTEN PERMISSION. | SCALE: (IN C.A.D. 1:1)  | SHEET 1 OF                           | 2     |  |
| TORONTO, ONTARIO<br>CANADA           |                                                                                                                                                                                                                | DRAWING NUMBER: 630-47W | 1640-7N3                             | ISSUE |  |
| YOUR CONNECTION TO QUALITY & SERVICE |                                                                                                                                                                                                                | PART NUMBER: 630-47W    | 1640-7N3                             | 1     |  |