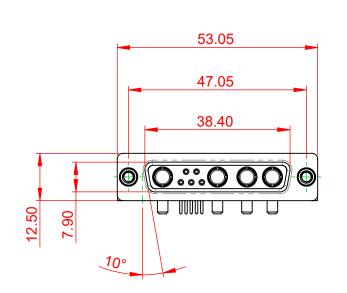

(IF PRESENT) SIGNAL CONTACT CURRENT RATING: 5A PER CONTACT SIGNAL CONTACT RESISTANCE: 10mΩ MAX.

INSULATOR RESISTANCE: DIELECTRIC WITHSTANDING VOLTAGE:

.XX ±0.13

.XXX ±0.05

| COMBINATION D-SUB                                                              |                                                                                                                                                                                                                  | SW REFERENCE NO.: 630 COMBO ASSEMBLY |                  |                  |  |
|--------------------------------------------------------------------------------|------------------------------------------------------------------------------------------------------------------------------------------------------------------------------------------------------------------|--------------------------------------|------------------|------------------|--|
|                                                                                |                                                                                                                                                                                                                  | DRAWN: C.B                           | DATE: JAN. 01/20 | TE: JAN. 01/2019 |  |
|                                                                                |                                                                                                                                                                                                                  | CHECKED:                             | DATE:            |                  |  |
| EDAC INC<br>TORONTO, ONTARIO<br>CANADA<br>YOUR CONNECTION TO QUALITY & SERVICE | THESE DRAWINGS AND SPECIFICATIONS<br>ARE THE PROPERTY OF EDAC INC., AND<br>SHALL NOT BE REPRODUCED, OR COPIED<br>OR USED AS THE BASIS FOR THE<br>MANUFACTURE OR SALE OF APPARATUS<br>WITHOUT WRITTEN PERMISSION. | SCALE: (IN C.A.D. 1:1)               | SHEET 1 OF       | 2                |  |
|                                                                                |                                                                                                                                                                                                                  | DRAWING NUMBER: 630-9W4-250-2NE      |                  | ISSUE            |  |
|                                                                                |                                                                                                                                                                                                                  | PART NUMBER: 630-9W4                 | -250-2NE         | 1                |  |