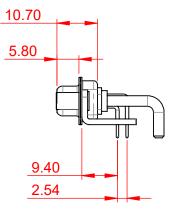

(IF PRESENT) SIGNAL CONTACT CURRENT RATING: 5A PER CONTACT SIGNAL CONTACT RESISTANCE: 10mΩ MAX.

INSULATOR RESISTANCE: DIELECTRIC WITHSTANDING VOLTAGE:

.XX ±0.13

.XXX ±0.05

| COMBINATION D-SUB                                                              |                                                                                                                                                                                                                  | SW REFERENCE NO.: 630 COMBO ASSEMBLY |                  |                  |  |
|--------------------------------------------------------------------------------|------------------------------------------------------------------------------------------------------------------------------------------------------------------------------------------------------------------|--------------------------------------|------------------|------------------|--|
|                                                                                |                                                                                                                                                                                                                  | DRAWN: C.B                           | DATE: JAN. 01/20 | TE: JAN. 01/2019 |  |
|                                                                                |                                                                                                                                                                                                                  | CHECKED:                             | DATE:            |                  |  |
| EDAC INC<br>TORONTO, ONTARIO<br>CANADA<br>YOUR CONNECTION TO QUALITY & SERVICE | THESE DRAWINGS AND SPECIFICATIONS<br>ARE THE PROPERTY OF EDAC INC., AND<br>SHALL NOT BE REPRODUCED, OR COPIED<br>OR USED AS THE BASIS FOR THE<br>MANUFACTURE OR SALE OF APPARATUS<br>WITHOUT WRITTEN PERMISSION. | SCALE: (IN C.A.D. 1:1)               | SHEET 1 OF       | 2                |  |
|                                                                                |                                                                                                                                                                                                                  | DRAWING NUMBER: 630-9W4-250-2NE      |                  | ISSUE            |  |
|                                                                                |                                                                                                                                                                                                                  | PART NUMBER: 630-9W4                 | -250-2NE         | 1                |  |