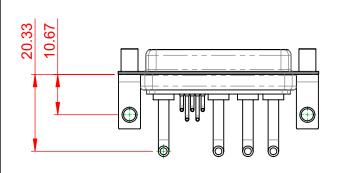

(IF PRESENT) SIGNAL CONTACT CURRENT RATING: 5A PER CONTACT SIGNAL CONTACT RESISTANCE: 10mΩ MAX.

INSULATOR RESISTANCE: DIELECTRIC WITHSTANDING VOLTAGE:

.XX ±0.13

.XXX ±0.05

| COMBINATION D-SUB                                                              |                                                                                                                                                                                                                  | SW REFERENCE NO.: 630 COMBO ASSEMBLY |                  |                  |  |
|--------------------------------------------------------------------------------|------------------------------------------------------------------------------------------------------------------------------------------------------------------------------------------------------------------|--------------------------------------|------------------|------------------|--|
|                                                                                |                                                                                                                                                                                                                  | DRAWN: C.B                           | DATE: JAN. 01/20 | TE: JAN. 01/2019 |  |
|                                                                                |                                                                                                                                                                                                                  | CHECKED:                             | DATE:            |                  |  |
| EDAC INC<br>TORONTO, ONTARIO<br>CANADA<br>YOUR CONNECTION TO QUALITY & SERVICE | THESE DRAWINGS AND SPECIFICATIONS<br>ARE THE PROPERTY OF EDAC INC., AND<br>SHALL NOT BE REPRODUCED, OR COPIED<br>OR USED AS THE BASIS FOR THE<br>MANUFACTURE OR SALE OF APPARATUS<br>WITHOUT WRITTEN PERMISSION. | SCALE: (IN C.A.D. 1:1)               | SHEET 1 OF       | 2                |  |
|                                                                                |                                                                                                                                                                                                                  | DRAWING NUMBER: 630-9W4-250-2NE      |                  | ISSUE            |  |
|                                                                                |                                                                                                                                                                                                                  | PART NUMBER: 630-9W4                 | -250-2NE         | 1                |  |