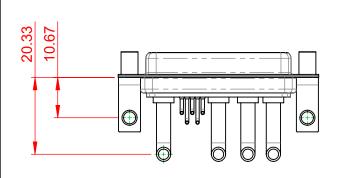

INSULATOR RESISTANCE: DIELECTRIC WITHSTANDING VOLTAGE:

1000V AC rms

| COMBINATION D-SUB                                                              |                                                                                                                                                                                                                | SW REFERENCE NO.: 630 COMBO ASSEMBLY |                  |       |
|--------------------------------------------------------------------------------|----------------------------------------------------------------------------------------------------------------------------------------------------------------------------------------------------------------|--------------------------------------|------------------|-------|
|                                                                                |                                                                                                                                                                                                                | DRAWN: C.B                           | DATE: JAN. 01/20 | 19    |
|                                                                                |                                                                                                                                                                                                                | CHECKED:                             | DATE:            |       |
| EDAC INC<br>TORONTO, ONTARIO<br>CANADA<br>YOUR CONNECTION TO QUALITY & SERVICE | THESE DRAWINGS AND SPECIFICATIONS<br>ARE THE PROPERTY OF EDAC INC.,AND<br>SHALL NOT BE REPRODUCED,OR COPIED<br>OR USED AS THE BASIS FOR THE<br>MANUFACTURE OR SALE OF APPARATUS<br>WITHOUT WRITTEN PERMISSION. | SCALE: (IN C.A.D. 1:1)               | SHEET 1 OF       | 2     |
|                                                                                |                                                                                                                                                                                                                | DRAWING NUMBER: 630-9W4-650-4T6      |                  | ISSUE |
|                                                                                |                                                                                                                                                                                                                | PART NUMBER: 630-9W4-                | ·650-4T6         | 1     |