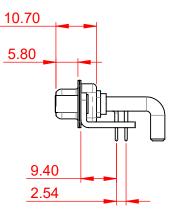

INSULATOR RESISTANCE: DIELECTRIC WITHSTANDING VOLTAGE:

1000V AC rms

| COMBINATION D-SUB                                                              |                                                                                                                                                                                                                | SW REFERENCE NO.: 630 COMBO ASSEMBLY |                  |       |
|--------------------------------------------------------------------------------|----------------------------------------------------------------------------------------------------------------------------------------------------------------------------------------------------------------|--------------------------------------|------------------|-------|
|                                                                                |                                                                                                                                                                                                                | DRAWN: C.B                           | DATE: JAN. 01/20 | 19    |
|                                                                                |                                                                                                                                                                                                                | CHECKED:                             | DATE:            |       |
| EDAC INC<br>TORONTO, ONTARIO<br>CANADA<br>YOUR CONNECTION TO QUALITY & SERVICE | THESE DRAWINGS AND SPECIFICATIONS<br>ARE THE PROPERTY OF EDAC INC.,AND<br>SHALL NOT BE REPRODUCED,OR COPIED<br>OR USED AS THE BASIS FOR THE<br>MANUFACTURE OR SALE OF APPARATUS<br>WITHOUT WRITTEN PERMISSION. | SCALE: (IN C.A.D. 1:1)               | SHEET 1 OF       | 2     |
|                                                                                |                                                                                                                                                                                                                | DRAWING NUMBER: 630-9W4-650-4T6      |                  | ISSUE |
|                                                                                |                                                                                                                                                                                                                | PART NUMBER: 630-9W4-                | ·650-4T6         | 1     |