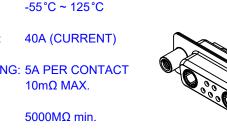

## NOTES:

MATERIAL: HOUSING: SHELL: CONTACT:

THERMOPLASTIC POLYESTER, UL94V-0 STEEL, TIN PLATED COPPER ALLOY, 30µ GOLD PLATED

OPERATING TEMPERATURE:

.XX ±0.13

.XXX ±0.05

POWER/CO-AX CONTACT RATING:40A (CURRENT)(IF PRESENT)SIGNAL CONTACT CURRENT RATING:5A PER CONTACTSIGNAL CONTACT RESISTANCE:10mΩ MAX.