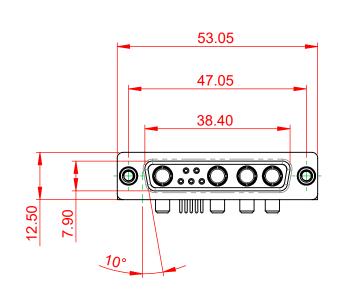

INSULATOR RESISTANCE: DIELECTRIC WITHSTANDING VOLTAGE:

1000V AC rms

| COMBINATION D-SUB                                                              |                                                                                                                                                                                                                | SW REFERENCE NO.: 630 COMBO ASSEMBLY |                  |       |
|--------------------------------------------------------------------------------|----------------------------------------------------------------------------------------------------------------------------------------------------------------------------------------------------------------|--------------------------------------|------------------|-------|
|                                                                                |                                                                                                                                                                                                                | DRAWN: C.B                           | DATE: JAN. 01/20 | 19    |
|                                                                                |                                                                                                                                                                                                                | CHECKED:                             | DATE:            |       |
| EDAC INC<br>TORONTO, ONTARIO<br>CANADA<br>YOUR CONNECTION TO QUALITY & SERVICE | THESE DRAWINGS AND SPECIFICATIONS<br>ARE THE PROPERTY OF EDAC INC.,AND<br>SHALL NOT BE REPRODUCED,OR COPIED<br>OR USED AS THE BASIS FOR THE<br>MANUFACTURE OR SALE OF APPARATUS<br>WITHOUT WRITTEN PERMISSION. | SCALE: (IN C.A.D. 1:1)               | SHEET 1 OF       | 2     |
|                                                                                |                                                                                                                                                                                                                | DRAWING NUMBER: 630-9W4-650-4T6      |                  | ISSUE |
|                                                                                |                                                                                                                                                                                                                | PART NUMBER: 630-9W4-                | ·650-4T6         | 1     |