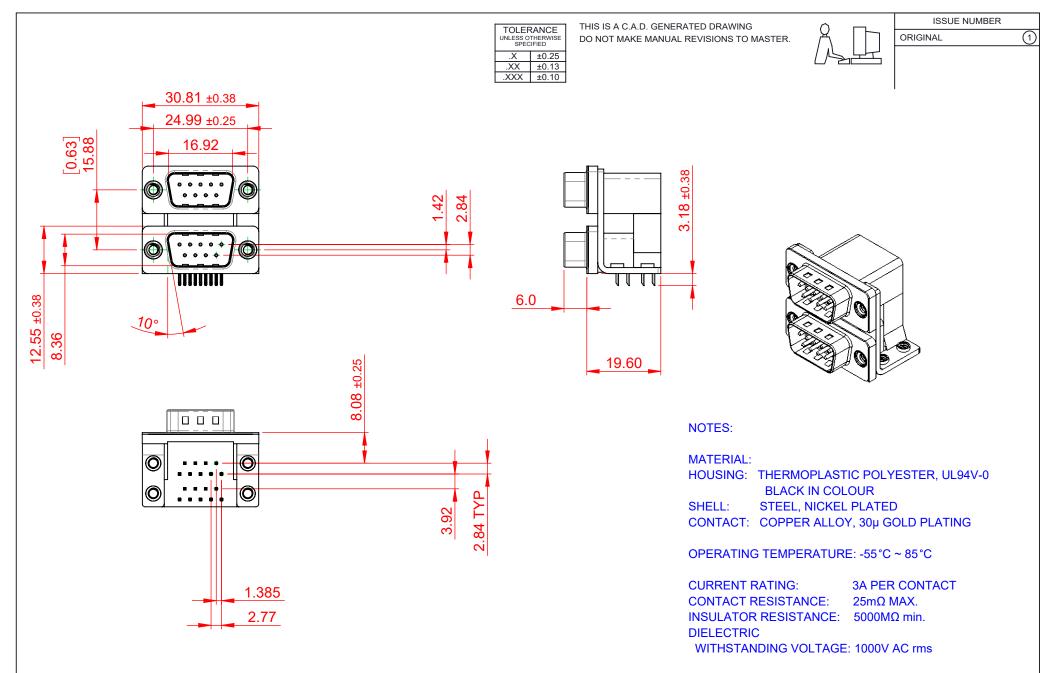

|                           |                                        |                                                                                                                                                                                                                |                 | SW REFERENCE NO.: 661 ASSEMBLY |                    |       |  |
|---------------------------|----------------------------------------|----------------------------------------------------------------------------------------------------------------------------------------------------------------------------------------------------------------|-----------------|--------------------------------|--------------------|-------|--|
| 661 SERIES D-SUB CONNECTO |                                        | CONNECTOR                                                                                                                                                                                                      | DRAWN: C.B      |                                | DATE: AUG. 01/2018 |       |  |
|                           |                                        |                                                                                                                                                                                                                |                 | CHECKED:                       |                    | DATE: |  |
|                           | EDAC INC<br>TORONTO, ONTARIO<br>CANADA | THESE DRAWINGS AND SPECIFICATIONS<br>ARE THE PROPERTY OF EDAC INC.,AND<br>SHALL NOT BE REPRODUCED,OR COPIED<br>OR USED AS THE BASIS FOR THE<br>MANUFACTURE OR SALE OF APPARATUS<br>WITHOUT WRITTEN PERMISSION. | SCALE: 1:1      |                                | SHEET 1 OF         | 1     |  |
|                           |                                        |                                                                                                                                                                                                                | DRAWING NUMBER: | 661-009-6                      | 664-052            | ISSUE |  |
| YOUR CONNECTION TO        | QUALITY & SERVICE                      |                                                                                                                                                                                                                | PART NUMBER:    | 661-009-6                      | 64-052             | 1     |  |