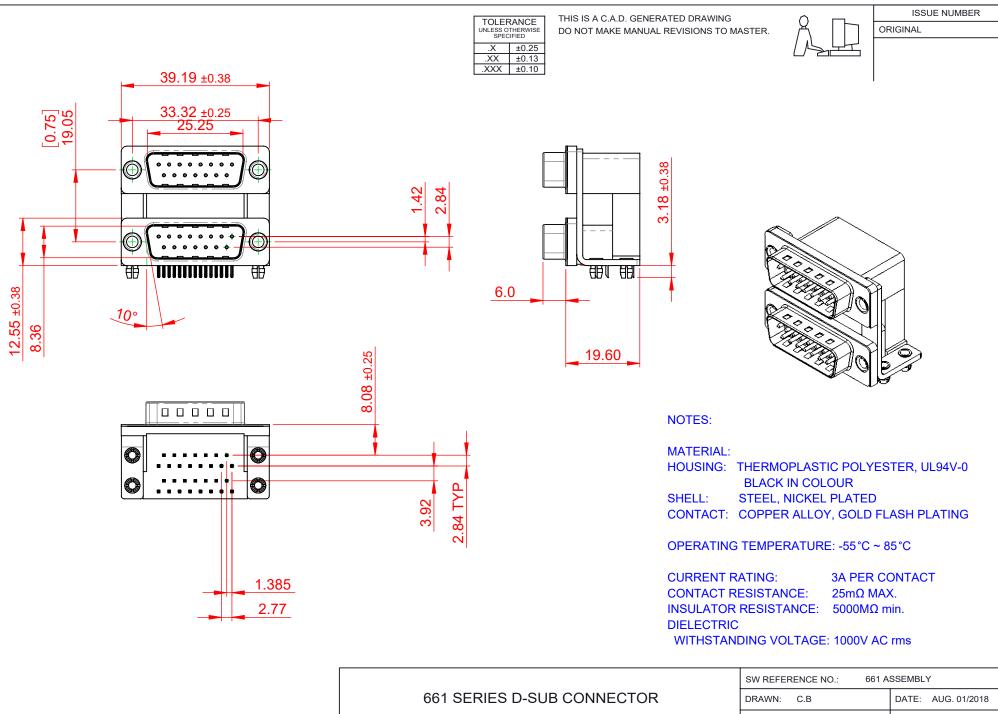

THIS SERIES FULLY CONFORMS TO THE EUROPEAN UNION DIRECTIVES 2011/65/EU FOR RoHS COMPLIANCY. YOUR CONNECTION TO QUALITY & SERVICE

EDAC INC TORONTO, ONTARIO CANADA

THESE DRAWINGS AND SPECIFICATIONS ARE THE PROPERTY OF EDAC INC..AND SHALL NOT BE REPRODUCED,OR COPIED OR USED AS THE BASIS FOR THE MANUFACTURE OR SALE OF APPARATUS WITHOUT WRITTEN PERMISSION.

|  | SW REFERENCE NO.: 661 ASSEMBLY  |                    |
|--|---------------------------------|--------------------|
|  | DRAWN: C.B                      | DATE: AUG. 01/2018 |
|  | CHECKED:                        | DATE:              |
|  | SCALE: 1:1                      | SHEET 1 OF 1       |
|  | DRAWING NUMBER: 661-015-264-047 |                    |

DRAWING NUMBER: 661-015-264-047 ISSUE PART NUMBER: 661-015-264-047