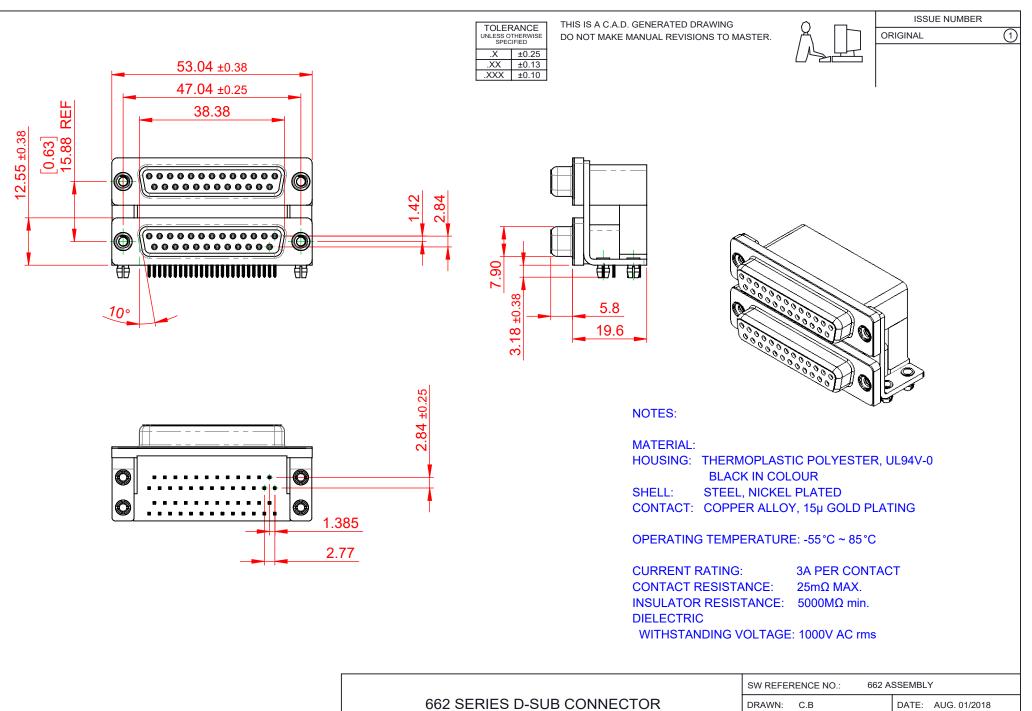

THIS SERIES FULLY CONFORMS TO THE EUROPEAN UNION DIRECTIVES 2011/65/EU FOR RoHS COMPLIANCY.

|  | 662 SERIES D-SUB (                                                             | DRAWN: C.B                                                                                                                                                                                                     | DATE: AUG. 01/2018        |            |       |
|--|--------------------------------------------------------------------------------|----------------------------------------------------------------------------------------------------------------------------------------------------------------------------------------------------------------|---------------------------|------------|-------|
|  |                                                                                |                                                                                                                                                                                                                | CHECKED:                  | DATE:      |       |
|  | EDAC INC<br>TORONTO, ONTARIO<br>CANADA<br>YOUR CONNECTION TO QUALITY & SERVICE | THESE DRAWINGS AND SPECIFICATIONS<br>ARE THE PROPERTY OF EDAC INC.,AND<br>SHALL NOT BE REPRODUCED,OR COPIED<br>OR USED AS THE BASIS FOR THE<br>MANUFACTURE OR SALE OF APPARATUS<br>WITHOUT WRITTEN PERMISSION. | SCALE: (IN C.A.D. 1:1)    | SHEET 1 OF | 1     |
|  |                                                                                |                                                                                                                                                                                                                | DRAWING NUMBER: 662-025-3 | 364-042    | ISSUE |
|  |                                                                                |                                                                                                                                                                                                                | PART NUMBER: 662-025-3    | 364-042    | 1     |