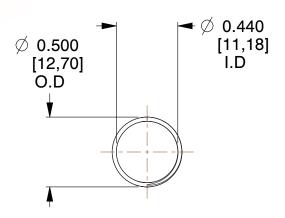

## **NOTES:**

1. Material: Music Wire 2. Finish: Glod Irridite

3. Ends: Closed and Ground

4. Total Coils: 10.000

5. Sugg. Max. Deflection: 0.830 (in) 6. Sugg. Max. Load: 2.300 (lbs)

7. All Drawing Dimensions are in Inches [mm]