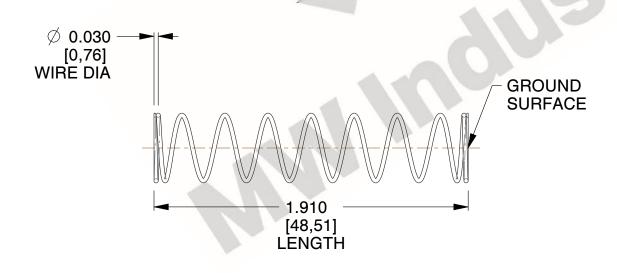

## **NOTES:**

1. Material: Music Wire 2. Finish: Glod Irridite

3. Ends: Closed and Ground

4. Total Coils: 10.000

5. Sugg. Max. Deflection: 0.830 (in) 6. Sugg. Max. Load: 2.300 (lbs)

7. All Drawing Dimensions are in Inches [mm]