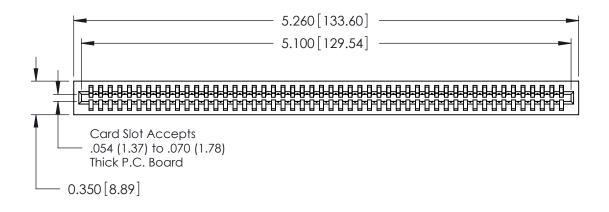

THIS IS A C.A.D. GENERATED DRAWING DO NOT MAKE MANUAL REVISIONS TO MASTER.

ISSUE NUMBER

ORIGINAL

Contact Information
520-P.C. Tail, Regular Point - Tail LG.=.175(4.45)
.100" (2.54mm) Contact Spacing x .200" (5.08mm) Row Spacing