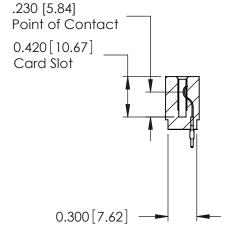

THIS IS A C.A.D. GENERATED DRAWING DO NOT MAKE MANUAL REVISIONS TO MASTER.

ISSUE NUMBER

ORIGINAL

Contact Information
520-P.C. Tail, Regular Point - Tail LG.=.175(4.45)
.100" (2.54mm) Contact Spacing x .200" (5.08mm) Row Spacing