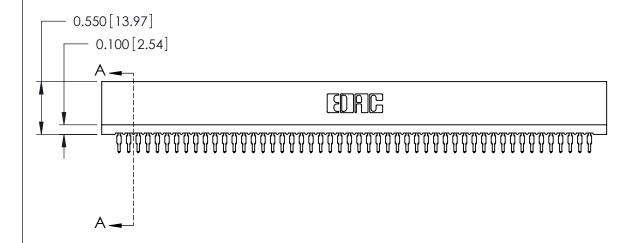

## **SECTION A-A**

725 Series Ultra-Mate Card Edge Connector - Press Fit

Part Number: 725-050-520-101

YOUR CONNECTION TO QUALITY & SERVICE

**EDAC INC** TORONTO, ONTARIO CANADA

THESE DRAWINGS AND SPECIFICATIONS ARE THE PROPERTY OF EDAC INC.,AND SHALL NOT BE REPRODUCED, OR COPIED OR USED AS THE BASIS FOR THE MANUFACTURE OR SALE OF APPARATUS WITHOUT WRITTEN PERMISSION.