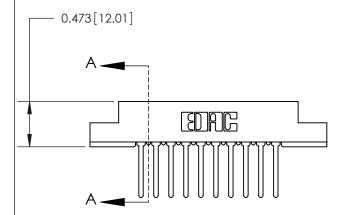

## **Contact Detail**

Wire Wrap .046x.013(1.17x0.33) - Tail LG=.520(13.21)

.156 [3.96] Contact Spacing x .200 [5.08] Row Spacing

**See Accompanying Page for:** 

**Contact Bend Details** 

| .175 [4.45] Point of Contact<br>(Measured from bottom of Card Slot) |  |
|---------------------------------------------------------------------|--|
|                                                                     |  |
| Card Slot Accepts .054 [1.37]<br>to .070 [1.78] Thick P.C. Board    |  |