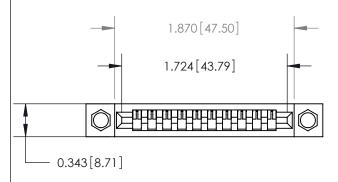

## **Contact Detail**

Wire Wrap .046x.013(1.17x0.33) - Tail LG=.520(13.21)

.156 [3.96] Contact Spacing x .200 [5.08] Row Spacing

**See Accompanying Page for:** 

**Contact Bend Details** 

| .175 [4.45] Point of Contact<br>(Measured from bottom of Card Slot) |  |
|---------------------------------------------------------------------|--|
|                                                                     |  |
| Card Slot Accepts .054 [1.37]<br>to .070 [1.78] Thick P.C. Board    |  |