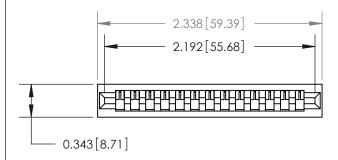

## **Contact Detail**

PC Tail .023x.013(0.58x0.33) - Tail LG=.213(5.41) .156 [3.96] Contact Spacing x .200 [5.08] Row Spacing

**See Accompanying Page for:** 

**Contact Bend Details** 

**SECTION A-A** 

.095 [2.41] Point of Contact (Measured from bottom of Card Slot) Card Slot Accepts .054 [1.37] to .070 [1.78] Thick P.C. Board