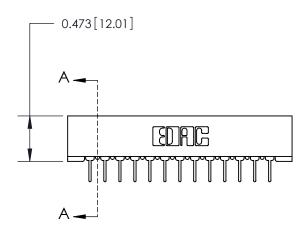

## **Contact Detail**

PC Tail .023x.013(0.58x0.33) - Tail LG=.213(5.41) .156 [3.96] Contact Spacing x .200 [5.08] Row Spacing

**See Accompanying Page for:** 

**Contact Bend Details** 

**SECTION A-A** 

.095 [2.41] Point of Contact (Measured from bottom of Card Slot) Card Slot Accepts .054 [1.37] to .070 [1.78] Thick P.C. Board