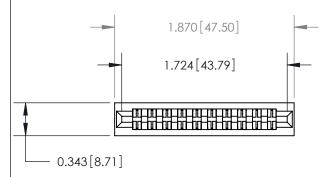

## **Contact Detail**

PC Tail .046x.013(1.17x0.33) - Tail LG=.213(5.41) .156 [3.96] Contact Spacing x .200 [5.08] Row Spacing

**See Accompanying Page for:** 

**Contact Bend Details** 

.095 [2.41] Point of Contact (Measured from bottom of Card Slot)

Card Slot Accepts .054 [1.37] to .070 [1.78] Thick P.C. Board

807/857 Series High Temp Card Edge Connector Part Number: 807-020-520-201

|   | ACAD REFERENCE NO. 807 ENG MÁSTER |                  |
|---|-----------------------------------|------------------|
|   | DRAWN: J.LEE                      | DATE: AUG. 11/09 |
|   | CHECKED:                          | DATE:            |
|   | SCALE: NTS                        | SHEET 1 OF 2     |
| 0 | DRAWING NUMBER                    | ISSUE            |
|   | 807 Assembly                      | 1                |