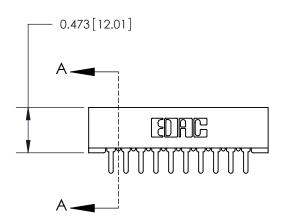

**Mounting Option** 

No Mounting Lugs

## **Contact Detail**

PC Tail .046x.013(1.17x0.33) - Tail LG=.213(5.41) .156 [3.96] Contact Spacing x .200 [5.08] Row Spacing





**See Accompanying Page for:** 

**Contact Bend Details** 



.095 [2.41] Point of Contact (Measured from bottom of Card Slot)

Card Slot Accepts .054 [1.37] to .070 [1.78] Thick P.C. Board

807/857 Series High Temp Card Edge Connector Part Number: 807-020-520-201



|   | ACAD REFERENCE NO. 807 ENG MÁSTER |                  |
|---|-----------------------------------|------------------|
|   | DRAWN: J.LEE                      | DATE: AUG. 11/09 |
|   | CHECKED:                          | DATE:            |
|   | SCALE: NTS                        | SHEET 1 OF 2     |
| 0 | DRAWING NUMBER                    | ISSUE            |
|   | 807 Assembly                      | 1                |

SECTION A-A