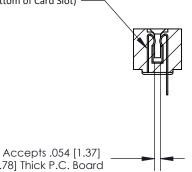

.175 [4.45] Point of Contact (Measured from bottom of Card Slot)

Card Slot Accepts .054 [1.37] to .070 [1.78] Thick P.C. Board

**See Accompanying Page for:** 

**Contact Bend Details** 

807/857 Series High Temp Card Edge Connector Part Number: 807-028-401-101