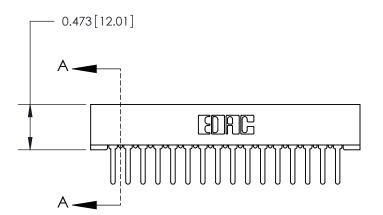

## **Contact Detail**

PC Tail .046x.013(1.17x0.33) - Tail LG=.358(9.09) .156 [3.96] Contact Spacing x .200 [5.08] Row Spacing

2.806[71.27] 2.660 [67.56]

- 0.343[8.71]

SECTION A-A .095 [2.41] Point of Contact (Measured from bottom of Card Slot)