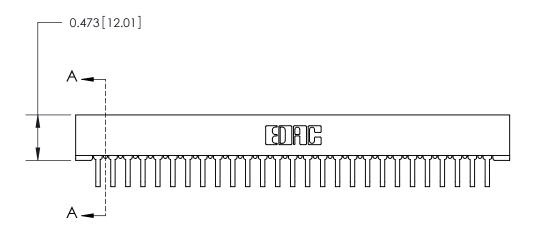

## **Contact Detail**

90 Degree Bend (Code 522 and 540 Contacts)

.156 [3.96] Contact Spacing x .200 [5.08] Row Spacing

**SECTION A-A** 

.095 [2.41] Point of Contact (Measured from bottom of Card Slot)

**See Accompanying Page for:** 

807 Assembly