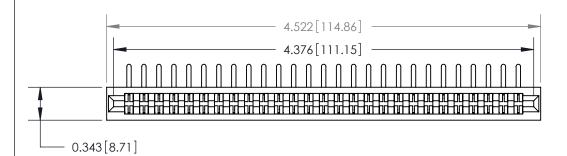

**Mounting Option** 

No Mounting Lugs

## **Contact Detail**

90 Degree Bend (Code 522 and 540 Contacts)

.156 [3.96] Contact Spacing x .200 [5.08] Row Spacing





**SECTION A-A** 

.095 [2.41] Point of Contact (Measured from bottom of Card Slot)



**See Accompanying Page for:** 

**Contact Bend Details** 

807/857 Series High Temp Card Edge Connector Part Number: 807-054-458-201

YOUR CONNECTION TO QUALITY & SERVICE

| ACAD REFERENCE NO. 807 ENG MASTER |                  |
|-----------------------------------|------------------|
| DRAWN: J.LEE                      | DATE: AUG. 11/09 |
| CHECKED:                          | DATE:            |
| SCALE: NTS                        | SHEET 1 OF 2     |
| DRAWING NUMBER                    | ISSUE            |

807 Assembly