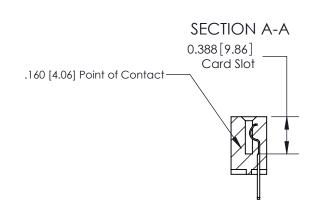

## **Contact Detail**

500-Wire Hole .050x.025(1.27x0.64) - Tail LG=.260(6.60)

.156 [3.96] Contact Spacing x .200 [5.08] Row Spacing

THIS IS A C.A.D. GENERATED DRAWING DO NOT MAKE MANUAL REVISIONS TO MASTER.