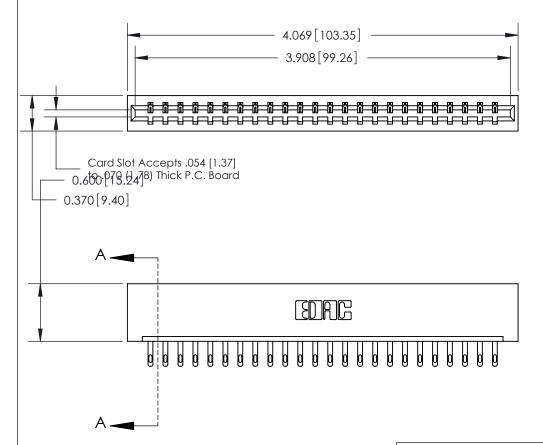

ORIGINAL

See Accompanying Page for:

- **Bend Detail**
- **Mounting Options**

833 Series High Temp Card Edge Connector Part Number: 833-024-500-101

**EDAC INC** TORONTO, ONTARIO CANADA

THESE DRAWINGS AND SPECIFICATIONS ARE THE PROPERTY OF EDAC INC., AND SHALL NOT BE REPRODUCED, OR COPIED OR USED AS THE BASIS FOR THE MANUFACTURE OR SALE OF APPARATUS WITHOUT WRITTEN PERMISSION.