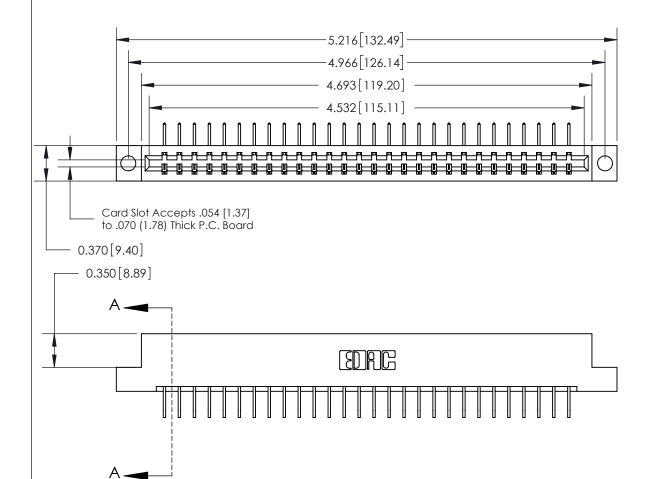

## See Accompanying Page for:

- **Bend Detail**
- **Mounting Options**

833 Series High Temp Card Edge Connector Part Number: 833-028-558-104

**EDAC INC** TORONTO, ONTARIO CANADA

THESE DRAWINGS AND SPECIFICATIONS ARE THE PROPERTY OF EDAC INC.,AND SHALL NOT BE REPRODUCED, OR COPIED OR USED AS THE BASIS FOR THE MANUFACTURE OR SALE OF APPARATUS WITHOUT WRITTEN PERMISSION.

| ACAD REFERENCE NO. | 833 ENG MASTER   |  |  |
|--------------------|------------------|--|--|
| DRAWN: J.LEE       | DATE: OCT. 14/09 |  |  |
| CHECKED:           | DATE:            |  |  |
| SCALE: NTS         | SHEET 1 OF 3     |  |  |
| DRAWING NUMBER     | ISSUE            |  |  |
| 833 Assembly       | 1                |  |  |