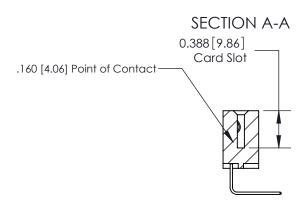

## **Contact Detail**

558-90 Degree Bend (Code 541 Contacts)

.156 [3.96] Contact Spacing x .200 [5.08] Row Spacing

THIS IS A C.A.D. GENERATED DRAWING DO NOT MAKE MANUAL REVISIONS TO MASTER.

ISSUE NUMBER

ORIGINAL