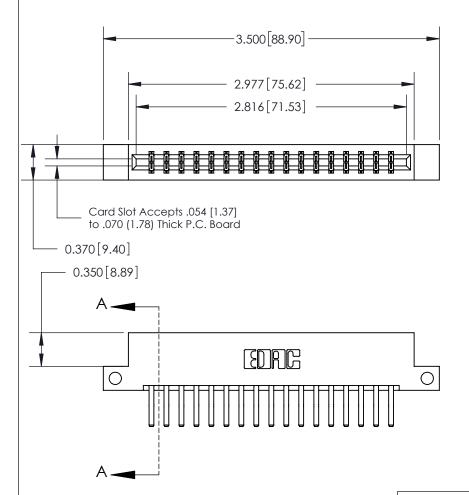

## **See Accompanying Page for:**

- **Bend Detail**
- **Mounting Options**

833 Series High Temp Card Edge Connector Part Number: 833-034-560-212

**EDAC INC** TORONTO, ONTARIO CANADA

THESE DRAWINGS AND SPECIFICATIONS ARE THE PROPERTY OF EDAC INC.,AND SHALL NOT BE REPRODUCED, OR COPIED OR USED AS THE BASIS FOR THE MANUFACTURE OR SALE OF APPARATUS WITHOUT WRITTEN PERMISSION.

| ACAD REFERENCE NO. | 833 ENG MASTER   |  |  |
|--------------------|------------------|--|--|
| DRAWN: J.LEE       | DATE: OCT. 14/09 |  |  |
| CHECKED:           | DATE:            |  |  |
| SCALE: NTS         | SHEET 1 OF 3     |  |  |
| DRAWING NUMBER     | ISSUE            |  |  |
| 833 Assembly       | 1                |  |  |