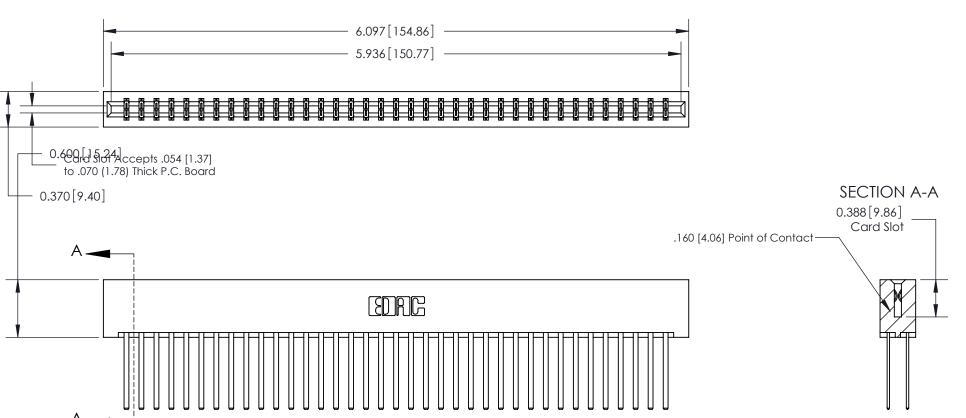

## **See Accompanying Page for:**

- **Bend Detail**
- **Mounting Options**

833 Series High Temp Card Edge Connector Part Number: 833-074-544-201

**EDAC INC** TORONTO, ONTARIO CANADA

THESE DRAWINGS AND SPECIFICATIONS ARE THE PROPERTY OF EDAC INC.,AND SHALL NOT BE REPRODUCED, OR COPIED OR USED AS THE BASIS FOR THE MANUFACTURE OR SALE OF APPARATUS WITHOUT WRITTEN PERMISSION.