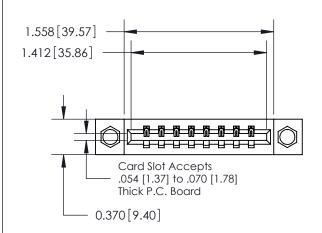

## **Contact Detail**

540-Wire Wrap .025 Sq.(0.64 Sq.) - Tail LG=.560(14.22) .156 [3.96] Contact Spacing x .200 [5.08] Row Spacing

**See Accompanying Page for:** 

**Contact Bend Details** 

THIS IS A C.A.D. GENERATED DRAWING DO NOT MAKE MANUAL REVISIONS TO MASTER.

ISSUE NUMBER

1

ORIGINAL

| 837/887 Series High Temp Card Edge Connector |
|----------------------------------------------|
| Part Number: 837-008-540-108                 |

YOUR CONNECTION TO QUALITY & SERVICE