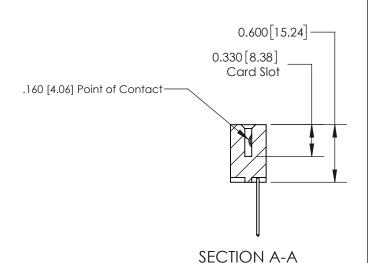

## **Contact Detail**

540-Wire Wrap .025 Sq.(0.64 Sq.) - Tail LG=.560(14.22) .156 [3.96] Contact Spacing x .200 [5.08] Row Spacing

**See Accompanying Page for:** 

**Contact Bend Details** 

THIS IS A C.A.D. GENERATED DRAWING DO NOT MAKE MANUAL REVISIONS TO MASTER.

ISSUE NUMBER

1

ORIGINAL

| 837/887 Series High Temp Card Edge Connector |
|----------------------------------------------|
| Part Number: 837-008-540-108                 |

YOUR CONNECTION TO QUALITY & SERVICE