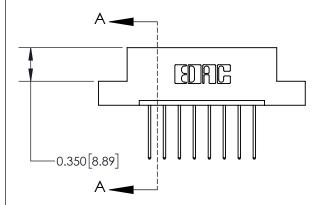

## **Contact Detail**

540-Wire Wrap .025 Sq.(0.64 Sq.) - Tail LG=.560(14.22) .156 [3.96] Contact Spacing x .200 [5.08] Row Spacing

**See Accompanying Page for:** 

**Contact Bend Details** 

THIS IS A C.A.D. GENERATED DRAWING DO NOT MAKE MANUAL REVISIONS TO MASTER.

ISSUE NUMBER

1

ORIGINAL

| 837/887 Series High Temp Card Edge Connector |
|----------------------------------------------|
| Part Number: 837-008-540-108                 |

YOUR CONNECTION TO QUALITY & SERVICE