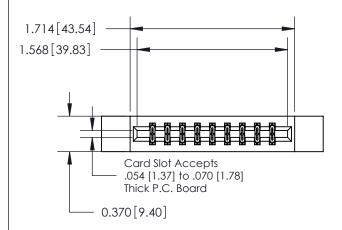

## **Contact Detail**

520-P.C. Tail .030x.018(0.76x0.46) - Tail LG=.175(4.45) .156 [3.96] Contact Spacing x .200 [5.08] Row Spacing

**See Accompanying Page for: Contact Bend Details** 

THIS IS A C.A.D. GENERATED DRAWING DO NOT MAKE MANUAL REVISIONS TO MASTER.