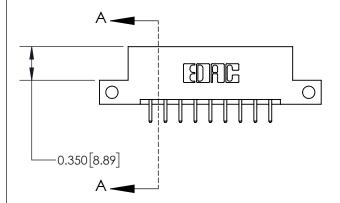

**Mounting Option** 

12-.128 (3.25) Dia. Side Mounting Holes

## **Contact Detail**

520-P.C. Tail .030x.018(0.76x0.46) - Tail LG=.175(4.45) .156 [3.96] Contact Spacing x .200 [5.08] Row Spacing





**See Accompanying Page for: Contact Bend Details** 

THIS IS A C.A.D. GENERATED DRAWING DO NOT MAKE MANUAL REVISIONS TO MASTER.



ISSUE NUMBER ORIGINAL



837/887 Series High Temp Card Edge Connector Part Number: 837-018-520-212

YOUR CONNECTION TO QUALITY & SERVICE

**EDAC INC** TORONTO, ONTARIO CANADA

THESE DRAWINGS AND SPECIFICATIONS ARE THE PROPERTY OF EDAC INC.,AND SHALL NOT BE REPRODUCED, OR COPIED OR USED AS THE BASIS FOR THE MANUFACTURE OR SALE OF APPARATUS WITHOUT WRITTEN PERMISSION.

| ACAD REFERENCE NO. 837 ENG MAST |                  |  |  |
|---------------------------------|------------------|--|--|
| DRAWN: J.LEE                    | DATE: OCT. 06/09 |  |  |
| CHECKED:                        | DATE:            |  |  |
| SCALE: NTS                      | SHEET 1 OF 2