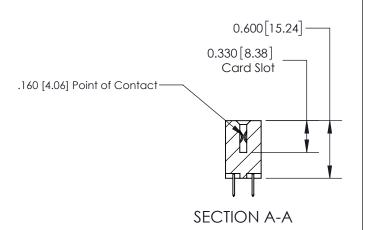

## **Contact Detail**

520-P.C. Tail .030x.018(0.76x0.46) - Tail LG=.175(4.45) .156 [3.96] Contact Spacing x .200 [5.08] Row Spacing

**See Accompanying Page for: Contact Bend Details** 

THIS IS A C.A.D. GENERATED DRAWING DO NOT MAKE MANUAL REVISIONS TO MASTER.