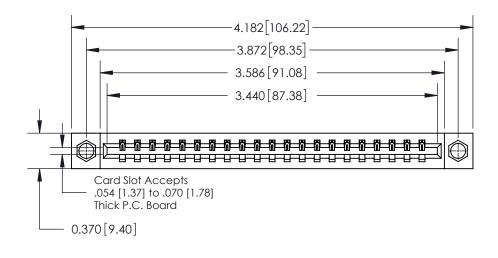

## **Contact Detail**

524-P.C. Tail .018 Sq.(0.46 Sq.) - Tail LG=.175(4.45)

.156 [3.96] Contact Spacing x .200 [5.08] Row Spacing

THIS IS A C.A.D. GENERATED DRAWING DO NOT MAKE MANUAL REVISIONS TO MASTER.

ISSUE NUMBER ORIGINAL

**See Accompanying Page for:** 

**Contact Bend Details** 

837/887 Series High Temp Card Edge Connector Part Number: 837-021-524-107

YOUR CONNECTION TO QUALITY & SERVICE

**EDAC INC** TORONTO, ONTARIO CANADA