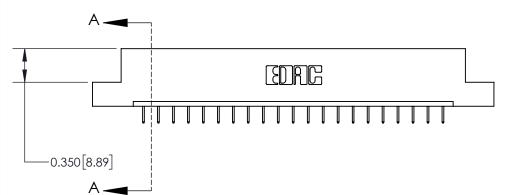

ISSUE NUMBER ORIGINAL

**See Accompanying Page for:** 

**Contact Bend Details** 

837/887 Series High Temp Card Edge Connector Part Number: 837-021-524-107

YOUR CONNECTION TO QUALITY & SERVICE

**EDAC INC** TORONTO, ONTARIO CANADA

ISSUE NUMBER

ORIGINAL

1

| 837/887 Series High Temp Card Edge Connector<br>Contact Bend Detail |                                                                                                                                                                                                   | ACAD REFERENCE NO. | 837 ENG MASTER   |               |
|---------------------------------------------------------------------|---------------------------------------------------------------------------------------------------------------------------------------------------------------------------------------------------|--------------------|------------------|---------------|
|                                                                     |                                                                                                                                                                                                   | DRAWN: J.LEE       | DATE: OCT. 06/09 |               |
|                                                                     |                                                                                                                                                                                                   | CHECKED:           | DATE:            |               |
| EDAC INC                                                            | THESE DRAWINGS AND SPECIFICATIONS ARE THE PROPERTY OF EDAC INC., AND SHALL NOT BE REPRODUCED, OR COPIED OR USED AS THE BASIS FOR THE MANUFACTURE OR SALE OF APPARATUS WITHOUT WRITTEN PERMISSION. | SCALE: NTS         | SHEET            | 2 <b>OF</b> 2 |
| TORONTO, ONTARIO CANADA                                             |                                                                                                                                                                                                   | DRAWING NUMBER     | •                | ISSUE         |
| YOUR CONNECTION TO QUALITY & SERVICE                                |                                                                                                                                                                                                   | 837 Assembly       |                  | 1             |