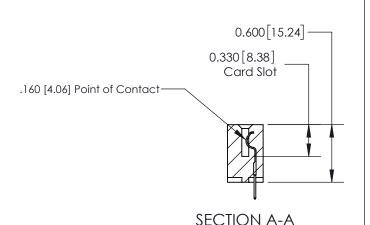

ISSUE NUMBER

ORIGINAL

1

| 837/887 Series High Temp Card Edge Connector<br>Contact Bend Detail |                                                                                                                                                                                                   | ACAD REFERENCE NO. | 837 ENG MASTER   |               |
|---------------------------------------------------------------------|---------------------------------------------------------------------------------------------------------------------------------------------------------------------------------------------------|--------------------|------------------|---------------|
|                                                                     |                                                                                                                                                                                                   | DRAWN: J.LEE       | DATE: OCT. 06/09 |               |
|                                                                     |                                                                                                                                                                                                   | CHECKED:           | DATE:            |               |
| EDAC INC                                                            | THESE DRAWINGS AND SPECIFICATIONS ARE THE PROPERTY OF EDAC INC., AND SHALL NOT BE REPRODUCED, OR COPIED OR USED AS THE BASIS FOR THE MANUFACTURE OR SALE OF APPARATUS WITHOUT WRITTEN PERMISSION. | SCALE: NTS         | SHEET            | 2 <b>OF</b> 2 |
| TORONTO, ONTARIO CANADA                                             |                                                                                                                                                                                                   | DRAWING NUMBER     | •                | ISSUE         |
| YOUR CONNECTION TO QUALITY & SERVICE                                |                                                                                                                                                                                                   | 837 Assembly       |                  | 1             |