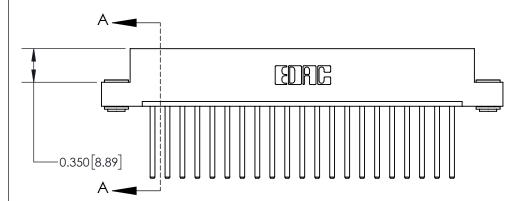

ISSUE NUMBER

ORIGINAL

**See Accompanying Page for:** 

**Contact Bend Details** 

837/887 Series High Temp Card Edge Connector Part Number: 837-021-544-103

YOUR CONNECTION TO QUALITY & SERVICE

**EDAC INC** TORONTO, ONTARIO CANADA

THESE DRAWINGS AND SPECIFICATIONS ARE THE PROPERTY OF EDAC INC.,AND SHALL NOT BE REPRODUCED, OR COPIED OR USED AS THE BASIS FOR THE MANUFACTURE OR SALE OF APPARATUS WITHOUT WRITTEN PERMISSION.

| ACAD REFERENCE NO. | 837 ENG MASTER   |  |  |
|--------------------|------------------|--|--|
| DRAWN: J.LEE       | DATE: OCT. 06/09 |  |  |
| CHECKED:           | DATE:            |  |  |
| SCALE: NTS         | SHEET 1 OF 2     |  |  |
| DRAWING NUMBER     | ISSUE            |  |  |
| 837 Assembly       | 1                |  |  |