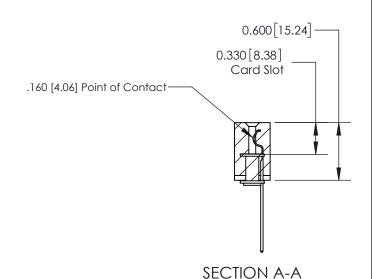

ISSUE NUMBER

ORIGINAL

1

| 837/887 Series High Temp Card Edge Connector<br>Contact Bend Detail |                                                                                                                                    | ACAD REFERENCE NO. | 837 ENG MASTER   |               |
|---------------------------------------------------------------------|------------------------------------------------------------------------------------------------------------------------------------|--------------------|------------------|---------------|
|                                                                     |                                                                                                                                    | DRAWN: J.LEE       | DATE: OCT. 06/09 |               |
|                                                                     |                                                                                                                                    | CHECKED:           | DATE:            |               |
| EDAC INC                                                            | THESE DRAWINGS AND SPECIFICATIONS ARE THE PROPERTY OF EDAC INC.,AND SHALL NOT BE REPRODUCED,OR COPIED OR USED AS THE BASIS FOR THE | SCALE: NTS         | SHEET            | 2 <b>OF</b> 2 |
| TORONTO, ONTARIO CANADA                                             |                                                                                                                                    | DRAWING NUMBER     | •                | ISSUE         |
| YOUR CONNECTION TO QUALITY & SERVICE                                | MANUFACTURE OR SALE OF APPARATUS WITHOUT WRITTEN PERMISSION.                                                                       | 837 Assembly       |                  | 1             |