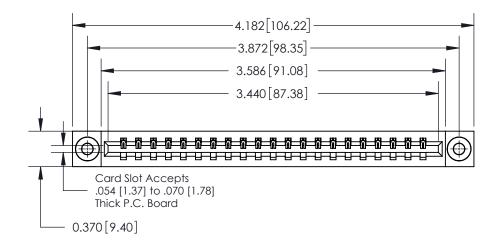

**Mounting Option** 

03-.116 (2.95) I.D. Floating Eyelets

## **Contact Detail**

544-Wire Wrap .050x.025(1.27x0.64) - Tail LG=.750(19.05)

.156 [3.96] Contact Spacing x .200 [5.08] Row Spacing

THIS IS A C.A.D. GENERATED DRAWING DO NOT MAKE MANUAL REVISIONS TO MASTER.

ISSUE NUMBER

ORIGINAL

**See Accompanying Page for:** 

**Contact Bend Details** 

837/887 Series High Temp Card Edge Connector Part Number: 837-021-544-103

YOUR CONNECTION TO QUALITY & SERVICE

**EDAC INC** TORONTO, ONTARIO CANADA