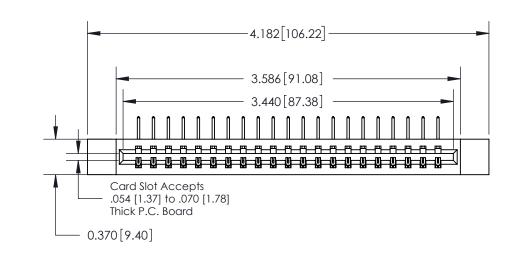

0.600 [15.24] 0.330[8.38] Card Slot .160 [4.06] Point of Contact-**SECTION A-A** 

**See Accompanying Page for:** 

**Contact Bend Details** 

| 83 | 7/887 Series High Temp Card | d Edge Connector |
|----|-----------------------------|------------------|
| Рс | rt Number: 837-021-558-112  |                  |