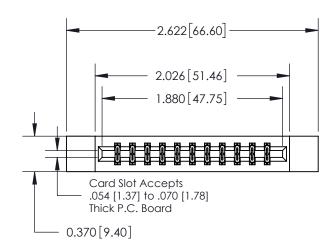

**Mounting Option** 

12-.128 (3.25) Dia. Side Mounting Holes

## **Contact Detail**

521-P.C. Tail .025 Sq.(0.64 Sq.) - Tail LG=.150(3.81) .156 [3.96] Contact Spacing x .200 [5.08] Row Spacing





**See Accompanying Page for: Contact Bend Details** 

THIS IS A C.A.D. GENERATED DRAWING DO NOT MAKE MANUAL REVISIONS TO MASTER.



ISSUE NUMBER ORIGINAL

|                              | 0.600[15.24]                             |
|------------------------------|------------------------------------------|
|                              | 0.330 [8.38]<br>Card Slot                |
| .160 [4.06] Point of Contact | S 3. 3. 3. 3. 3. 3. 3. 3. 3. 3. 3. 3. 3. |
|                              |                                          |
|                              |                                          |
|                              |                                          |
|                              |                                          |
|                              |