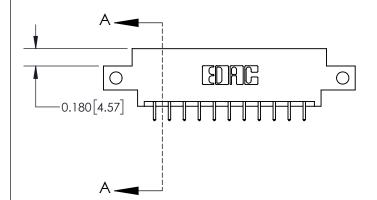

**Mounting Option** 

12-.128 (3.25) Dia. Side Mounting Holes

## **Contact Detail**

521-P.C. Tail .025 Sq.(0.64 Sq.) - Tail LG=.150(3.81) .156 [3.96] Contact Spacing x .200 [5.08] Row Spacing





**See Accompanying Page for: Contact Bend Details** 

THIS IS A C.A.D. GENERATED DRAWING DO NOT MAKE MANUAL REVISIONS TO MASTER.



ISSUE NUMBER ORIGINAL

|                              | 0.600[15.24]                             |
|------------------------------|------------------------------------------|
|                              | 0.330 [8.38]<br>Card Slot                |
| .160 [4.06] Point of Contact | S 3. 3. 3. 3. 3. 3. 3. 3. 3. 3. 3. 3. 3. |
|                              |                                          |
|                              |                                          |
|                              |                                          |
|                              |                                          |
|                              | SE