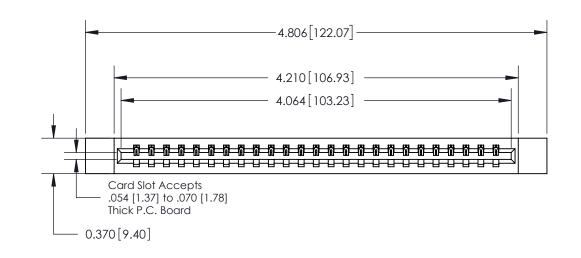

ISSUE NUMBER

ORIGINAL

**See Accompanying Page for:** 

**Contact Bend Details** 

837/887 Series High Temp Card Edge Connector Part Number: 837-025-544-112

YOUR CONNECTION TO QUALITY & SERVICE

**EDAC INC** TORONTO, ONTARIO CANADA