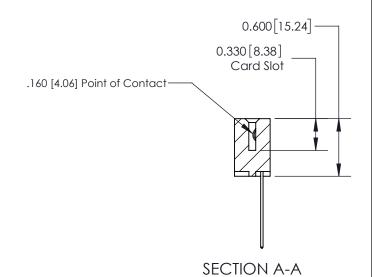

ISSUE NUMBER

ORIGINAL

1

| 837/887 Series High Temp Card Edge Connector<br>Contact Bend Detail |                                                                            | ACAD REFERENCE NO. | 837 ENG MASTER   |               |
|---------------------------------------------------------------------|----------------------------------------------------------------------------|--------------------|------------------|---------------|
|                                                                     |                                                                            | DRAWN: J.LEE       | DATE: OCT. 06/09 |               |
|                                                                     |                                                                            | CHECKED:           | DATE:            |               |
| EDAC INC                                                            | NTARIO ARE THE PROPERTY OF EDAC INC.,AND SHALL NOT BE REPRODUCED,OR COPIED | SCALE: NTS         | SHEET            | 2 <b>OF</b> 2 |
| TORONTO, ONTARIO CANADA                                             |                                                                            | DRAWING NUMBER     | •                | ISSUE         |
| YOUR CONNECTION TO QUALITY & SERVICE                                | MANUFACTURE OR SALE OF APPARATUS WITHOUT WRITTEN PERMISSION.               | 837 Assembly       |                  | 1             |