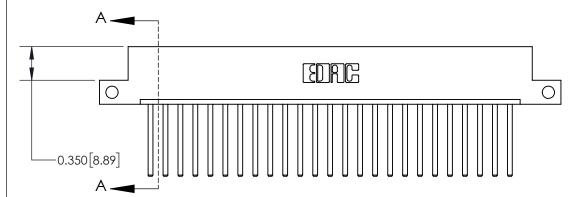

**Mounting Option** 

12-.128 (3.25) Dia. Side Mounting Holes

## **Contact Detail**

544-Wire Wrap .050x.025(1.27x0.64) - Tail LG=.750(19.05)

.156 [3.96] Contact Spacing x .200 [5.08] Row Spacing





THIS IS A C.A.D. GENERATED DRAWING DO NOT MAKE MANUAL REVISIONS TO MASTER.



ISSUE NUMBER

ORIGINAL



**See Accompanying Page for:** 

**Contact Bend Details** 

837/887 Series High Temp Card Edge Connector Part Number: 837-025-544-112

YOUR CONNECTION TO QUALITY & SERVICE

**EDAC INC** TORONTO, ONTARIO CANADA

THESE DRAWINGS AND SPECIFICATIONS ARE THE PROPERTY OF EDAC INC.,AND SHALL NOT BE REPRODUCED, OR COPIED OR USED AS THE BASIS FOR THE MANUFACTURE OR SALE OF APPARATUS WITHOUT WRITTEN PERMISSION.

| ACAD REFERENCE NO. | 837 ENG MASTER   |  |  |
|--------------------|------------------|--|--|
| DRAWN: J.LEE       | DATE: OCT. 06/09 |  |  |
| CHECKED:           | DATE:            |  |  |
| SCALE: NTS         | SHEET 1 OF 2     |  |  |
| DRAWING NUMBER     | ISSUE            |  |  |
|