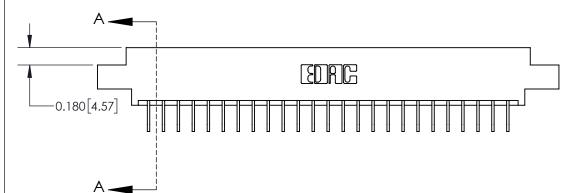

## **Contact Detail**

558-90 Degree Bend (Code 541 Contacts)

.156 [3.96] Contact Spacing x .200 [5.08] Row Spacing

THIS IS A C.A.D. GENERATED DRAWING DO NOT MAKE MANUAL REVISIONS TO MASTER.

ISSUE NUMBER

ORIGINAL

ISSUE NUMBER

ORIGINAL

1

| 837/887 Series High Temp Card Edge Connector<br>Contact Bend Detail |                                                                                                                                                                                                 | ACAD REFERENCE NO. | 837 ENG MASTER   |               |
|---------------------------------------------------------------------|-------------------------------------------------------------------------------------------------------------------------------------------------------------------------------------------------|--------------------|------------------|---------------|
|                                                                     |                                                                                                                                                                                                 | DRAWN: J.LEE       | DATE: OCT. 06/09 |               |
|                                                                     |                                                                                                                                                                                                 | CHECKED:           | DATE:            |               |
| EDAC INC                                                            | THESE DRAWINGS AND SPECIFICATIONS ARE THE PROPERTY OF EDAC INC.,AND SHALL NOT BE REPRODUCED,OR COPIED OR USED AS THE BASIS FOR THE MANUFACTURE OR SALE OF APPARATUS WITHOUT WRITTEN PERMISSION. | SCALE: NTS         | SHEET            | 2 <b>OF</b> 2 |
| TORONTO, ONTARIO CANADA                                             |                                                                                                                                                                                                 | DRAWING NUMBER     | •                | ISSUE         |
| YOUR CONNECTION TO QUALITY & SERVICE                                |                                                                                                                                                                                                 | 837 Assembly       |                  | 1             |