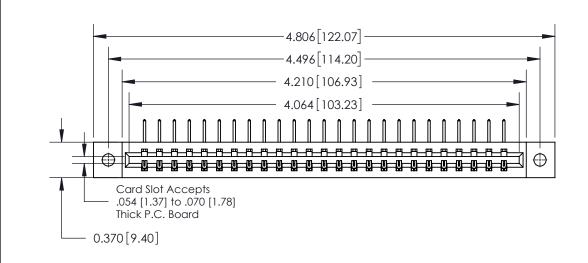

**Mounting Option** 

02-.128 (3.25) Dia. Mounting Holes

**See Accompanying Page for:** 

**Contact Bend Details** 

837/887 Series High Temp Card Edge Connector Part Number: 837-025-558-602

YOUR CONNECTION TO QUALITY & SERVICE

**EDAC INC** TORONTO, ONTARIO CANADA