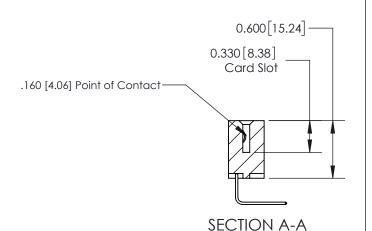

## **Contact Detail**

558-90 Degree Bend (Code 541 Contacts)

.156 [3.96] Contact Spacing x .200 [5.08] Row Spacing

THIS IS A C.A.D. GENERATED DRAWING DO NOT MAKE MANUAL REVISIONS TO MASTER.

ISSUE NUMBER

ORIGINAL

ISSUE NUMBER

ORIGINAL

1

| 837/887 Series High Temp Card Edge Connector<br>Contact Bend Detail |                                                                                                                                                                                                 | ACAD REFERENCE NO. | 837 ENG MASTER   |               |
|---------------------------------------------------------------------|-------------------------------------------------------------------------------------------------------------------------------------------------------------------------------------------------|--------------------|------------------|---------------|
|                                                                     |                                                                                                                                                                                                 | DRAWN: J.LEE       | DATE: OCT. 06/09 |               |
|                                                                     |                                                                                                                                                                                                 | CHECKED:           | DATE:            |               |
| EDAC INC                                                            | THESE DRAWINGS AND SPECIFICATIONS ARE THE PROPERTY OF EDAC INC.,AND SHALL NOT BE REPRODUCED,OR COPIED OR USED AS THE BASIS FOR THE MANUFACTURE OR SALE OF APPARATUS WITHOUT WRITTEN PERMISSION. | SCALE: NTS         | SHEET            | 2 <b>OF</b> 2 |
| TORONTO, ONTARIO CANADA                                             |                                                                                                                                                                                                 | DRAWING NUMBER     | •                | ISSUE         |
| YOUR CONNECTION TO QUALITY & SERVICE                                |                                                                                                                                                                                                 | 837 Assembly       |                  | 1             |