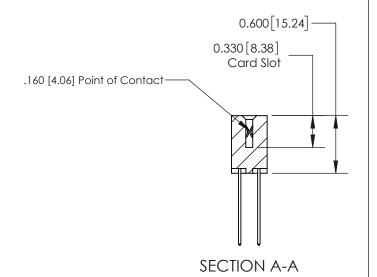

**See Accompanying Page for:** 

**Contact Bend Details** 

ISSUE NUMBER

ORIGINAL

1

| 837/887 Series High Temp Card Edge Connector<br>Contact Bend Detail |                                                                                                                                                                                               | ACAD REFERENCE NO. | 837 ENG MASTER   |               |
|---------------------------------------------------------------------|-----------------------------------------------------------------------------------------------------------------------------------------------------------------------------------------------|--------------------|------------------|---------------|
|                                                                     |                                                                                                                                                                                               | DRAWN: J.LEE       | DATE: OCT. 06/09 |               |
|                                                                     |                                                                                                                                                                                               | CHECKED:           | DATE:            |               |
| EDAC INC                                                            | EDAC INC TORONTO, ONTARIO CANADA TORONTO, ONTARIO CANADA THESE DRAWINGS AND SPECIFICATIONS ARE THE PROPERTY OF EDAC INC., AND SHALL NOT BE REPRODUCED, OR COPIED OR USED AS THE BASIS FOR THE | SCALE: NTS         | SHEET            | 2 <b>OF</b> 2 |
| TORONTO, ONTARIO                                                    |                                                                                                                                                                                               | DRAWING NUMBER     | •                | ISSUE         |
| MANUFACTURE OF                                                      | MANUFACTURE OR SALE OF APPARATUS WITHOUT WRITTEN PERMISSION.                                                                                                                                  | 837 Assembly       |                  | 1             |