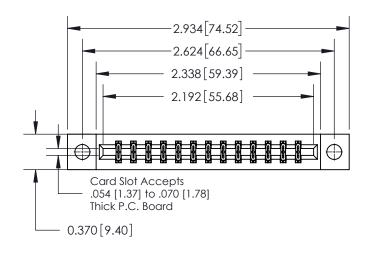

**Mounting Option** 

04-.156 (3.96) Dia. Mounting Holes

ISSUE NUMBER

ORIGINAL

837/887 Series High Temp Card Edge Connector Part Number: 837-026-544-204

**EDAC INC** TORONTO, ONTARIO CANADA

THESE DRAWINGS AND SPECIFICATIONS ARE THE PROPERTY OF EDAC INC.,AND SHALL NOT BE REPRODUCED, OR COPIED OR USED AS THE BASIS FOR THE MANUFACTURE OR SALE OF APPARATUS WITHOUT WRITTEN PERMISSION.