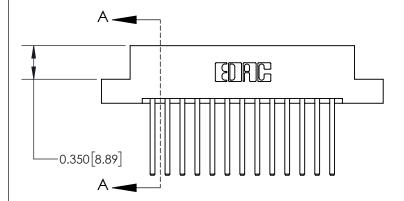

## **Contact Detail**

544-Wire Wrap .050x.025(1.27x0.64) - Tail LG=.750(19.05)

.156 [3.96] Contact Spacing x .200 [5.08] Row Spacing

THIS IS A C.A.D. GENERATED DRAWING DO NOT MAKE MANUAL REVISIONS TO MASTER.

ISSUE NUMBER

ORIGINAL

837/887 Series High Temp Card Edge Connector Part Number: 837-026-544-204

**EDAC INC** TORONTO, ONTARIO CANADA

THESE DRAWINGS AND SPECIFICATIONS ARE THE PROPERTY OF EDAC INC.,AND SHALL NOT BE REPRODUCED, OR COPIED OR USED AS THE BASIS FOR THE MANUFACTURE OR SALE OF APPARATUS WITHOUT WRITTEN PERMISSION.