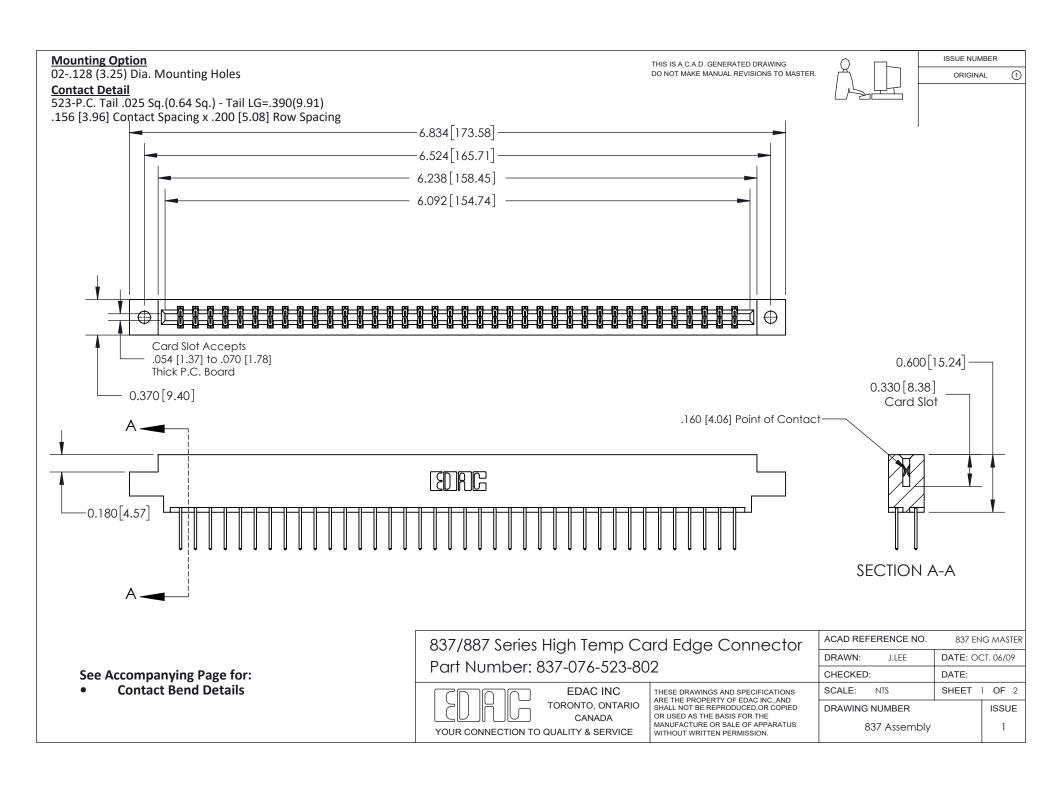

ISSUE NUMBER

ORIGINAL

1

| 837/887 Series High Temp Card Edge Connector<br>Contact Bend Detail   |                                                                                                                                                                                                  | ACAD REFERENCE NO. 837 EN |                  | 3 MASTER      |
|-----------------------------------------------------------------------|--------------------------------------------------------------------------------------------------------------------------------------------------------------------------------------------------|---------------------------|------------------|---------------|
|                                                                       |                                                                                                                                                                                                  | DRAWN: J.LEE              | DATE: OCT. 06/09 |               |
|                                                                       |                                                                                                                                                                                                  | CHECKED:                  | DATE:            |               |
| EDAC INC TORONTO, ONTARIO CANADA YOUR CONNECTION TO QUALITY & SERVICE | THESE DRAWINGS AND SPECIFICATIONS ARE THE PROPERTY OF EDAC INC.,AND SHALL NOT BE REPRODUCED, OR COPIED OR USED AS THE BASIS FOR THE MANUFACTURE OR SALE OF APPARATUS WITHOUT WRITTEN PERMISSION. | SCALE: NTS                | SHEET            | 2 <b>OF</b> 2 |
|                                                                       |                                                                                                                                                                                                  | DRAWING NUMBER            | •                | ISSUE         |
|                                                                       |                                                                                                                                                                                                  | 837 Assembly              |                  | 1             |