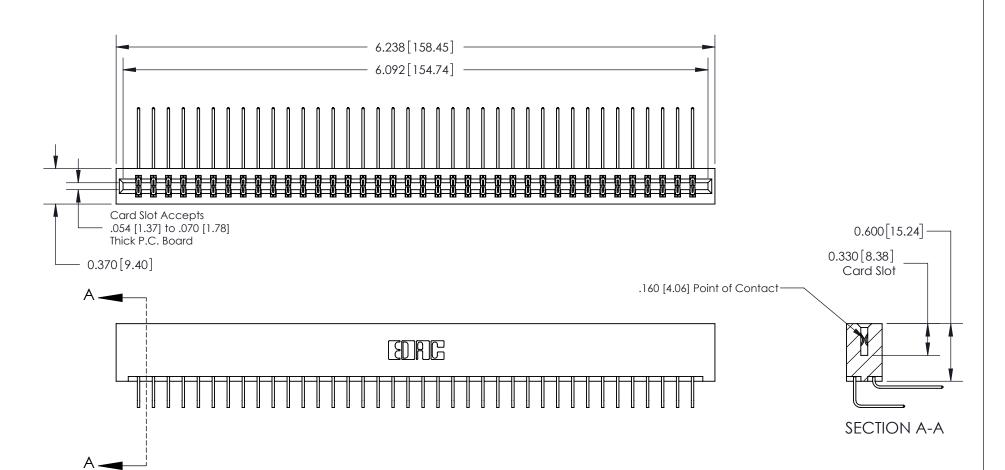

## **Contact Detail**

558-90 Degree Bend (Code 541 Contacts)

.156 [3.96] Contact Spacing x .200 [5.08] Row Spacing

THIS IS A C.A.D. GENERATED DRAWING DO NOT MAKE MANUAL REVISIONS TO MASTER.

ISSUE NUMBER

ORIGINAL

1

**See Accompanying Page for:** 

**Contact Bend Details** 

837/887 Series High Temp Card Edge Connector Part Number: 837-076-558-201

YOUR CONNECTION TO QUALITY & SERVICE

**EDAC INC** TORONTO, ONTARIO CANADA