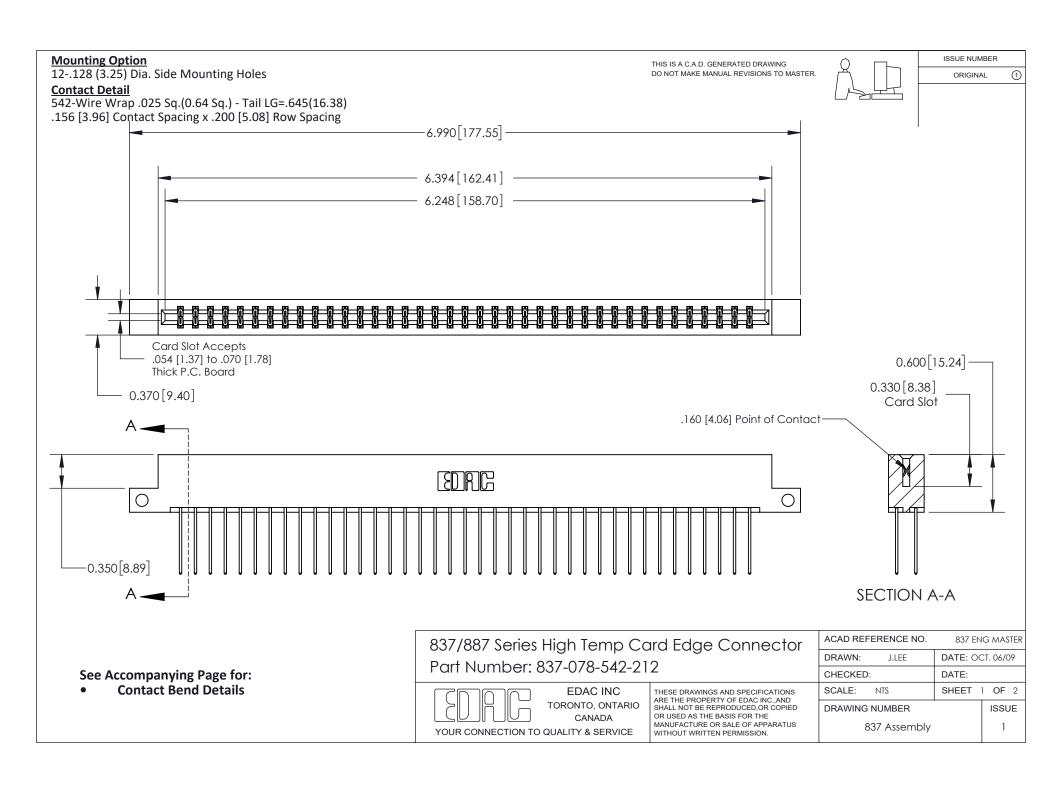

ISSUE NUMBER

ORIGINAL

1

| 837/887 Series High Temp Card Edge Connector<br>Contact Bend Detail |                                                                                                                                                                                                   | ACAD REFERENCE NO. 837 EN |                  | 3 MASTER      |
|---------------------------------------------------------------------|---------------------------------------------------------------------------------------------------------------------------------------------------------------------------------------------------|---------------------------|------------------|---------------|
|                                                                     |                                                                                                                                                                                                   | DRAWN: J.LEE              | DATE: OCT. 06/09 |               |
|                                                                     |                                                                                                                                                                                                   | CHECKED:                  | DATE:            |               |
| TORONTO, ONTARIO                                                    | THESE DRAWINGS AND SPECIFICATIONS ARE THE PROPERTY OF EDAC INC., AND SHALL NOT BE REPRODUCED, OR COPIED OR USED AS THE BASIS FOR THE MANUFACTURE OR SALE OF APPARATUS WITHOUT WRITTEN PERMISSION. | SCALE: NTS                | SHEET            | 2 <b>OF</b> 2 |
|                                                                     |                                                                                                                                                                                                   | DRAWING NUMBER            | •                | ISSUE         |
| YOUR CONNECTION TO QUALITY & SERVICE                                |                                                                                                                                                                                                   | 837 Assembly              |                  | 1             |