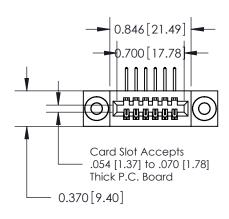

SECTION A-A

842 Assembly

THIS IS A C.A.D. GENERATED DRAWING DO NOT MAKE MANUAL REVISIONS TO MASTER

ORIGINAL (1)

| 842/892 Series High Temp Card Edge Connector |                                                                 |              | ACAD REFERENCE NO. 842 ENG MASTER |          |          |  |
|----------------------------------------------|-----------------------------------------------------------------|--------------|-----------------------------------|----------|----------|--|
| Contact Bend Detail                          |                                                                 | DRAWN:       | J.LEE                             | DATE: OC | T. 06/09 |  |
|                                              |                                                                 | CHECKED:     |                                   | DATE:    |          |  |
| EDAC INC                                     | ABE THE BROBERTY OF ERAC INC. AND                               |              | NTS                               | SHEET :  | 2 OF 3   |  |
| TORONTO, ONTARIO                             | SHALL NOT BE REPRODUCED, OR COPIED OR USED AS THE BASIS FOR THE | DRAWING      | NUMBER                            |          | ISSUE    |  |
| YOUR CONNECTION TO QUALITY & SERVICE         | MANUFACTURE OR SALE OF APPARATUS WITHOUT WRITTEN PERMISSION.    | 842 Assembly |                                   | 1        |          |  |