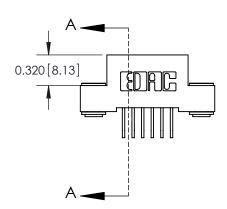

SECTION A-A

842 Assembly

THIS IS A C.A.D. GENERATED DRAWING DO NOT MAKE MANUAL REVISIONS TO MASTER

ORIGINAL (1)

| 842/892 Series High Temp Card Edge Connector |                                                                 |              | ACAD REFERENCE NO. 842 ENG MASTER |          |          |  |
|----------------------------------------------|-----------------------------------------------------------------|--------------|-----------------------------------|----------|----------|--|
| Contact Bend Detail                          |                                                                 | DRAWN:       | J.LEE                             | DATE: OC | T. 06/09 |  |
|                                              |                                                                 | CHECKED:     |                                   | DATE:    |          |  |
| EDAC INC                                     | ABE THE BROBERTY OF ERAC INC. AND                               |              | NTS                               | SHEET :  | 2 OF 3   |  |
| TORONTO, ONTARIO                             | SHALL NOT BE REPRODUCED, OR COPIED OR USED AS THE BASIS FOR THE | DRAWING      | NUMBER                            |          | ISSUE    |  |
| YOUR CONNECTION TO QUALITY & SERVICE         | MANUFACTURE OR SALE OF APPARATUS WITHOUT WRITTEN PERMISSION.    | 842 Assembly |                                   | 1        |          |  |