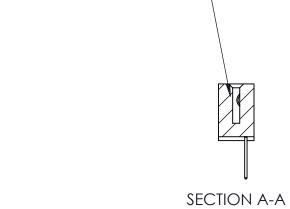

THIS IS A C.A.D. GENERATED DRAWING DO NOT MAKE MANUAL REVISIONS TO MASTER.

ISSUE NUMBER

ORIGINAL

1

| 842/892 Series High Temp Card Edge Connector<br>Contact Bend Detail |                                                                                                                                                                                               | ACAD REFERENCE NO. 842 ENG MASTER |          |                         |  |
|---------------------------------------------------------------------|-----------------------------------------------------------------------------------------------------------------------------------------------------------------------------------------------|-----------------------------------|----------|-------------------------|--|
|                                                                     |                                                                                                                                                                                               | DRAWN: J.LEE                      | DATE: OC | DATE: <b>OCT. 06/09</b> |  |
|                                                                     |                                                                                                                                                                                               | CHECKED:                          | DATE:    | DATE:                   |  |
| EDAC INC                                                            | THESE DRAWINGS AND SPECIFICATIONS ARE THE PROPERTY OF EDAC INCAND SHALL NOT BE REPRODUCED,OR COPIED OR USED AS THE BASIS FOR THE MANUFACTURE OR SALE OF APPARATUS WITHOUT WRITTEN PERMISSION. | SCALE: NTS                        | SHEET    | 2 OF 3                  |  |
| TORONTO, ONTARIO                                                    |                                                                                                                                                                                               | DRAWING NUMBER                    | •        | ISSUE                   |  |
| YOUR CONNECTION TO QUALITY & SERVICE                                |                                                                                                                                                                                               | 842 Assemb                        | bly      | 1                       |  |