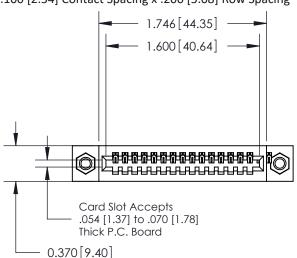

.240 [6.10] Point of Contact-

842/892 Series High Temp Card Edge Connector Part Number: 842-017-523-107

YOUR CONNECTION TO QUALITY & SERVICE

CANADA

842 ENG MASTER J.LEE DATE: OCT. 06/09 SHEET 1 OF 3

842 Assembly