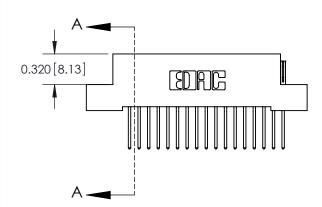

.240 [6.10] Point of Contact-

842/892 Series High Temp Card Edge Connector Part Number: 842-017-523-107

YOUR CONNECTION TO QUALITY & SERVICE

CANADA

842 ENG MASTER J.LEE DATE: OCT. 06/09 SHEET 1 OF 3

842 Assembly