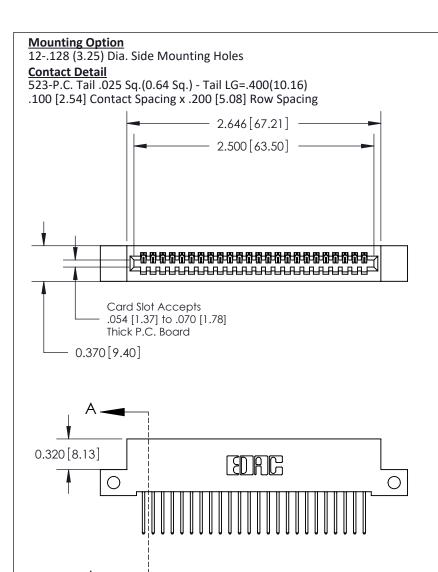

THIS IS A C.A.D. GENERATED DRAWING DO NOT MAKE MANUAL REVISIONS TO MASTER

ISSUE NUMBER

ORIGINAL

1

| 842/892 Series High Temp Card Edge Co<br>Mounting Options  | DRAWN: J.LEE DATE: OCT. 06/09  CHECKED: DATE: |
|------------------------------------------------------------|-----------------------------------------------|
| EDAC INC THESE DRAWINGS AND S ARE THE PROPERTY OF          |                                               |
|                                                            | DUCED,OR COPIED DRAWING NUMBER ISSUE          |
| YOUR CONNECTION TO QUALITY & SERVICE WITHOUT WRITTEN PERMI |                                               |