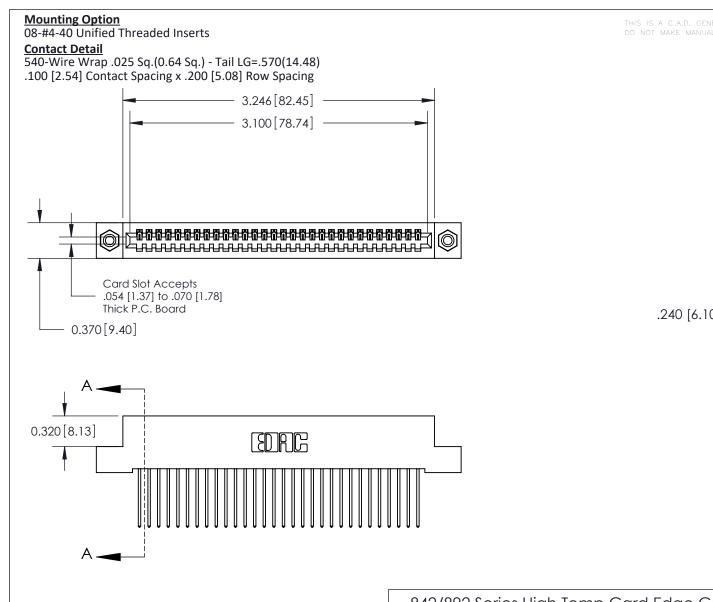

THIS IS A C.A.D. GENERATED DRAWING DO NOT MAKE MANUAL REVISIONS TO MASTER

ISSUE NUMBER

ORIGINAL

1

| 842/892 Series High Temp Card Edge Co<br>Mounting Options  | DRAWN: J.LEE DATE: OCT. 06/09  CHECKED: DATE: |
|------------------------------------------------------------|-----------------------------------------------|
| EDAC INC THESE DRAWINGS AND S ARE THE PROPERTY OF          |                                               |
|                                                            | DUCED,OR COPIED DRAWING NUMBER ISSUE          |
| YOUR CONNECTION TO QUALITY & SERVICE WITHOUT WRITTEN PERMI |                                               |