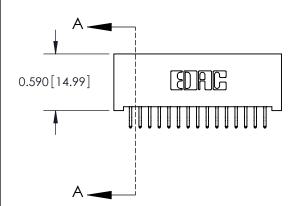

## **Contact Detail**

556-Extender Board Bend (Code 520 Contacts)

.100 [2.54] Contact Spacing x .200 [5.08] Row Spacing

SECTION A-A

842 Assembly

THIS IS A C.A.D. GENERATED DRAWING DO NOT MAKE MANUAL REVISIONS TO MASTER

ORIGINAL (1)

| 842/892 Series High Temp Card Edge Connector<br>Contact Bend Detail |                                                                   | ACAD REFERENCE NO. 842 ENG MASTER |        |                  |        |
|---------------------------------------------------------------------|-------------------------------------------------------------------|-----------------------------------|--------|------------------|--------|
|                                                                     |                                                                   | DRAWN:                            | J.LEE  | DATE: OCT. 06/09 |        |
|                                                                     |                                                                   | CHECKED:                          |        | DATE:            |        |
| EDAC INC                                                            | THESE DRAWINGS AND SPECIFICATIONS ARE THE PROPERTY OF EDAC INCAND | SCALE:                            | NTS    | SHEET :          | 2 OF 3 |
| TORONTO, ONTARIO                                                    | SHALL NOT BE REPRODUCED, OR COPIED OR USED AS THE BASIS FOR THE   | DRAWING                           | NUMBER |                  | ISSUE  |
| YOUR CONNECTION TO QUALITY & SERVICE                                | MANUFACTURE OR SALE OF APPARATUS WITHOUT WRITTEN PERMISSION.      | 842 Assembly                      |        |                  | 1      |