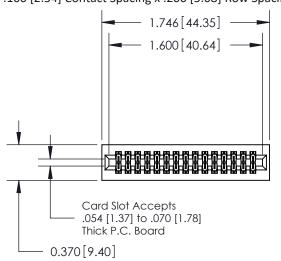

## **Mounting Option**

01-No Mounting Lugs

## **See Accompanying Pages for:**

- **Contact Bend Details**
- **Mounting Options**

.240 [6.10] Point of Contact-

|                    | EDAC INC          |
|--------------------|-------------------|
|                    | TORONTO, ONTARIO  |
|                    | CANADA            |
| YOUR CONNECTION TO | QUALITY & SERVICE |