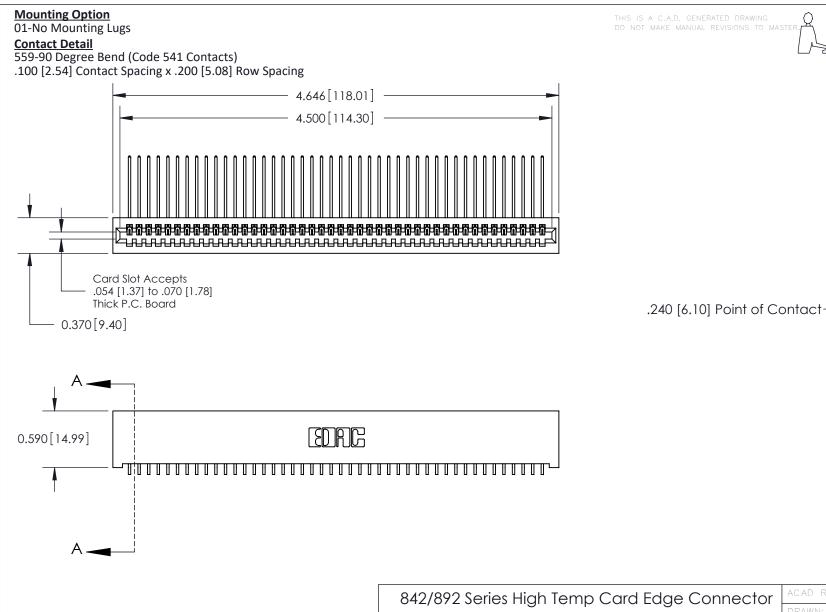

SECTION A-A

THIS IS A C.A.D. GENERATED DRAWING DO NOT MAKE MANUAL REVISIONS TO MASTER

ORIGINAL (1)

| 842/892 Series High Temp Card Edge Connector<br>Contact Bend Detail |                                                                   | ACAD REFERENCE NO. 842 ENG MASTER |        |                  |        |
|---------------------------------------------------------------------|-------------------------------------------------------------------|-----------------------------------|--------|------------------|--------|
|                                                                     |                                                                   | DRAWN:                            | J.LEE  | DATE: OCT. 06/09 |        |
|                                                                     |                                                                   | CHECKE                            | ):     | DATE:            |        |
| EDAC INC                                                            | THESE DRAWINGS AND SPECIFICATIONS ARE THE PROPERTY OF EDAC INCAND | SCALE:                            | NTS    | SHEET :          | 2 OF 3 |
| TORONTO, ONTARIO                                                    | SHALL NOT BE REPRODUCED, OR COPIED OR USED AS THE BASIS FOR THE   | DRAWING                           | NUMBER |                  | ISSUE  |
| YOUR CONNECTION TO QUALITY & SERVICE                                | MANUFACTURE OR SALE OF APPARATUS WITHOUT WRITTEN PERMISSION.      | 842 Assembly                      |        |                  | 1      |